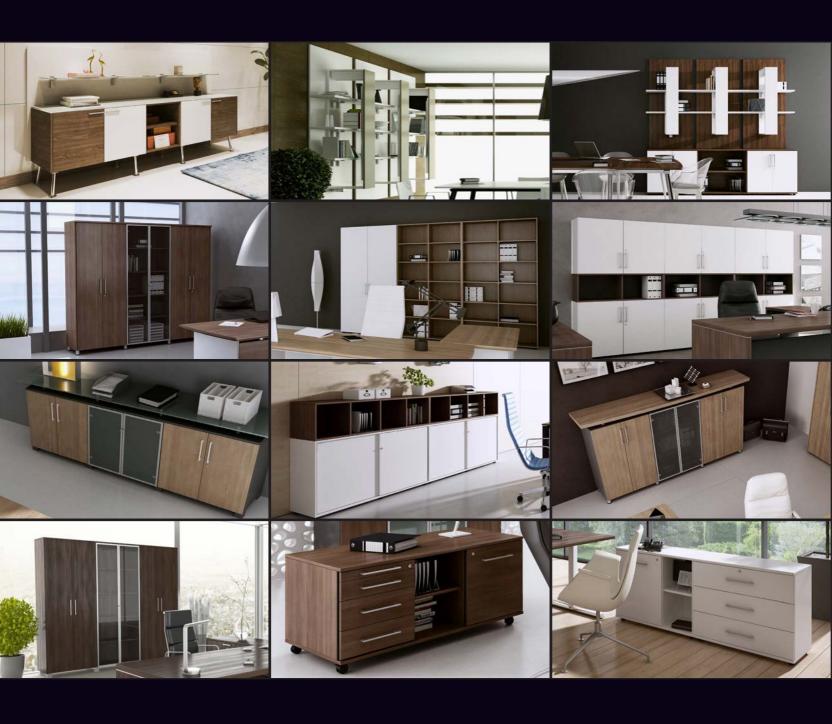

## Storage systems

Established in 1991 Maro Office Furniture is a pioneer in the European contract office marketplace developing innovative and desirable ranges for todays offices. Maro is synonymous with high quality, functionality, leading edge designs coupled with innovative technology.