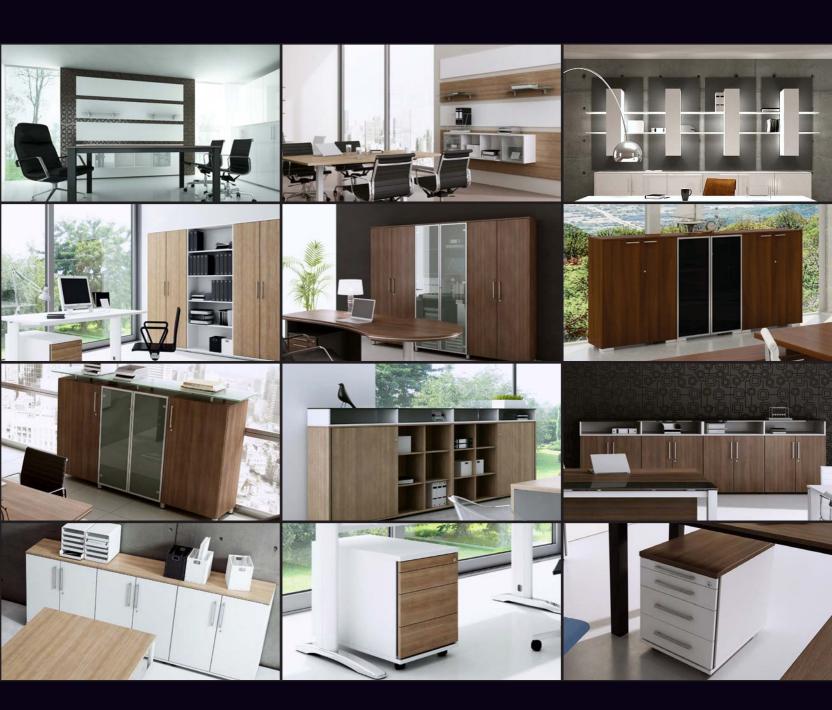

## Storage systems

Established in 1991 Maro Office Furniture is a pioneer in the European contract office marketplace developing innovative and desirable ranges for todays offices. Maro is synonymous with high quality, functionality, leading edge designs coupled with innovative technology.