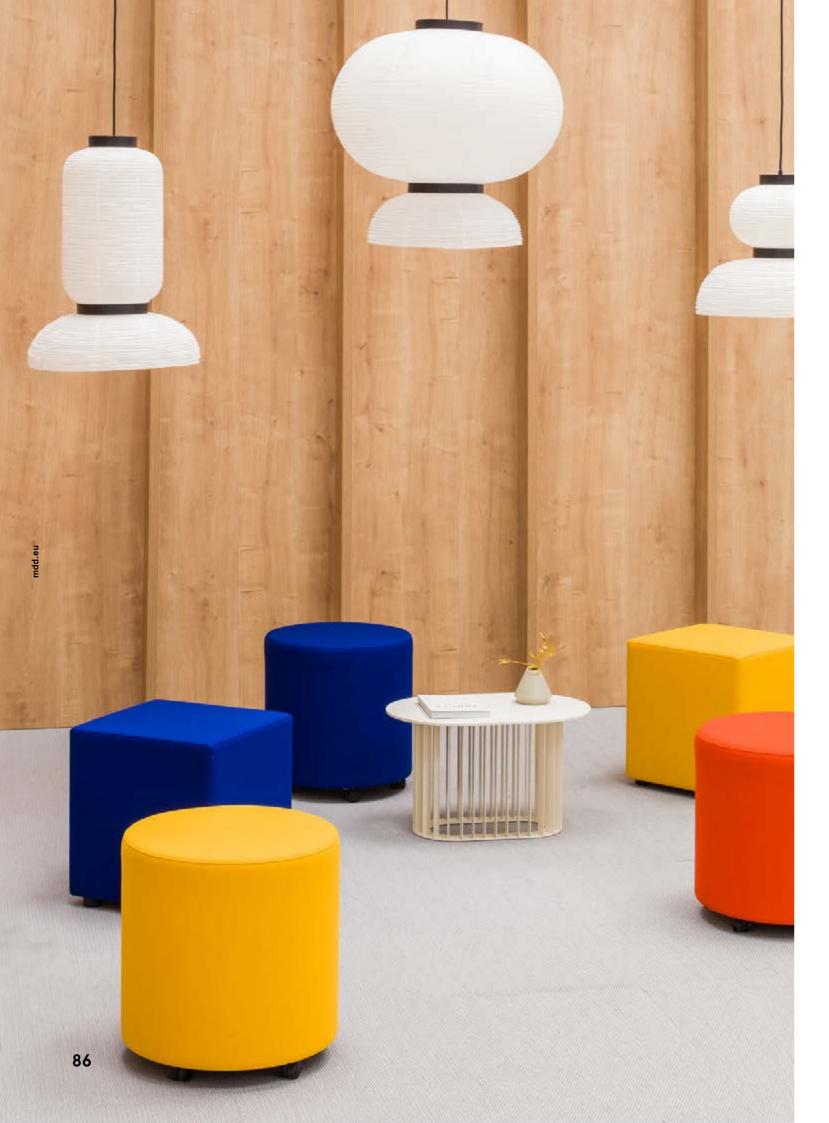

# Mix

## design mdd

## MIX is a pouf system of geometric shapes that encourage creativity while arranging the space.

Soft seating is suitable not only for closed relaxation zones but also for open space offices, waiting rooms, reception areas and even home. Available in many

different colours, they will enliven any space in which they are located. Compact furniture is an interesting and functional addition to a modern office. Optional wheels ensure mobility.

Mix