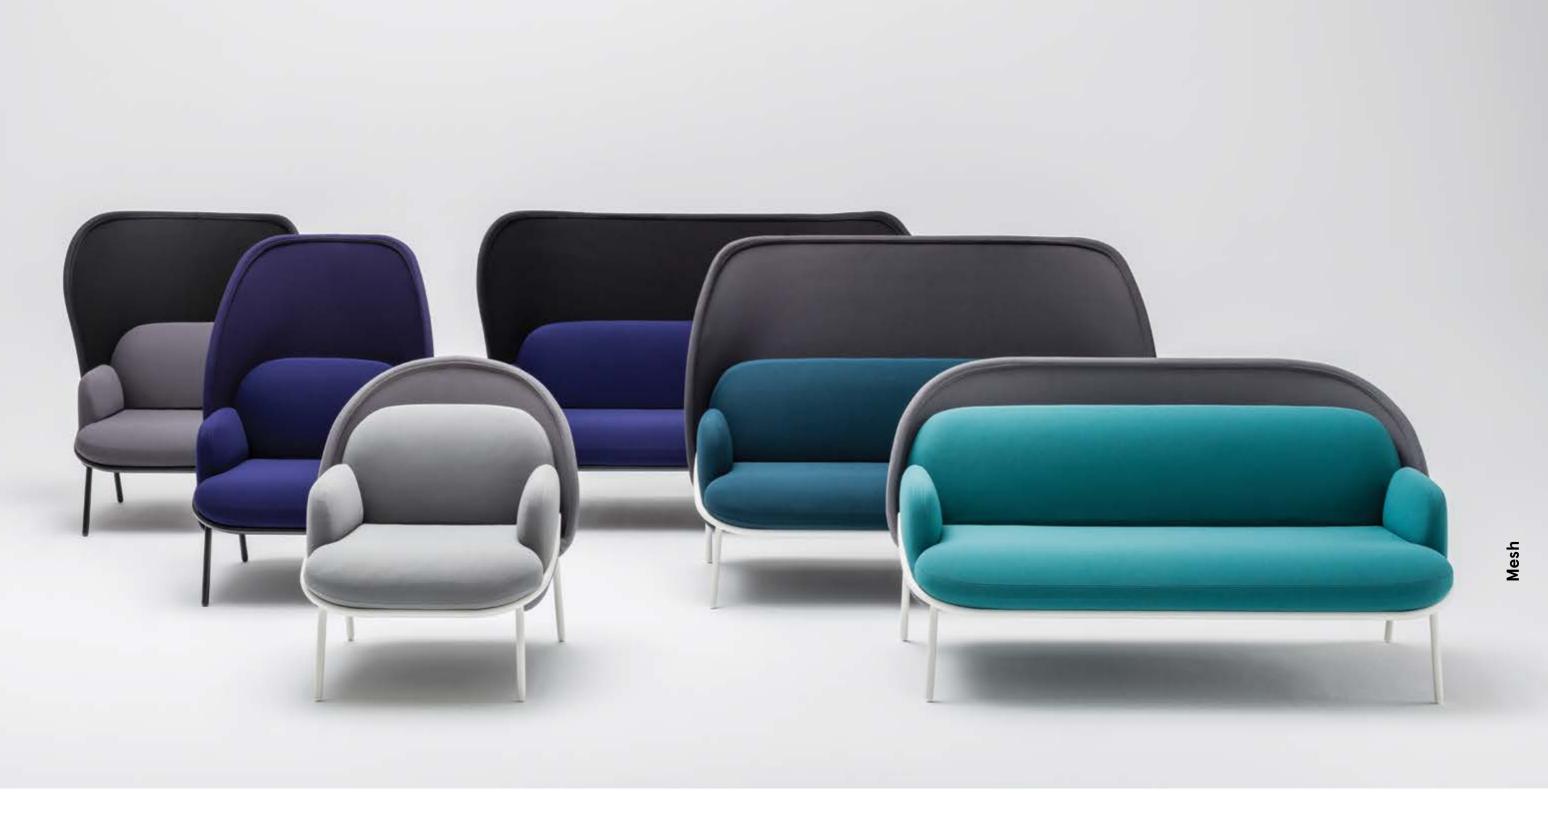

## Mesh

## by Krystian Kowalski

### Designed to create friendly office spaces, it can be easily customised to fit a specific space or need.

The Mesh line offers a sofa, an armchair and two tables that bring comforts of home to the workplace. Thanks to its design, it may serve as a place to relax as well as a piece of decoration, and finally as a functional item. The shield available in three sizes becomes the most striking feature of this range – use it to create a

comfortable oasis or a less informal meeting area. Being more than beautifully crafted seating solution, Mesh combines a tailored, craft-based approach with the precision of high-volume technology.

MS1D