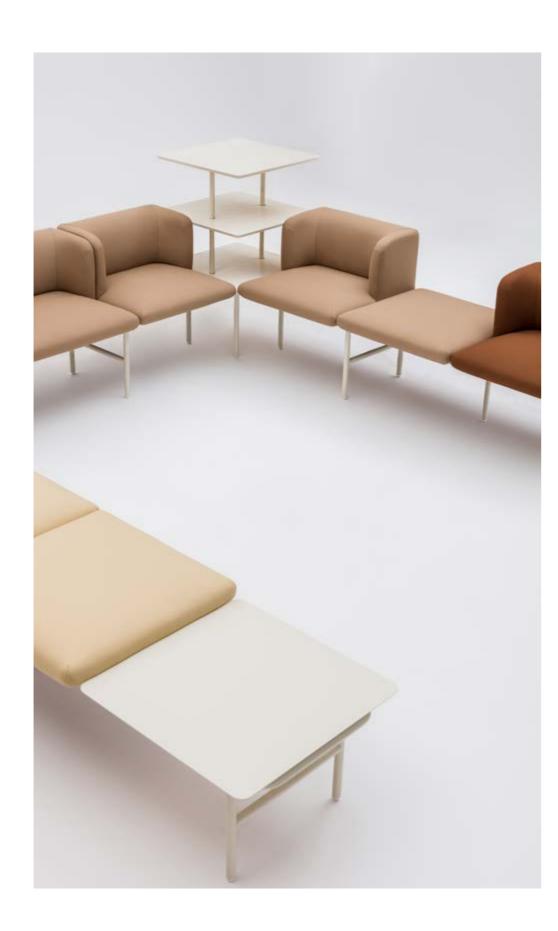

Team

**TE01** 500 / 569 19 5/8"/ 22 3/8"

**TE01H** 500 / 934 19 5/8"/ 36 6/8"

Being comprised of five elements, it can serve as a bench, a shelf, a sofa or a combination of these units at the same time.

With two seat types, table top and three-tiered shelving unit to choose from, Agora embodies flexibility. Built on tubular structure, it can be as long as you need it to be. Combine these squareshaped units and create any sitting area suited

Frame AR04

Frame AR05

to the character and size of space arranged – from partitioned meeting point to a place to socialise or to welcome visitors. With original meaning of its name in mind, Agora fosters collaborative behaviours.

AR06

Agora

Agora

Frame: 2 x AR01 + AR1K + AR1S Elements: 2 x ES02 + 2 x ES03 2436 / 609 / 652 100" / 25" / 25 5/8"

52