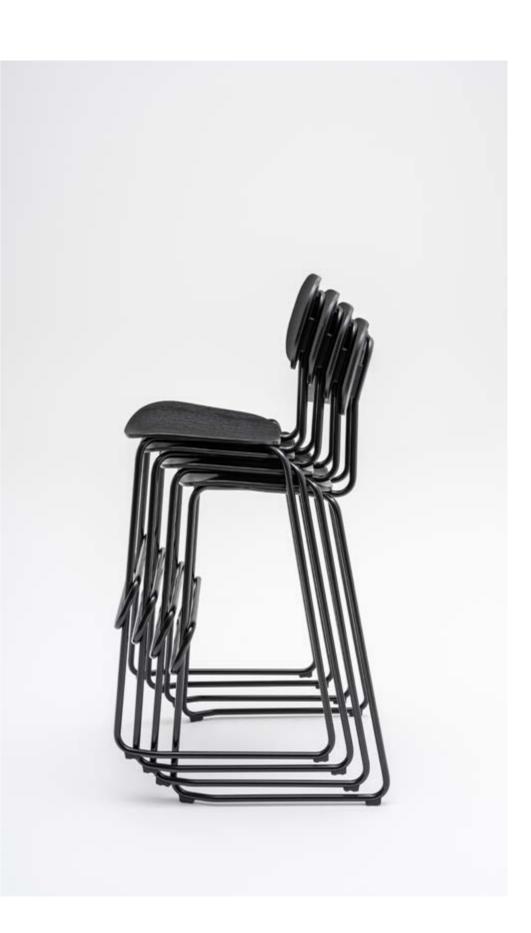

# **New School**

by Form Us With Love

To create opportunities through small means, it offers a vast number of combinations tailored to the way you want it.

Find possibilities within its humane and simple construction to make a complete range of typologies for the kinds of activities happening today within the many spaces from cafe to home and office. Growing on the classic school chair, New School provides a range

| $\frown$ |  |
|----------|--|
|          |  |
|          |  |

N1N01

N1N01 with armrest

N1N03K

N1N03K with armrest

N1N07 with armrest

of options available to meet the varied ergonomic requirements of modern office environment – add castors for mobility, headrest for increased comfort or choose an option with armrest to support a range of arm postures.