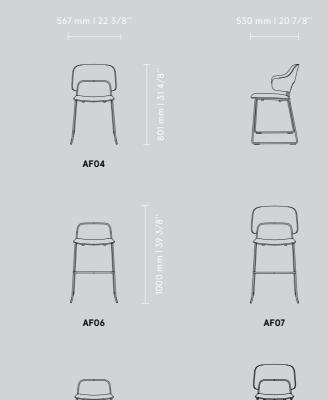

# New School

Designed with utmost attention to details and manufactured with the finest craftsmanship – AFI is the ultimate answer to a versatile chair and stool.

Its adaptiveness to the specificity of the surroundings makes it an obvious pick for hotels, medical centres, restaurants, offices, but also residential and public spaces. The backrest was designed with comfort in mind. Embracing the user in a delicate grip, AFI ensures a

### **T** ur Ludvik

stable sitting position. The powder-coated black matte finish of the frame helps AFI seamlessly blend with any interior and emphasises its exquisite shape. Both the seat and the backrest are made of veneer plywood available in two subdued shades of oak. AFI conveys the concept of minimalism supported by the high-quality materials making its affiliation with the Scandinavian design by no means accidental.

Afi

**AF02** 567 | 530 | 1098 22 3/8" | 20 7/8" | 43 1/4"

**AF03** 567 / 530 / 1098 22 3/8" / 20 7/8" / 43 1/4"

**AF01** 567 / 530 / 1098 22 3/8" / 20 7/8" / 43 1/4"