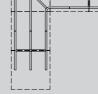

Team

**TE01** 500 / 569 19 5/8"/ 22 3/8"

**TE01H** 500 / 934 19 5/8"/ 36 6/8"

Being comprised of five elements, it can serve as a bench, a shelf, a sofa or a combination of these units at the same time.

With two seat types, table top and three-tiered shelving unit to choose from, Agora embodies flexibility. Built on tubular structure, it can be as long as you need it to be. Combine these squareshaped units and create any sitting area suited

Frame AR04

Frame AR05

to the character and size of space arranged – from partitioned meeting point to a place to socialise or to welcome visitors. With original meaning of its name in mind, Agora fosters collaborative behaviours.

AR06

Agora

Agora

Frame: 2 x AR01 + AR1K + AR1S Elements: 2 x ES02 + 2 x ES03 2436 / 609 / 652 100" / 25" / 25 5/8"

52