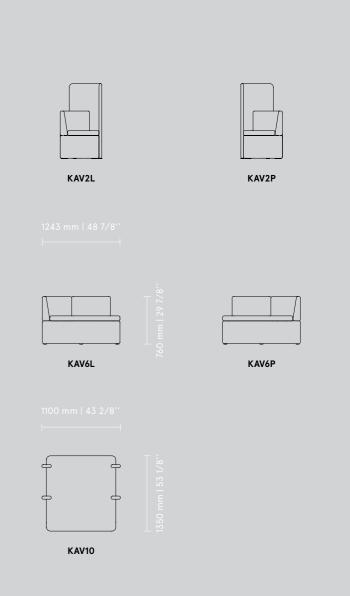

# Kaiva

by Dymitr Malcew

Characteristic form and modular structure -Kaiva is a soft furniture system that allows its users to create their own set.

The line was inspired by an image of stacked stones. According to the concept, various configurations are based on just few elements, that can be freely combined and modified. As its name means conversation in Japanese, Kaiva can serve both as a place of collaborative

KAV4P

KAV4L

KAV5P

KAV5L

work and informal meetings as well as a place of individual focused work. Featuring soft form, touchfriendly fabrics and large colour palette, it introduces positive atmosphere into a workplace. This range can be used in office spaces, hotels, waiting areas and public places.

Kaiva

| KAV3             | KAV1             | KAV6P            |
|------------------|------------------|------------------|
| 665 / 760        | 665 / 1350       | 1243 / 760       |
| 26 1/8"/ 29 7/8" | 26 1/8"/ 53 1/8" | 48 7/8"/ 29 7/8" |
|                  |                  |                  |

**KAV4P** 1285 / 1350 50 5/8"/ 53 1/8" Kaiva