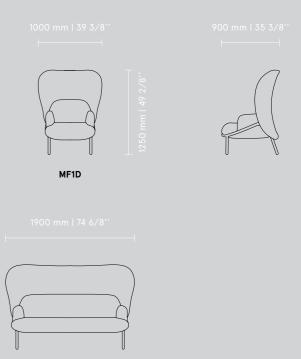

95

Mesh

MF1M 850 / 900 / 900 33 4/8"/ 35 3/8" / 35 3/8"

|   | -4 |  |
|---|----|--|
| - | 1  |  |

MF1S 870 | 900 | 1250 34 2/8" | 35 3/8" | 49 2/8"

MF1D 1000 / 900 / 1250 39 3/8" / 35 3/8" / 49 2/8"

MS1M 1800 / 900 / 900 70 7/8" / 35 3/8" / 35 3/8"