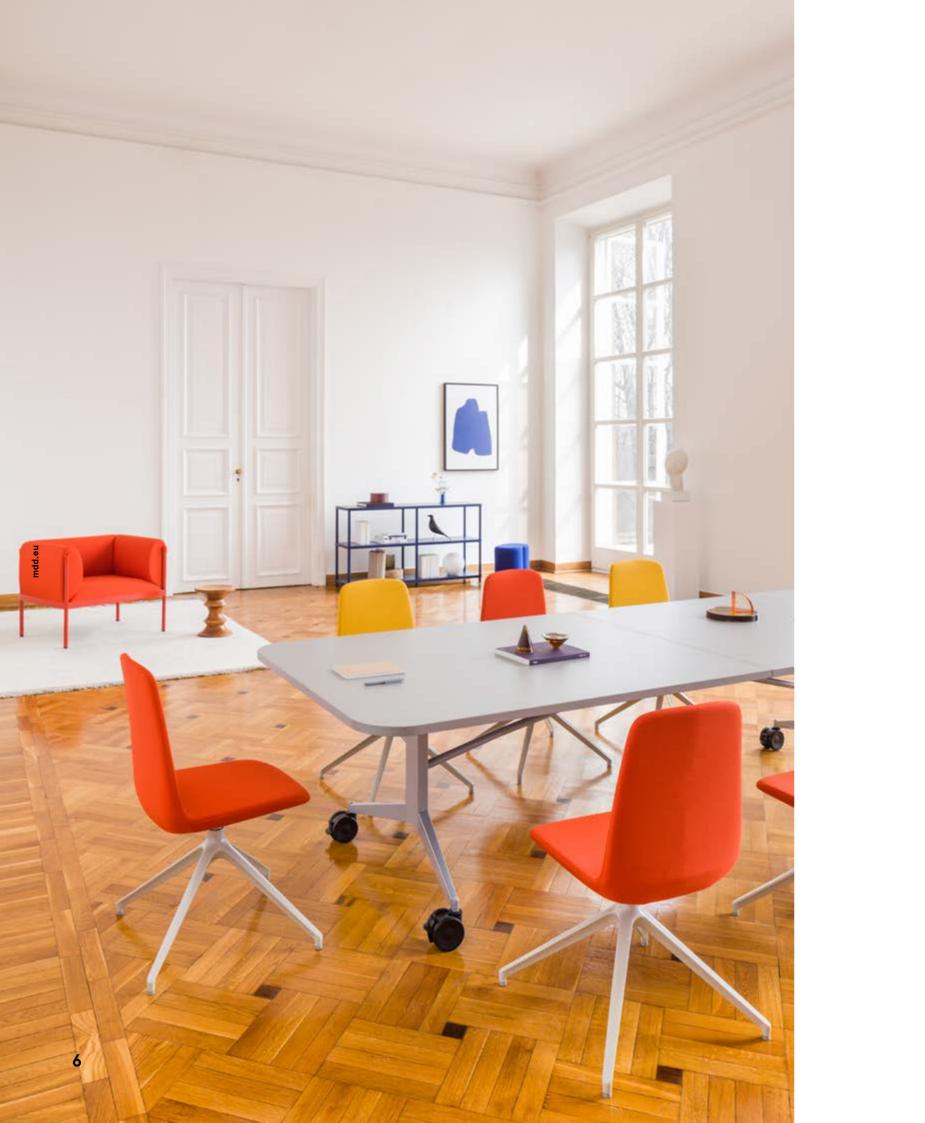

## Ulti

### by Krystian Kowalski

A combination of minimalist design and high comfort – Ulti sets a new standard for conference chairs.

With a wide range of finishes and base options it perfectly adapts to a variety of aesthetics, work styles, and environments — from offices or public utilities to home interiors. Designed to be eye-catching yet functional, the Ulti chair can be provided with castors or glides and

armrests as well. Whether with hard-wearing metal base, or wooden one with homely feel, it ensures long-term comfort.

3

UKP3K 450 / 570 / 900 17 6/8" / 22 4/8" / 35 3/8"

UKP1 450 / 570 / 900 17 6/8" / 22 4/8" / 35 3/8"