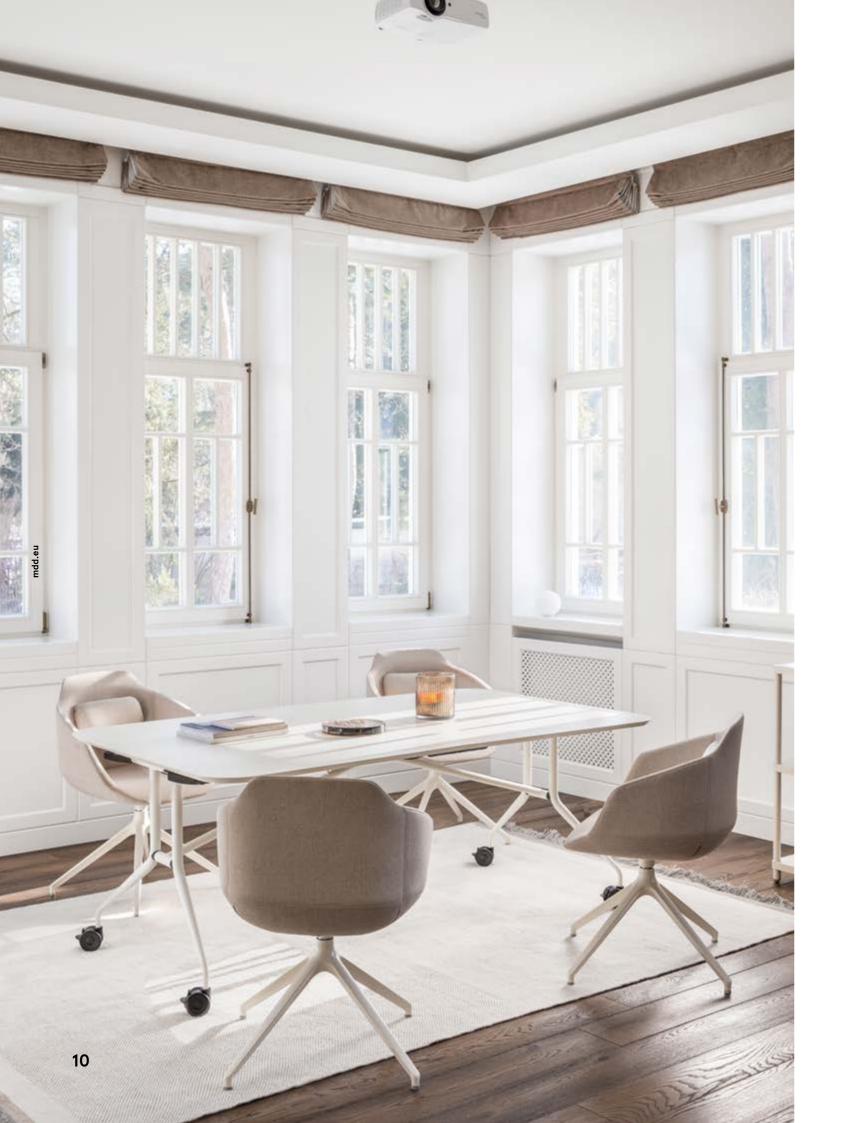

# Ultra

uses around your office or even at home — from formal gatherings in conference room to family meetings in dining area.

9

Ultra

| UFP7                        |
|-----------------------------|
| 600 / 600 / 850             |
| 23 5/8"   23 5/8"   33 4/8" |