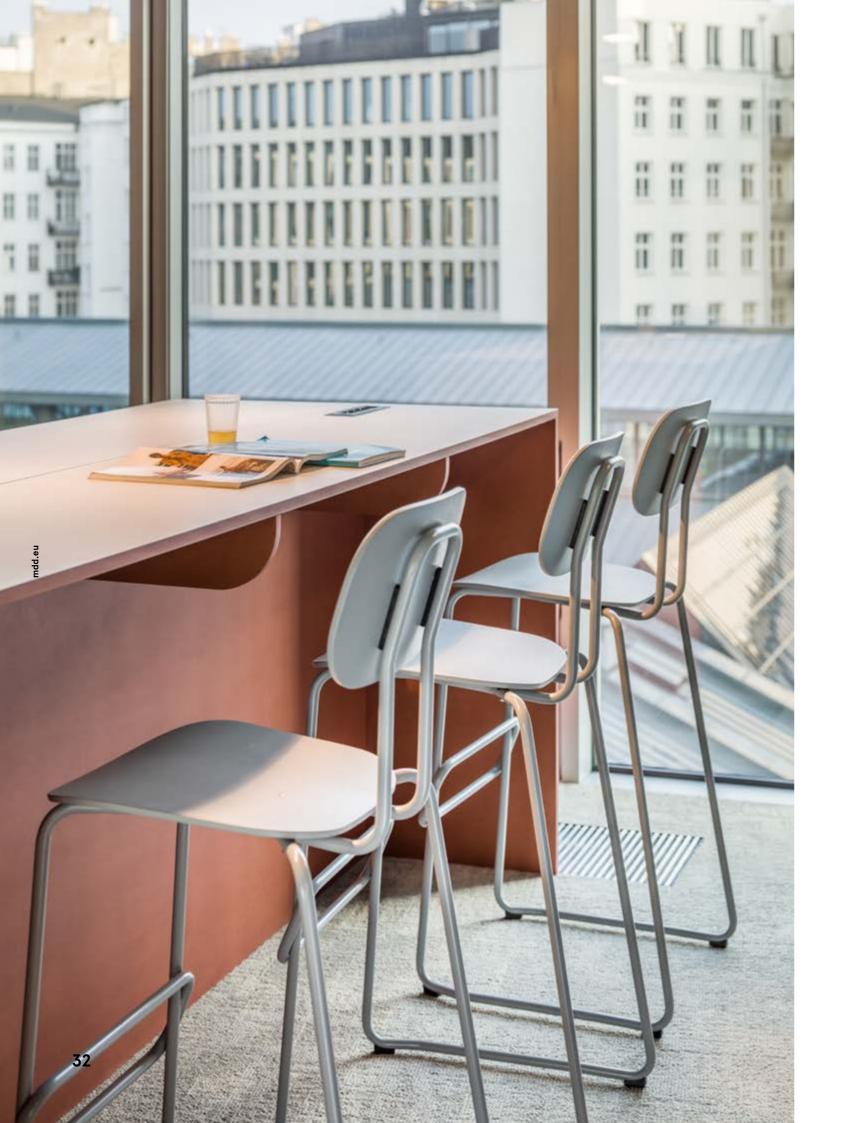

# **New School**

by Form Us With Love

To create opportunities through small means, it offers a vast number of combinations tailored to the way you want it.

Find possibilities within its humane and simple construction to make a complete range of typologies for the kinds of activities happening today within the many spaces from cafe to home and office. Growing on the classic school chair, New School provides a range

| $\frown$ |  |
|----------|--|
|          |  |
|          |  |

N1N01

N1N01 with armrest

N1N03K

N1N03K with armrest

N1N07 with armrest

of options available to meet the varied ergonomic requirements of modern office environment – add castors for mobility, headrest for increased comfort or choose an option with armrest to support a range of arm postures.

New School

N1N03K with armrest 550 / 550 / 817 21 5/8" / 21 5/8" / 32 1/8"