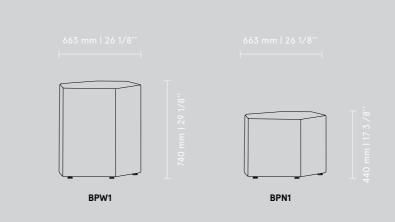

Kaiva

| KAV3             | KAV1             | KAV6P            |
|------------------|------------------|------------------|
| 665 / 760        | 665 / 1350       | 1243 / 760       |
| 26 1/8"/ 29 7/8" | 26 1/8"/ 53 1/8" | 48 7/8"/ 29 7/8" |
|                  |                  |                  |