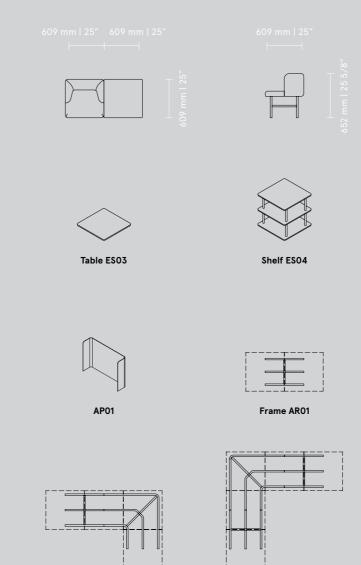

Team

**TE01** 500 / 569 19 5/8"/ 22 3/8"

**TE01H** 500 / 934 19 5/8"/ 36 6/8"

Being comprised of five elements, it can serve as a bench, a shelf, a sofa or a combination of these units at the same time.

With two seat types, table top and three-tiered shelving unit to choose from, Agora embodies flexibility. Built on tubular structure, it can be as long as you need it to be. Combine these squareshaped units and create any sitting area suited

Frame AR04

Frame AR05

to the character and size of space arranged – from partitioned meeting point to a place to socialise or to welcome visitors. With original meaning of its name in mind, Agora fosters collaborative behaviours.

AR06

Agora

Agora

Frame: 2 x AR01 + AR1K + AR1S Elements: 2 x ES02 + 2 x ES03 2436 / 609 / 652 100" / 25" / 25 5/8"

52