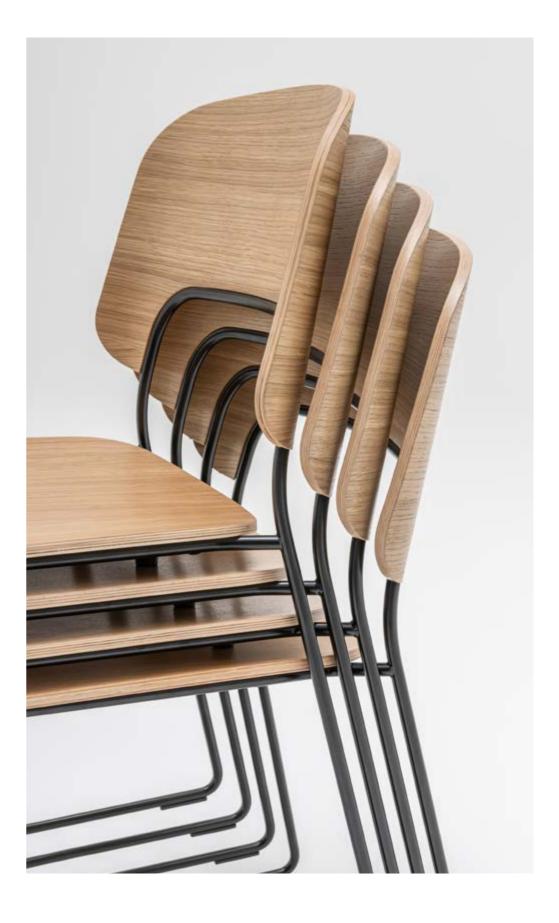

manship – AFI is the ultimate answer to a versatile chair and stool.

Its adaptiveness to the specificity of the surroundings makes it an obvious pick for hotels, medical centres, restaurants, offices, but also residential and public spaces. The backrest was designed with comfort in mind. Embracing the user in a delicate grip, AFI ensures a







AF01

/ AF02



### **T** ur Ludvik

stable sitting position. The powder-coated black matte finish of the frame helps AFI seamlessly blend with any interior and emphasises its exquisite shape. Both the seat and the backrest are made of veneer plywood available in two subdued shades of oak. AFI conveys the concept of minimalism supported by the high-quality materials making its affiliation with the Scandinavian design by no means accidental.







Afi



**AF02** 567 | 530 | 1098 22 3/8" | 20 7/8" | 43 1/4"



**AF03** 567 / 530 / 1098 22 3/8" / 20 7/8" / 43 1/4"



**AF01** 567 / 530 / 1098 22 3/8" / 20 7/8" / 43 1/4"





# Team

by Dirk Winkel

A versatile collection of furniture for the home, commercial, and office use.

Constituting of a chair and high stool, Team is a range of consistent design and coherent solutions. Dirk Winkel, the designer behind the Team project, was driven by

TE01



mdd.eu

his passion for geometrical purism. Such an approach allowed him to create a form that immediately adapts to the interior arranged in any given style. .mdd and Dirk Winkel managed to step up the game and find a common language that resulted in the creation of an exceptional collection.



Team





**TE01** 500 / 569 19 5/8"/ 22 3