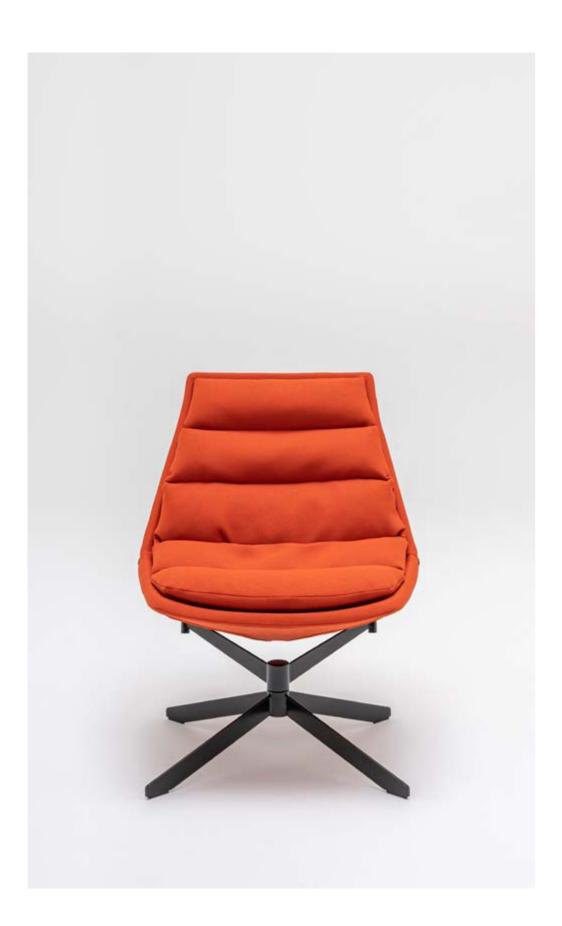

# Frank / Fat Frank

by Krystian Kowalski

Precision of workmanship and maximum comfort of use - the Frank armchair is created in harmony with ergonomics to bring comforts of home into the workplace.

The minimalist design provides us with sophistication of large executive armchairs. With two base types to choose from: classic 4-legged or 4-star swivel frame, Frank can be used in a variety of spaces, such as lounge-, team work- or

F01

F03

F04

reception areas. The cushion provided underlines the ergonomics of its design, while tilted seat creates a sense of serenity. Being elegant, it is designed for work as well as relaxation.

| / | - \ |
|---|-----|
|   | 3)  |
| / |     |
| 1 | I   |

F01 792 / 749 / 907 31 1/8" / 29 4/8" / 35 6/8"

F02 792 / 749 / 907 31 1/8" / 29 4/8" / 35 6/8"

mdd.eu