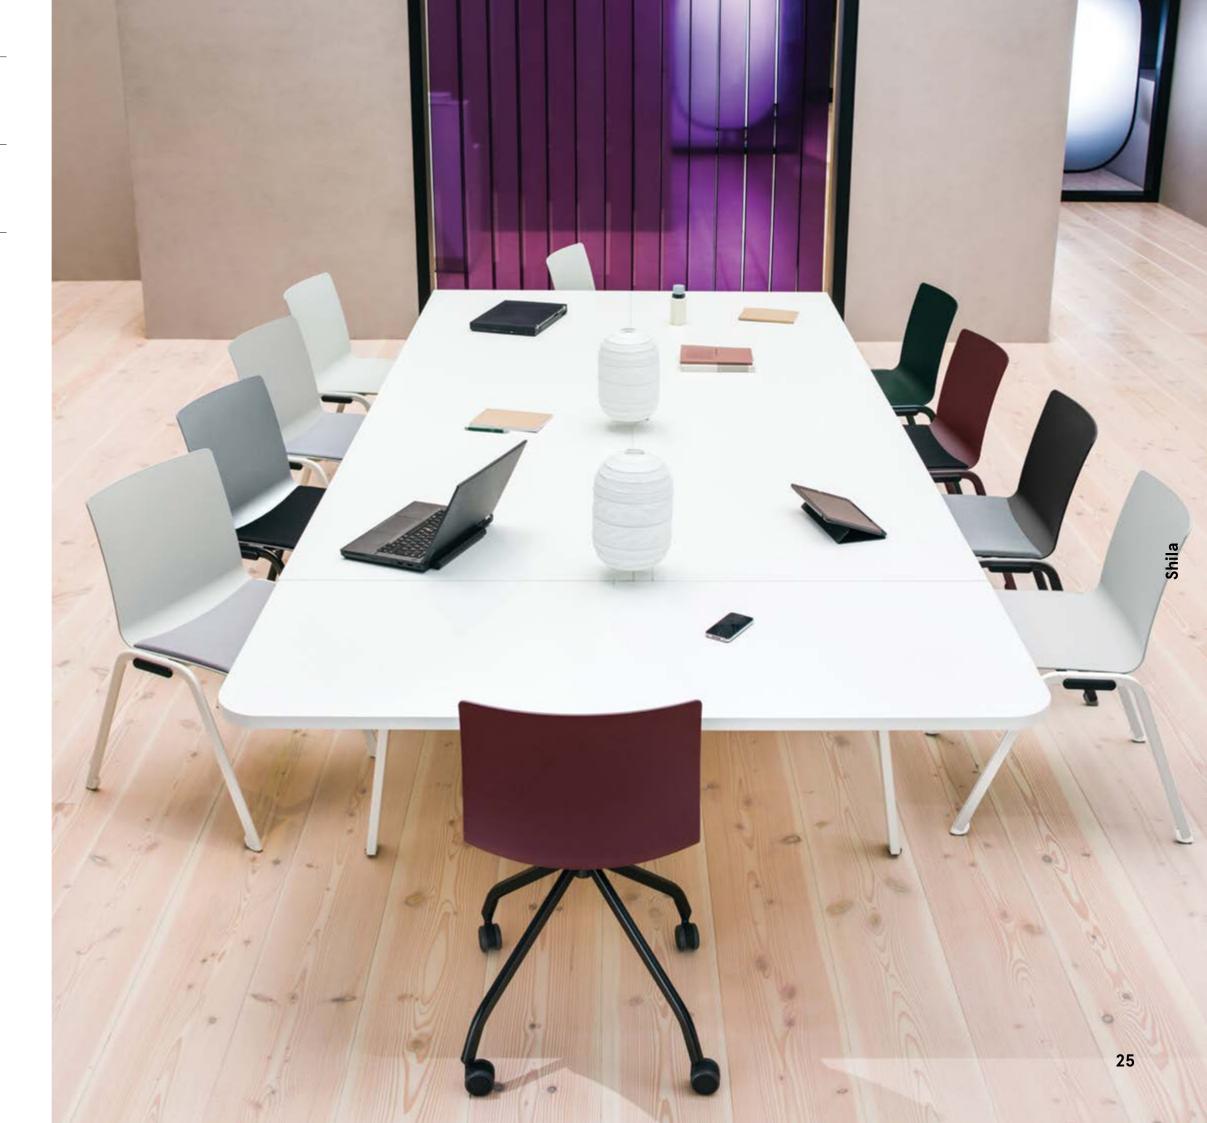

## Shila

by Javier Cuñado

### Offering multiple choices, Shila is a chair that adapts to you.

It's a flexible solution provided in a simple form. Inspired by an idea to meet both office and contract market, this collection offers numerous customisation options including a series of bases, optional armrest and seat cushion. Not only does Shila serve as a guest chair, but also can be a bench with comfortable table top.

All that is available in a subdued colour palette that adds style to any space. Designed to create and elaborate "new efficiency" at work, this seating line promotes motivation, collaboration, movement and dynamism.