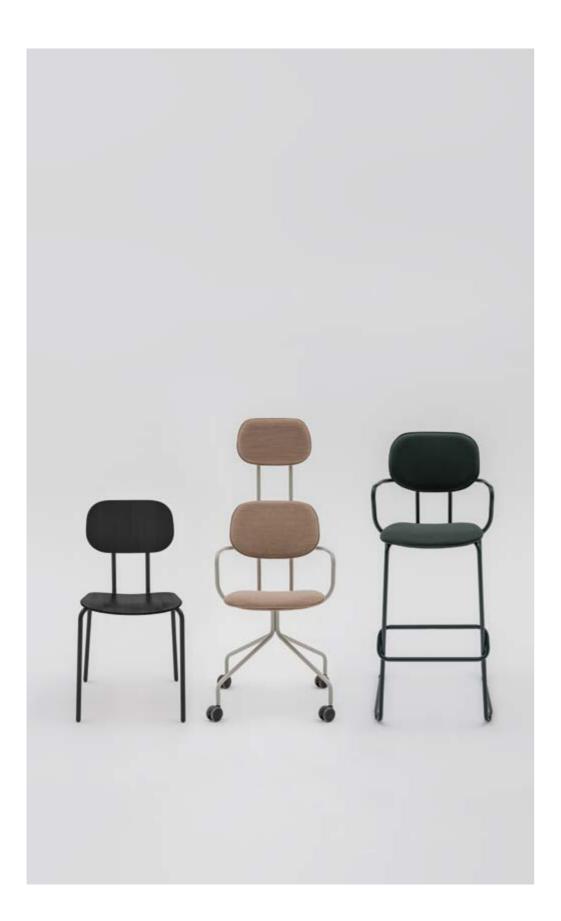

# Team

by Dirk Winkel

A versatile collection of furniture for the home, commercial, and office use.

Constituting of a chair and high stool, Team is a range of consistent design and coherent solutions. Dirk Winkel, the designer behind the Team project, was driven by

TE01

mdd.eu

his passion for geometrical purism. Such an approach allowed him to create a form that immediately adapts to the interior arranged in any given style. .mdd and Dirk Winkel managed to step up the game and find a common language that resulted in the creation of an exceptional collection.

Team

**TE01** 500 / 569 19 5/8"/ 22 3/8"

**TE01H** 500 / 934 19 5/8"/ 36 6/8"

Being comprised of five elements, it can serve as a bench, a shelf, a sofa or a combination of these units at the same time.

With two seat types, table top and three-tiered shelving unit to choose from, Agora embodies flexibility. Built on tubular structure, it can be as long as you need it to be. Combine these squareshaped units and create any sitting area suited