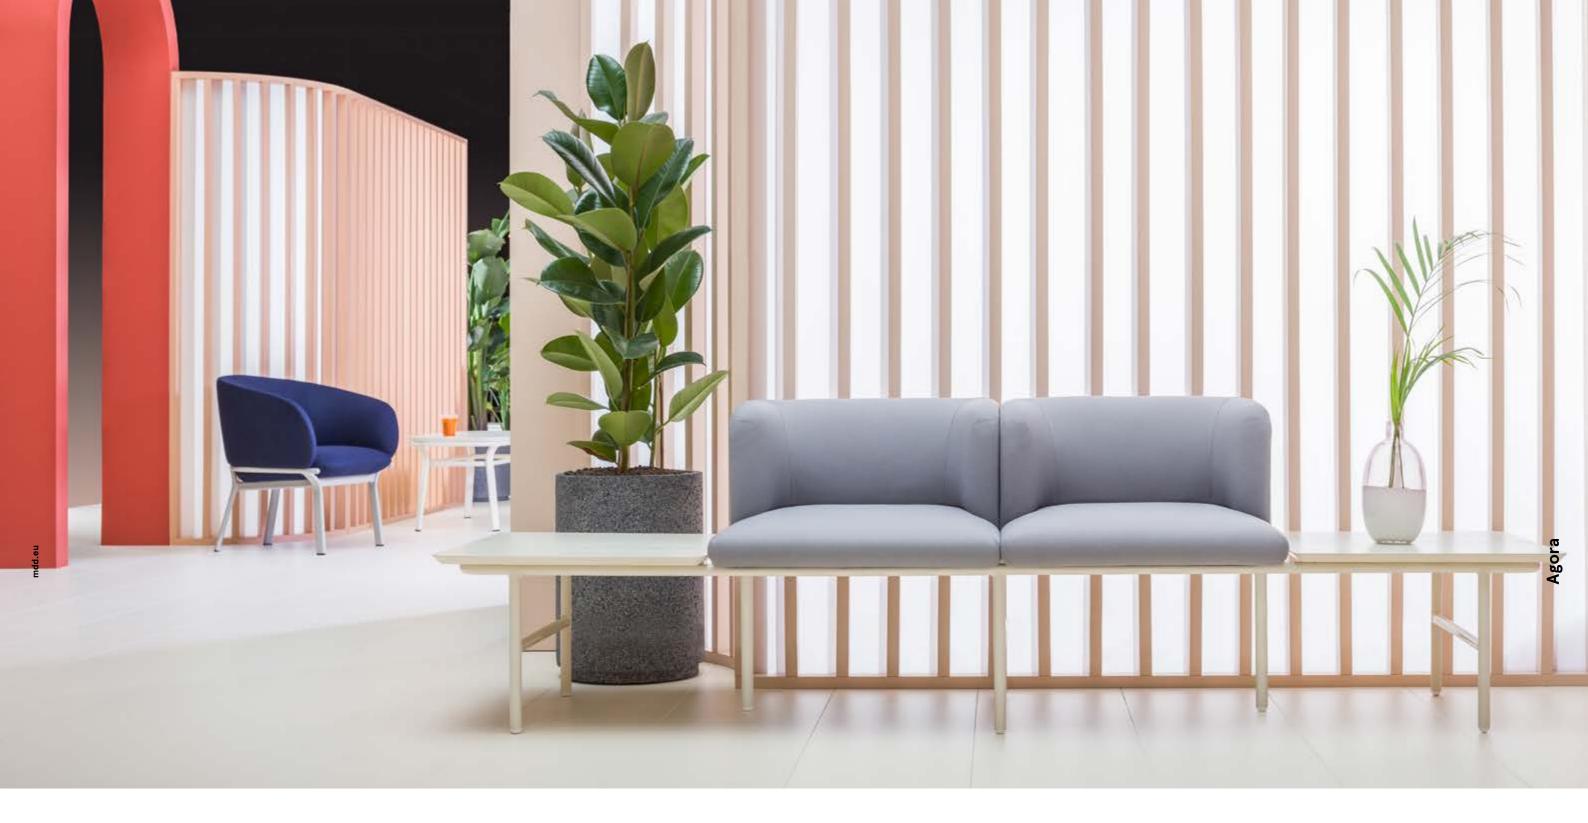

Team

**TE01** 500 / 569 19 5/8"/ 22 3/8"

**TE01H** 500 / 934 19 5/8"/ 36 6/8"

Being comprised of five elements, it can serve as a bench, a shelf, a sofa or a combination of these units at the same time.

With two seat types, table top and three-tiered shelving unit to choose from, Agora embodies flexibility. Built on tubular structure, it can be as long as you need it to be. Combine these squareshaped units and create any sitting area suited

Frame AR04

Frame AR05

to the character and size of space arranged – from partitioned meeting point to a place to socialise or to welcome visitors. With original meaning of its name in mind, Agora fosters collaborative behaviours.

AR06

Agora

Agora

Frame: 2 x AR01 + AR1K + AR1S Elements: 2 x ES02 + 2 x ES03 2436 / 609 / 652 100" / 25" / 25 5/8"

52