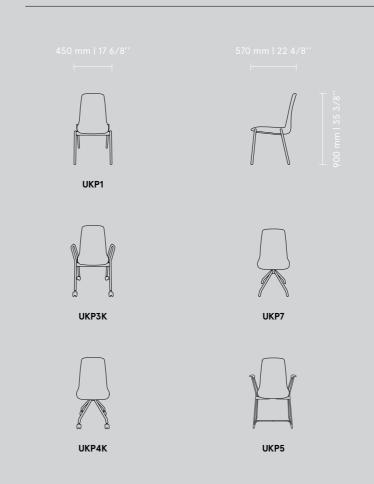

### by Krystian Kowalski

A combination of minimalist design and high comfort – Ulti sets a new standard for conference chairs.

With a wide range of finishes and base options it perfectly adapts to a variety of aesthetics, work styles, and environments — from offices or public utilities to home interiors. Designed to be eye-catching yet functional, the Ulti chair can be provided with castors or glides and

armrests as well. Whether with hard-wearing metal base, or wooden one with homely feel, it ensures long-term comfort.

3

UKP3K 450 / 570 / 900 17 6/8" / 22 4/8" / 35 3/8"

UKP1 450 / 570 / 900 17 6/8" / 22 4/8" / 35 3/8"

UKP7 450 / 570 / 900 17 6/8" / 22 4/8" / 35 3/8"

UKP7K 450 | 570 | 900 17 6/8" | 22 4/8" | 35 3/8"

UKP1 with armrest 450 / 570 / 900 17 6/8" / 22 4/8" / 35 3/8"

Ulti