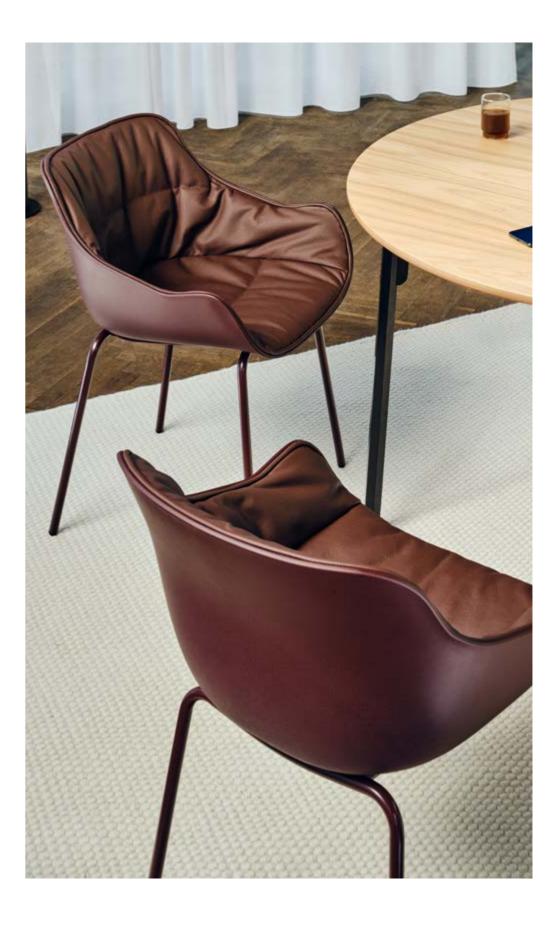

### **Baltic**

### by Krystian Kowalski

The Baltic chair is the representation of versatility and comfort expressed through meticulously outlined shell form that is embedded on thoughtful and elegant bases.

The strive for perfection resulted in constructing a multifunctional family of chairs that please the user with cosiness regardless of the setting. Being abundant with options, the Baltic chair can serve numerous purposes in both commercial and residential use.

Work, dining, relaxation, outdoor – the Baltic grants a freedom of choice. Various types of bases, each manufactured using different technology, serve

BL2P13K

BL2P13

BL1P14; BL3P14; BL4P14

diverse purposes while preserving the same concept of a cosy shell chair. In spite of shuffling between different aesthetic approaches of classic four-legged, unconventional four-spoke with or without castors, and traditional wooden base, the Baltic chair never loses its distinctive character. The sensation of comfort is built up by adding a soft cushion upholstered in the finest quality fabrics from renowned European brands.