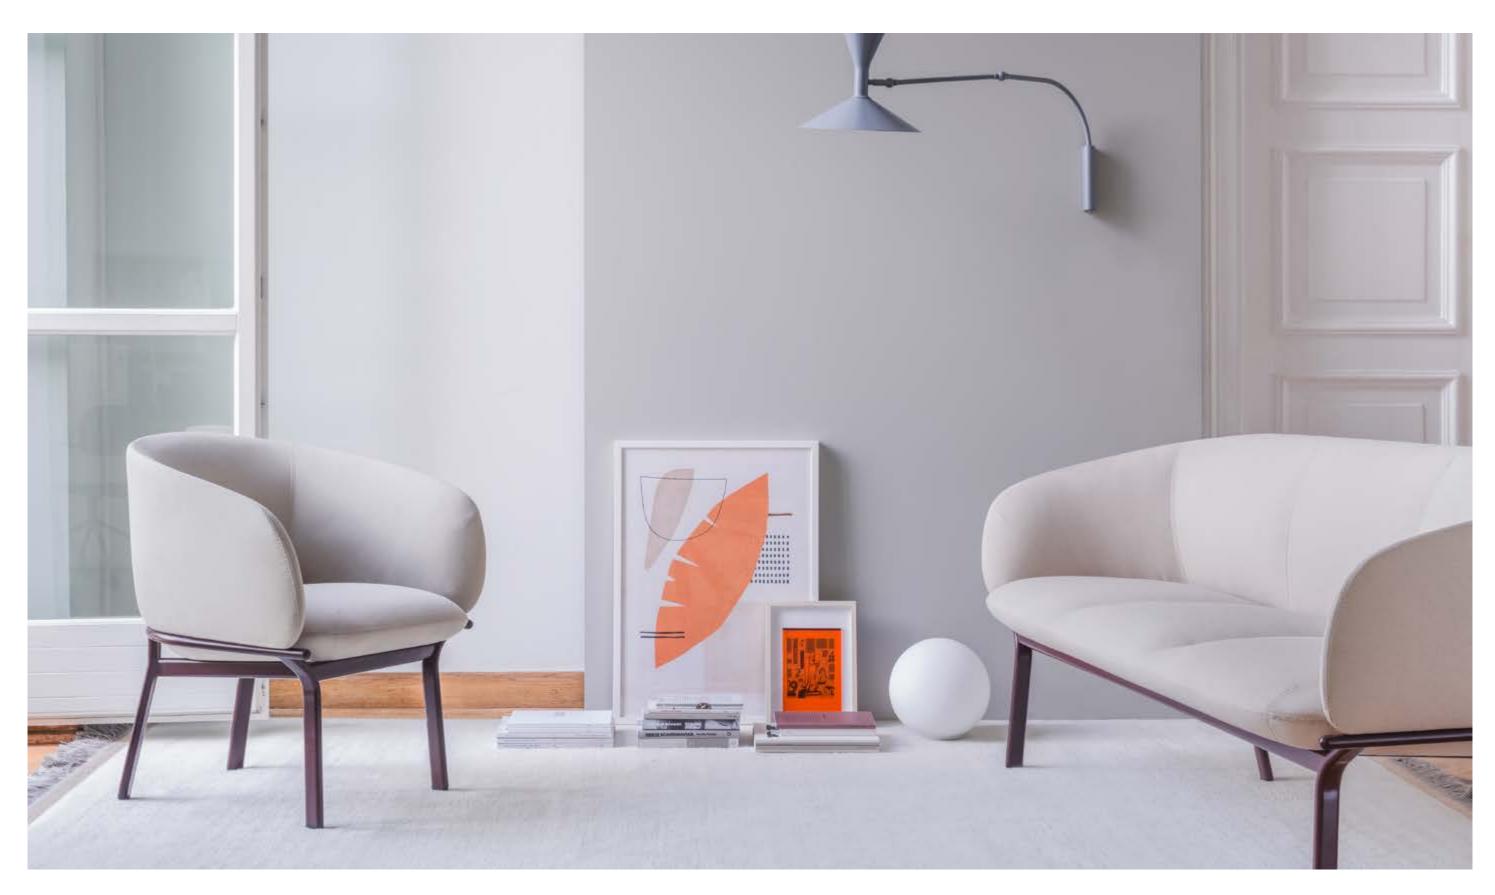

### by Krystian Kowalski

The Grace furniture family includes sofa, armchair and two tables – featuring sleek design and thoughtful proportions, it graces every room.

Thanks to the combination of distinct seat lines and minimalist frame style it gains a sculptural character. Available in a variety of finishes, this line provides a wide spectrum of arrangement possibilities. That's why not only does the Grace sofa work well in a spacious lobby

of skyscrapers but also in a tiny home office. When combined together, sofas and tables create a lounge area infused with a touch of elegance. Thoughtfully chosen seat materials ensure high comfort of use.