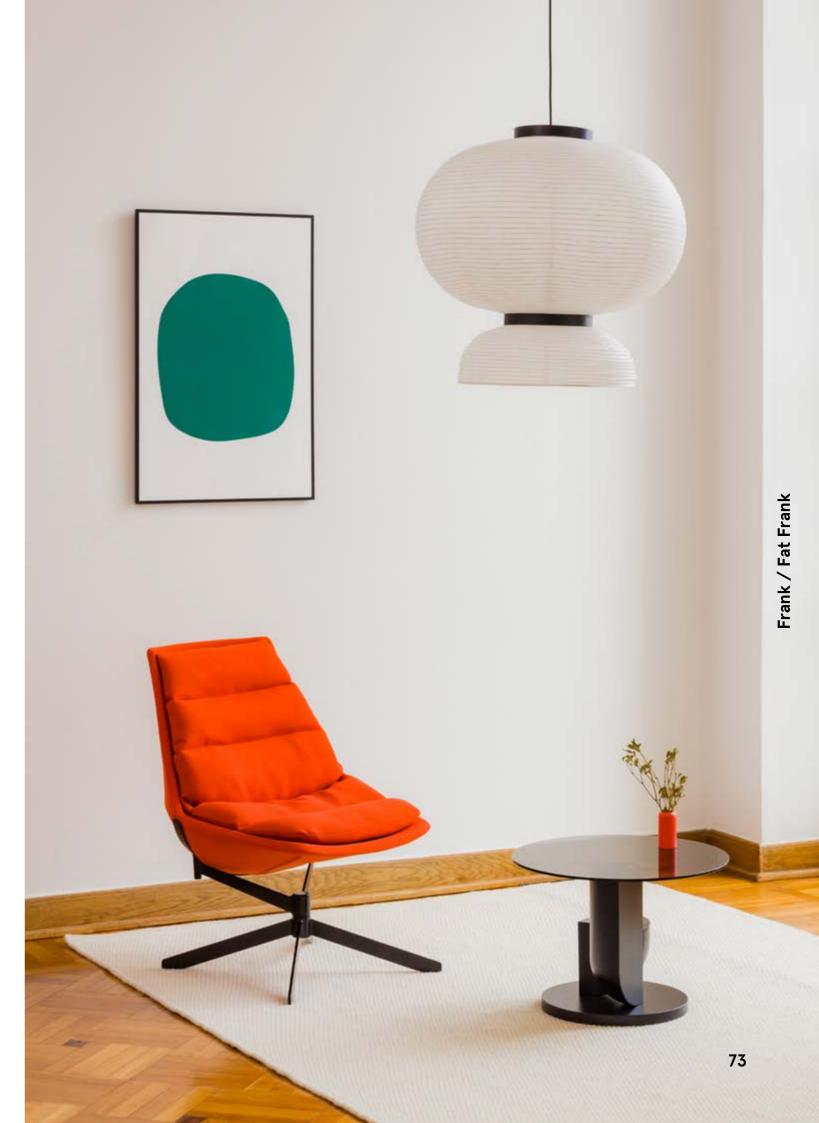

# Frank / Fat Frank

by Krystian Kowalski

Precision of workmanship and maximum comfort of use - the Frank armchair is created in harmony with ergonomics to bring comforts of home into the workplace.

The minimalist design provides us with sophistication of large executive armchairs. With two base types to choose from: classic 4-legged or 4-star swivel frame, Frank can be used in a variety of spaces, such as lounge-, team work- or

F01

F03

F04

reception areas. The cushion provided underlines the ergonomics of its design, while tilted seat creates a sense of serenity. Being elegant, it is designed for work as well as relaxation.

| / | - \ |
|---|-----|
|   | 3)  |
| / |     |
| 1 | I   |