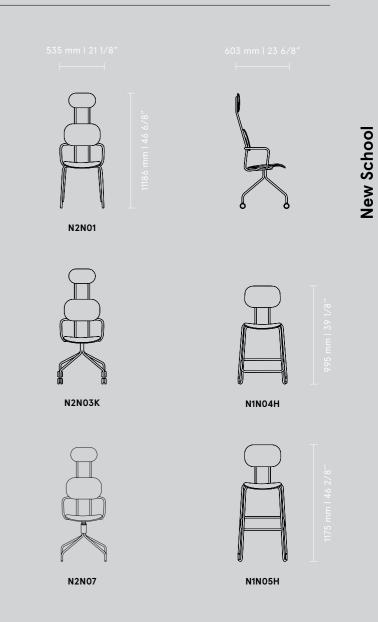

# **New School**

by Form Us With Love

To create opportunities through small means, it offers a vast number of combinations tailored to the way you want it.

Find possibilities within its humane and simple construction to make a complete range of typologies for the kinds of activities happening today within the many spaces from cafe to home and office. Growing on the classic school chair, New School provides a range

| $\frown$ |  |
|----------|--|
|          |  |
|          |  |

N1N01

N1N01 with armrest

N1N03K

N1N03K with armrest

N1N07 with armrest

of options available to meet the varied ergonomic requirements of modern office environment – add castors for mobility, headrest for increased comfort or choose an option with armrest to support a range of arm postures.

New School

N1N03K with armrest 550 / 550 / 817 21 5/8" / 21 5/8" / 32 1/8"