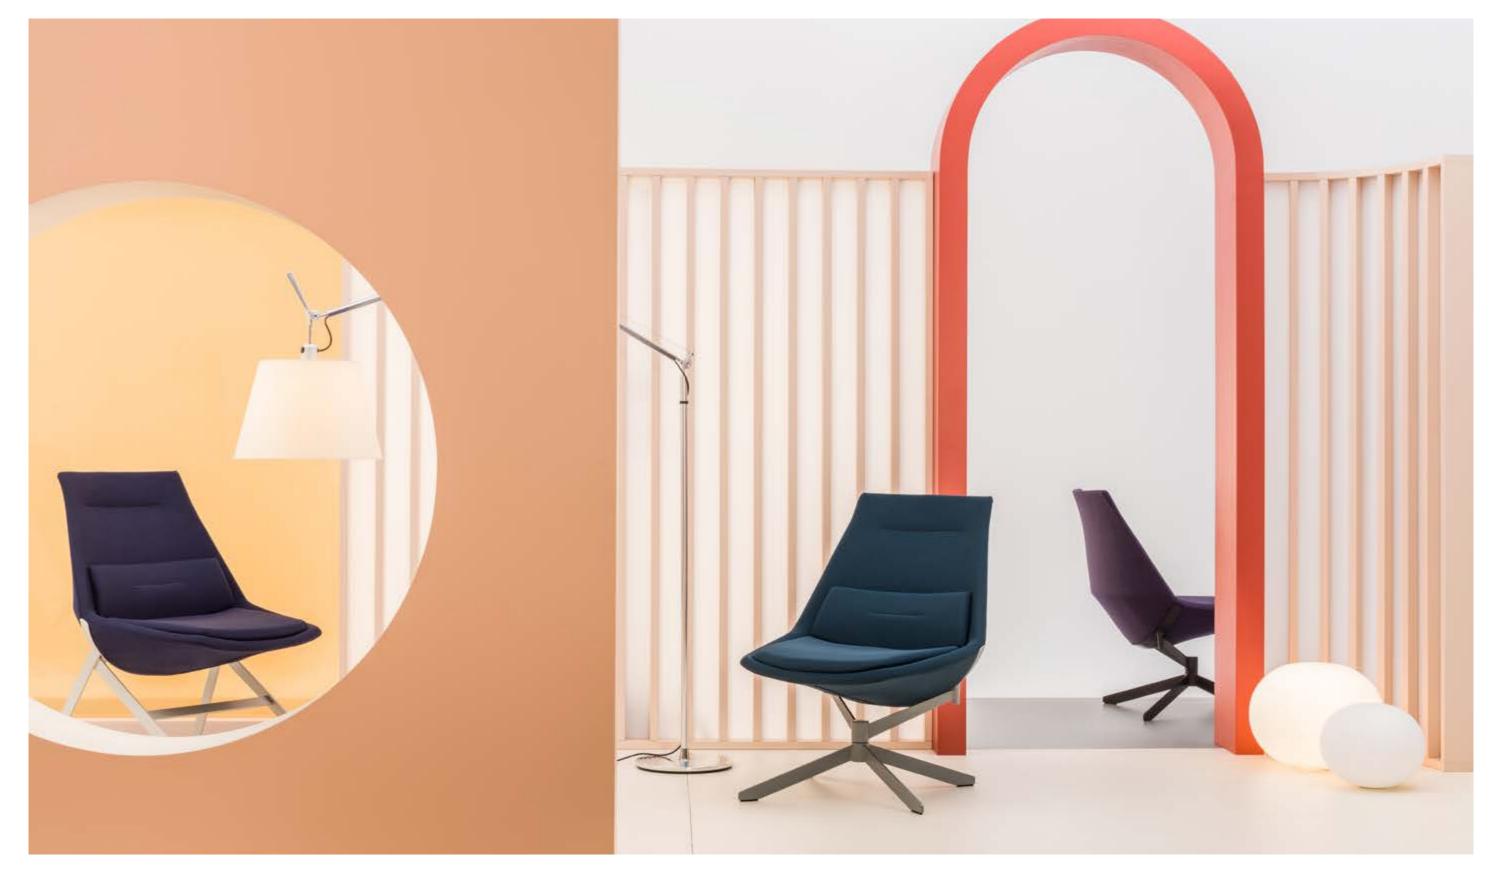

### Grace

### by Krystian Kowalski

The Grace furniture family includes sofa, armchair and two tables – featuring sleek design and thoughtful proportions, it graces every room.

Thanks to the combination of distinct seat lines and minimalist frame style it gains a sculptural character. Available in a variety of finishes, this line provides a wide spectrum of arrangement possibilities. That's why not only does the Grace sofa work well in a spacious lobby

of skyscrapers but also in a tiny home office. When combined together, sofas and tables create a lounge area infused with a touch of elegance. Thoughtfully chosen seat materials ensure high comfort of use.