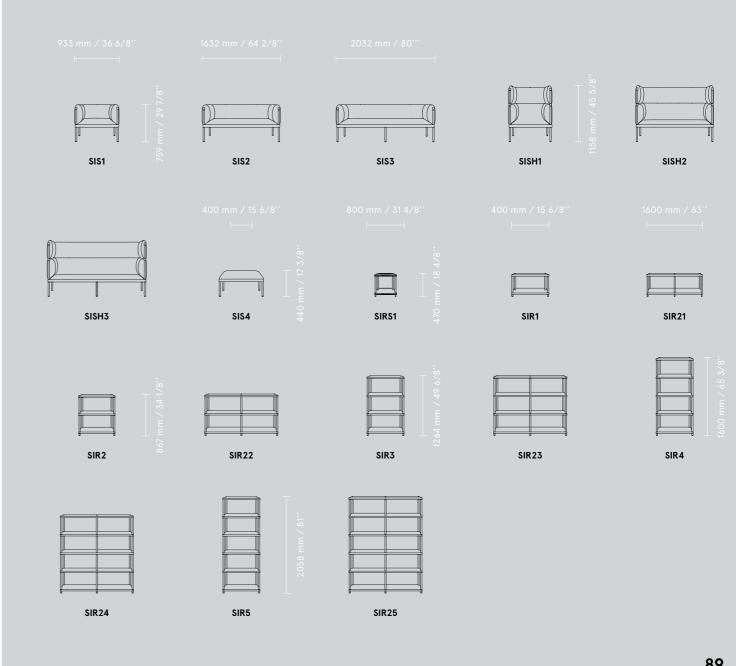

Stilt

|   |   |    | SIS3                        |
|---|---|----|-----------------------------|
| ĥ | l | नौ | 2032/ 759<br>80' '/ 29 7/8" |

SIS1 933 / 759 36 6/8" / 29 7/8"

90

Stilt

Stilt