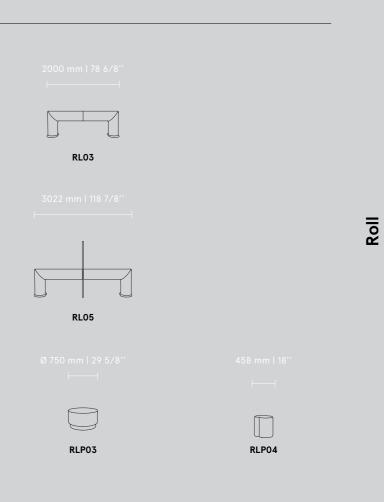

### Roll - Be creative the way you like it. Multifunctional seat system Roll is a brand new collection in the .mdd's offer.

The collection was inspired by the 80s' style and Italian postmodernism. The furniture system consists of leaning rail, pouffes, sofa, and coffee tables. Modern leaning rails make a great element of public spaces such as gyms, shopping malls, theatres or cinemas but also part of the office and chill-out zones arrangements. Roll leaning rails are available in various dimensions. Among the obtainable modules, there is also a version with a middle partition wall. Pouffes with aluminium bases allow creating diverse layouts with the rest of the collection. They are suitable for both smaller interiors as well as larger open public and office spaces. The offer

| 3000 mm   118 1/8"<br> | 3000 mm i 118 1/8″   |
|------------------------|----------------------|
| 1522 mm   59 7/8"      | RLO4L                |
| 750 mm   29 5/8″<br>   | 750 mm   29 5/8"     |
| 600 mm / 23 5/8"<br>   | 600 mm / 23 5/8"<br> |

| <b>RL01</b><br>3000 / 775<br>118 1/8" / 23 5/8" / 30 4/8" |  | RLPO4<br>458 / 426<br>18" / 16 6/8"    |  |
|-----------------------------------------------------------|--|----------------------------------------|--|
| RLP02<br>750 / 426<br>29 5/8" / 16 6/8"                   |  | RLSO1<br>600 / 350<br>23 5/8"/ 13 6/8" |  |