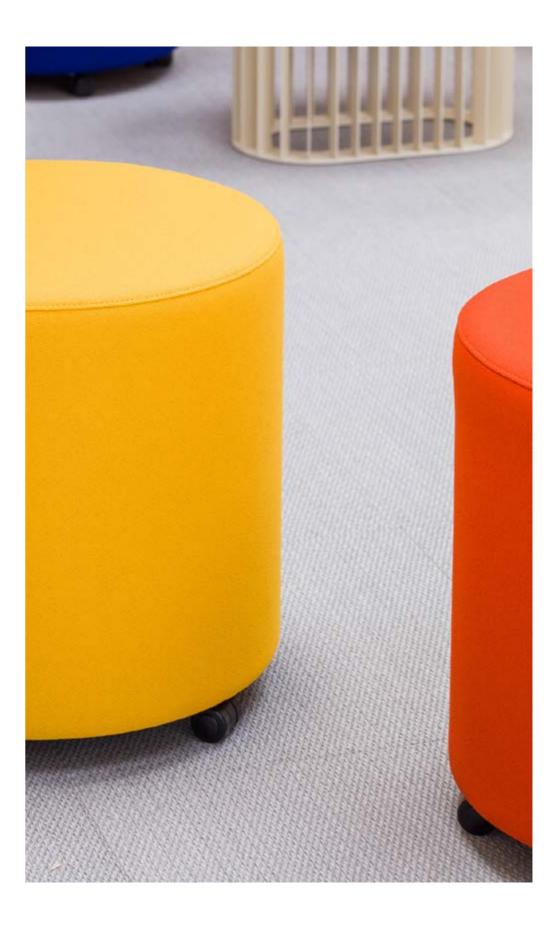

# Mix

## design mdd

## MIX is a pouf system of geometric shapes that encourage creativity while arranging the space.

Soft seating is suitable not only for closed relaxation zones but also for open space offices, waiting rooms, reception areas and even home. Available in many

different colours, they will enliven any space in which they are located. Compact furniture is an interesting and functional addition to a modern office. Optional wheels ensure mobility.

Mix