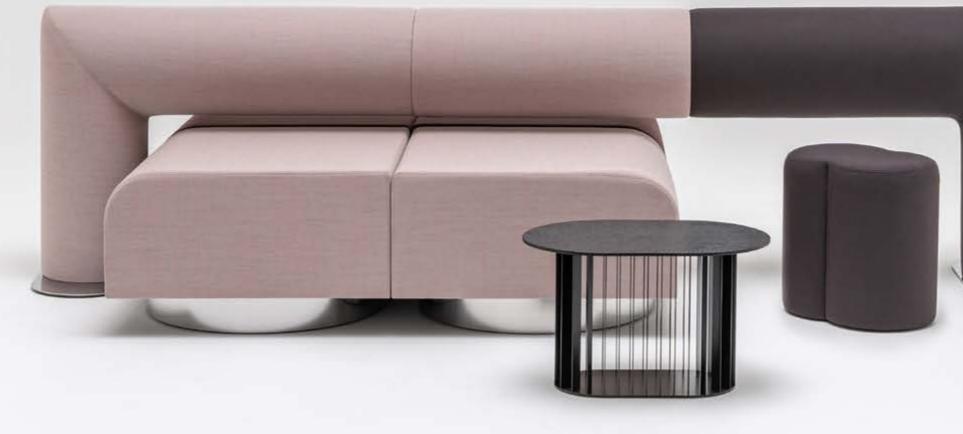

# Roll

by Beza Projekt

### Roll - Be creative the way you like it. Multifunctional seat system Roll is a brand new collection in the .mdd's offer.

The collection was inspired by the 80s' style and Italian postmodernism. The furniture system consists of leaning rail, pouffes, sofa, and coffee tables. Modern leaning rails make a great element of public spaces such as gyms, shopping malls, theatres or cinemas but also part of the office and chill-out zones arrangements. Roll leaning rails are available in various dimensions. Among the obtainable modules, there is also a version with a middle partition wall. Pouffes with aluminium bases allow creating diverse layouts with the rest of the collection. They are suitable for both smaller interiors as well as larger open public and office spaces. The offer

also features a Roll sofa constituting of the leaning rail and upholstered soft pouffes. Such a combination of furniture can be later used in lounge zones, which by definition should be a place supporting relaxation and regeneration. By implementing the module with partition wall into the sofa, one can designate separate areas in the space what makes the sofa that much more functional. The coffee tables with their timeless and distinctive design complement the system. Dozens of fabrics to choose from make Roll not only a great element of a modern décor but also a classic one. What is more, the collection shows a multitude of colour options that help to achieve a stylistically coherent arrangement regardless of the leading style of the interior. The space with Roll collection in it will certainly be filled with an inspiring character.

| <b>RL01</b><br>3000 / 775<br>118 1/8" / 23 5/8" / 30 4/8" |  | RLPO4<br>458 / 426<br>18" / 16 6/8"    |  |
|-----------------------------------------------------------|--|----------------------------------------|--|
| RLP02<br>750 / 426<br>29 5/8" / 16 6/8"                   |  | RLSO1<br>600 / 350<br>23 5/8"/ 13 6/8" |  |