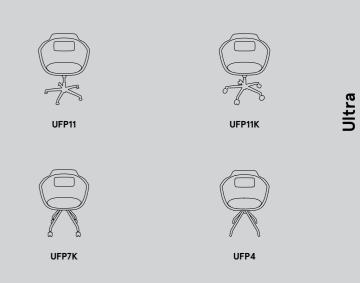

# Ultra

uses around your office or even at home — from formal gatherings in conference room to family meetings in dining area.

9

Ultra

| UFP7                        |
|-----------------------------|
| 600 / 600 / 850             |
| 23 5/8"   23 5/8"   33 4/8" |

12

UFP1 600 / 600 / 850 23 5/8" / 23 5/8" / 33 4/8"

**UFP7K** 600 / 600 / 850 23 5/8" / 23 5/8" / 33 4/8"