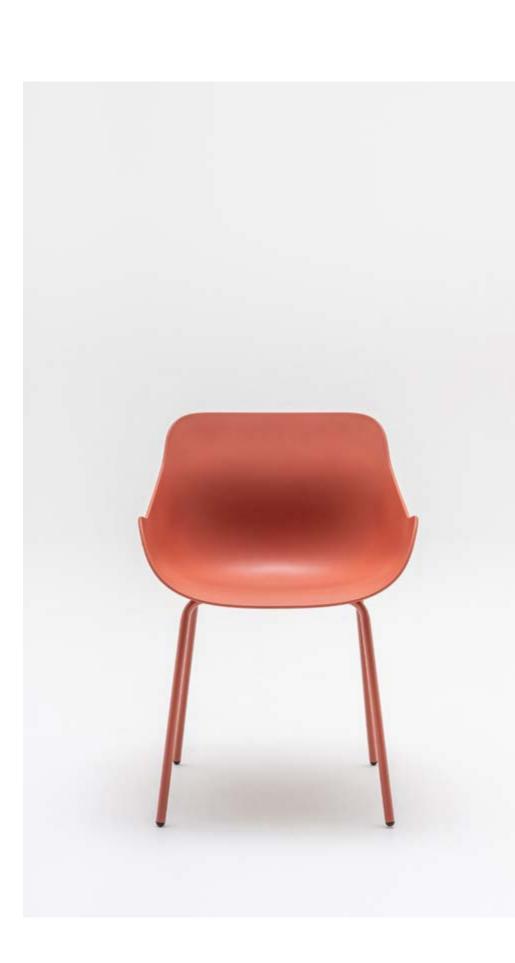

### **Baltic**

### by Krystian Kowalski

The Baltic chair is the representation of versatility and comfort expressed through meticulously outlined shell form that is embedded on thoughtful and elegant bases.

The strive for perfection resulted in constructing a multifunctional family of chairs that please the user with cosiness regardless of the setting. Being abundant with options, the Baltic chair can serve numerous purposes in both commercial and residential use.

Work, dining, relaxation, outdoor – the Baltic grants a freedom of choice. Various types of bases, each manufactured using different technology, serve

BL2P13K

BL2P13

BL1P14; BL3P14; BL4P14

diverse purposes while preserving the same concept of a cosy shell chair. In spite of shuffling between different aesthetic approaches of classic four-legged, unconventional four-spoke with or without castors, and traditional wooden base, the Baltic chair never loses its distinctive character. The sensation of comfort is built up by adding a soft cushion upholstered in the finest quality fabrics from renowned European brands.