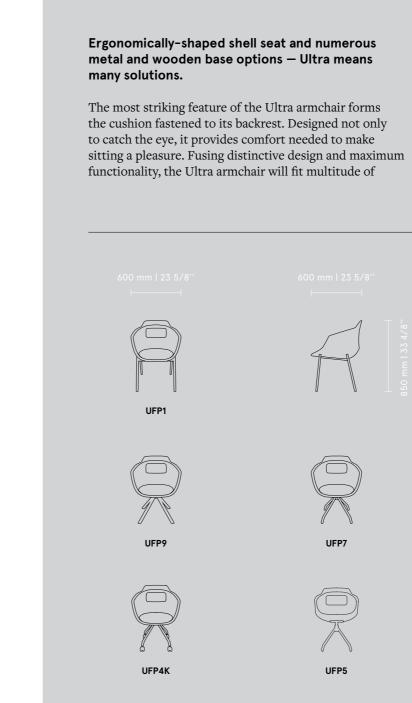

# Ultra

uses around your office or even at home — from formal gatherings in conference room to family meetings in dining area.

9

Ultra

| UFP7                        |
|-----------------------------|
| 600 / 600 / 850             |
| 23 5/8"   23 5/8"   33 4/8" |

12

UFP1 600 / 600 / 850 23 5/8" / 23 5/8" / 33 4/8"

**UFP7K** 600 / 600 / 850 23 5/8" / 23 5/8" / 33 4/8"