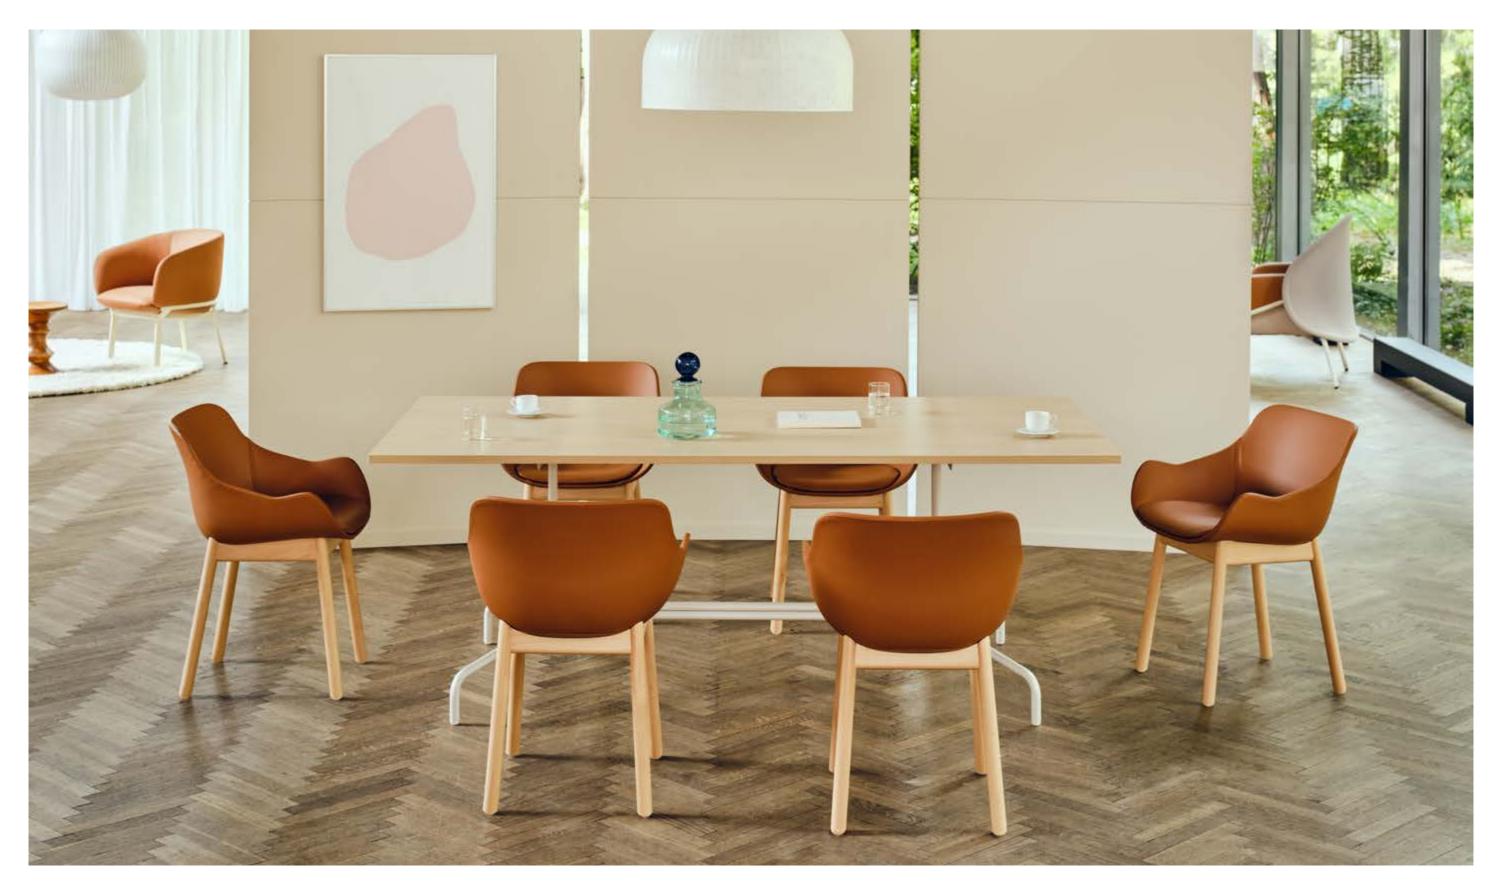

## Ulti

### by Krystian Kowalski

A combination of minimalist design and high comfort – Ulti sets a new standard for conference chairs.

With a wide range of finishes and base options it perfectly adapts to a variety of aesthetics, work styles, and environments — from offices or public utilities to home interiors. Designed to be eye-catching yet functional, the Ulti chair can be provided with castors or glides and

armrests as well. Whether with hard-wearing metal base, or wooden one with homely feel, it ensures long-term comfort.

3

UKP3K 450 / 570 / 900 17 6/8" / 22 4/8" / 35 3/8"

UKP1 450 / 570 / 900 17 6/8" / 22 4/8" / 35 3/8"