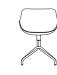

## Ulti

### by Krystian Kowalski

A combination of minimalist design and high comfort – Ulti sets a new standard for conference chairs.

With a wide range of finishes and base options it perfectly adapts to a variety of aesthetics, work styles, and environments — from offices or public utilities to home interiors. Designed to be eye-catching yet functional, the Ulti chair can be provided with castors or glides and

armrests as well. Whether with hard-wearing metal base, or wooden one with homely feel, it ensures long-term comfort.

3

UKP3K 450 / 570 / 900 17 6/8" / 22 4/8" / 35 3/8"

UKP1 450 / 570 / 900 17 6/8" / 22 4/8" / 35 3/8"