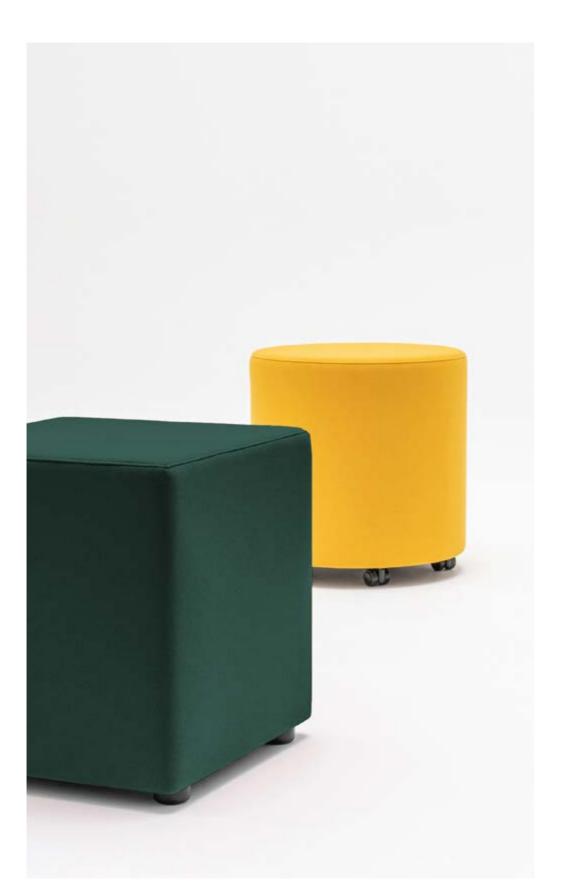

# Mix

## MIX is a pouf system of geometric shapes that encourage creativity while arranging the space.

Soft seating is suitable not only for closed relaxation zones but also for open space offices, waiting rooms, reception areas and even home. Available in many

different colours, they will enliven any space in which they are located. Compact furniture is an interesting and functional addition to a modern office. Optional wheels ensure mobility.

Mix