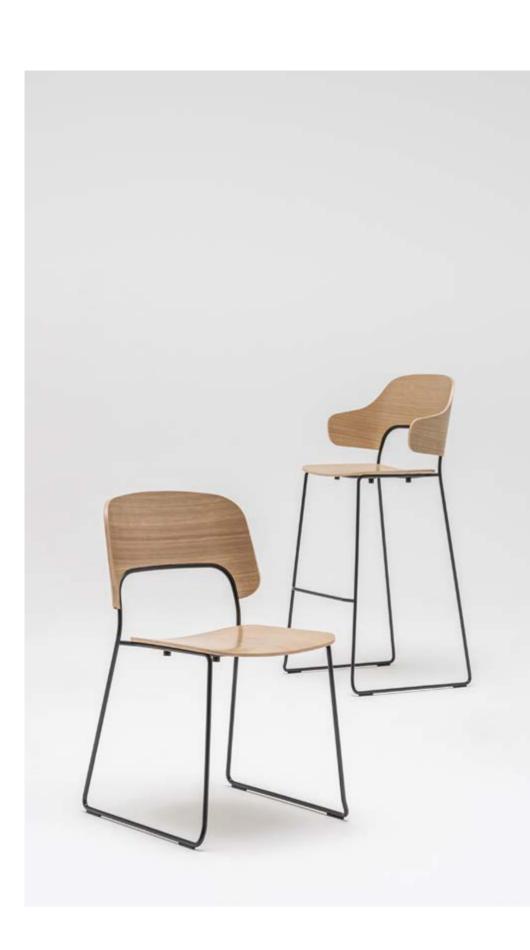

# New School

Designed with utmost attention to details and manufactured with the finest craftsmanship – AFI is the ultimate answer to a versatile chair and stool.

Its adaptiveness to the specificity of the surroundings makes it an obvious pick for hotels, medical centres, restaurants, offices, but also residential and public spaces. The backrest was designed with comfort in mind. Embracing the user in a delicate grip, AFI ensures a

### **T** ur Ludvik

stable sitting position. The powder-coated black matte finish of the frame helps AFI seamlessly blend with any interior and emphasises its exquisite shape. Both the seat and the backrest are made of veneer plywood available in two subdued shades of oak. AFI conveys the concept of minimalism supported by the high-quality materials making its affiliation with the Scandinavian design by no means accidental.

Afi

**AF02** 567 | 530 | 1098 22 3/8" | 20 7/8" | 43 1/4"

**AF03** 567 / 530 / 1098 22 3/8" / 20 7/8" / 43 1/4"

**AF01** 567 / 530 / 1098 22 3/8" / 20 7/8" / 43 1/4"