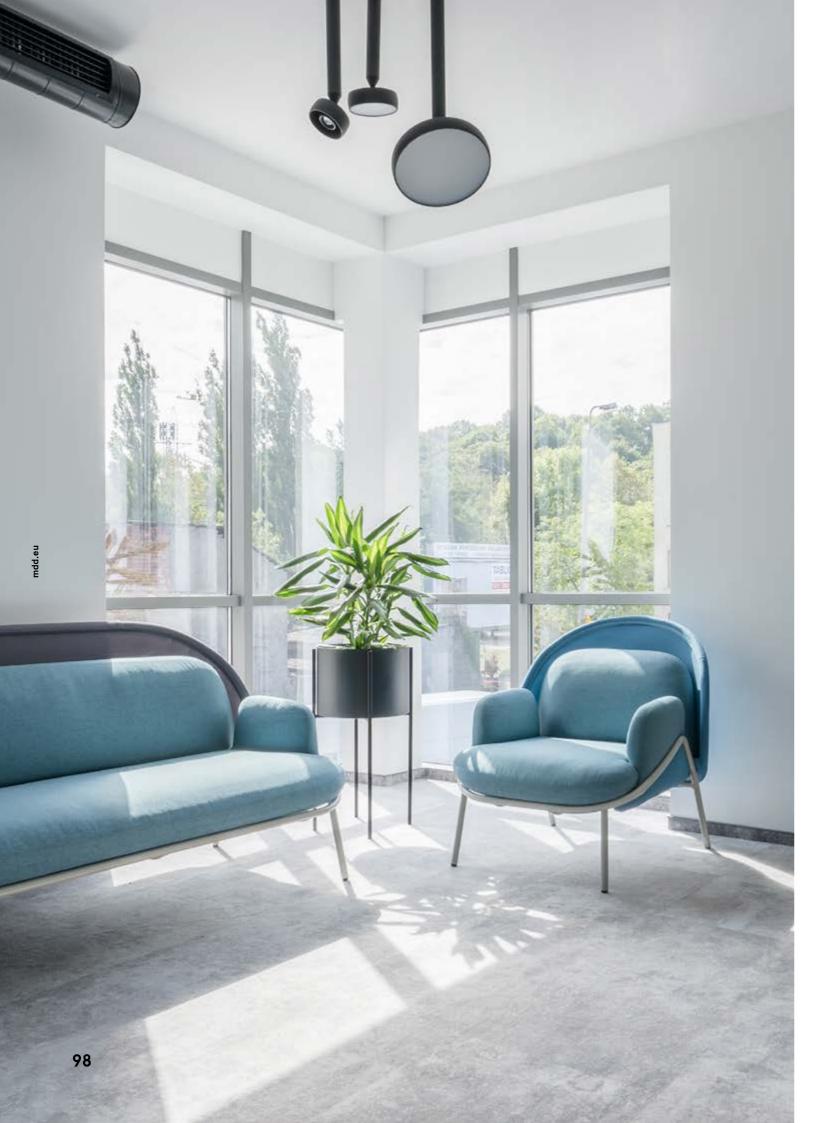

## Mesh

## by Krystian Kowalski

### Designed to create friendly office spaces, it can be easily customised to fit a specific space or need.

The Mesh line offers a sofa, an armchair and two tables that bring comforts of home to the workplace. Thanks to its design, it may serve as a place to relax as well as a piece of decoration, and finally as a functional item. The shield available in three sizes becomes the most striking feature of this range – use it to create a

comfortable oasis or a less informal meeting area. Being more than beautifully crafted seating solution, Mesh combines a tailored, craft-based approach with the precision of high-volume technology.

MS1D

95

Mesh

MF1M 850 / 900 / 900 33 4/8"/ 35 3/8" / 35 3/8"

|   | -4 |  |
|---|----|--|
| - | 1  |  |

MF1S 870 | 900 | 1250 34 2/8" | 35 3/8" | 49 2/8"

MF1D 1000 / 900 / 1250 39 3/8" / 35 3/8" / 49 2/8"

MS1M 1800 / 900 / 900 70 7/8" / 35 3/8" / 35 3/8"

MS1S 1820 / 900 / 1250 71 5/8" / 35 3/8" / 49 2/8"

MS1D 1900 / 900 / 1250 74 6/8" / 35 3/8" / 49 2/8"