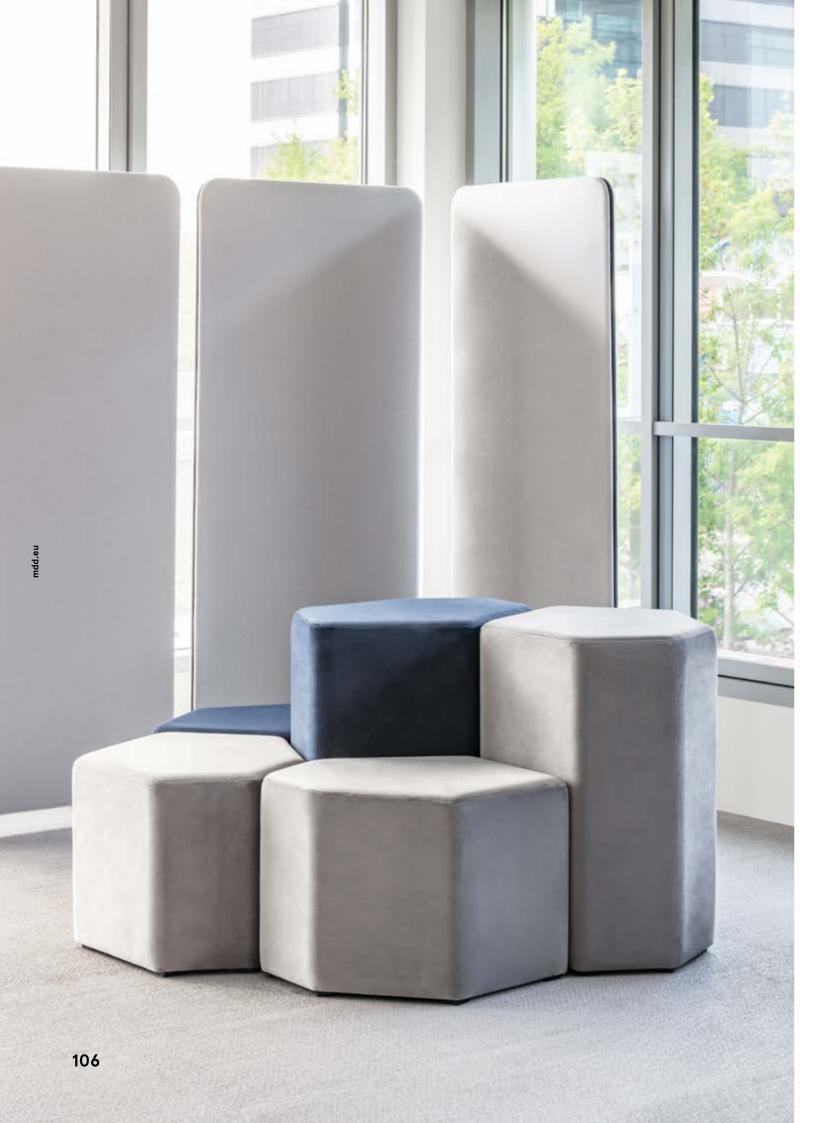

## **Bazalto**

by Andreas Krob

### It's a fresh approach to casual seating. The design possibilities are endless and are all up to you.

Inspired by the Giant's Causeway in Northern Ireland, Bazalto is a new, fun and creative way to design a modern seating arrangement for every office space. With a wide array of fabrics in invigorating colours to choose from, it is easy to personalise. Group them to make one large seating piece fostering collaboration or arrange them

separately to create clusters of small units for more privacy. Combine two different heights – the shorter pouf for a seat and the taller one for a backrest – to achieve perfect solution to office seating needs.

Bazalto

Bazalto