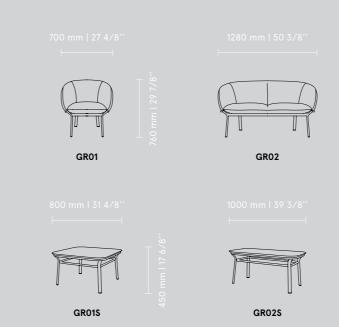

GR03

**GR03** 1860 / 650 / 760 73 2/8"/ 25 5/8" / 29 7/8"

**GR01** 700 / 650 / 760 27 4/8" / 25 5/8" / 29 7/8"