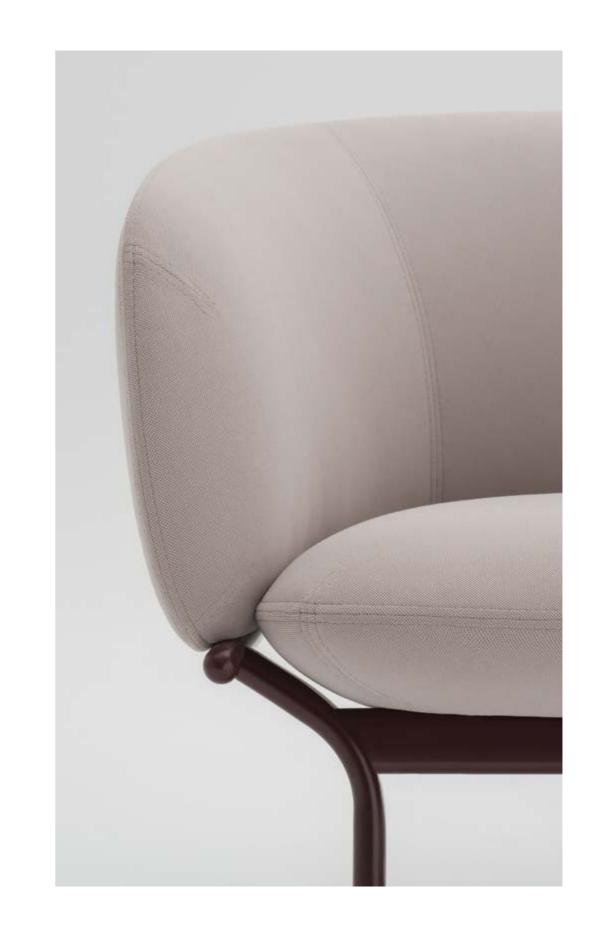

### Grace

### by Krystian Kowalski

The Grace furniture family includes sofa, armchair and two tables – featuring sleek design and thoughtful proportions, it graces every room.

Thanks to the combination of distinct seat lines and minimalist frame style it gains a sculptural character. Available in a variety of finishes, this line provides a wide spectrum of arrangement possibilities. That's why not only does the Grace sofa work well in a spacious lobby

of skyscrapers but also in a tiny home office. When combined together, sofas and tables create a lounge area infused with a touch of elegance. Thoughtfully chosen seat materials ensure high comfort of use.