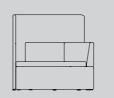

### Grace

### by Krystian Kowalski

The Grace furniture family includes sofa, armchair and two tables – featuring sleek design and thoughtful proportions, it graces every room.

Thanks to the combination of distinct seat lines and minimalist frame style it gains a sculptural character. Available in a variety of finishes, this line provides a wide spectrum of arrangement possibilities. That's why not only does the Grace sofa work well in a spacious lobby

of skyscrapers but also in a tiny home office. When combined together, sofas and tables create a lounge area infused with a touch of elegance. Thoughtfully chosen seat materials ensure high comfort of use.

GR03

**GR03** 1860 / 650 / 760 73 2/8"/ 25 5/8" / 29 7/8"

**GR01** 700 / 650 / 760 27 4/8" / 25 5/8" / 29 7/8"