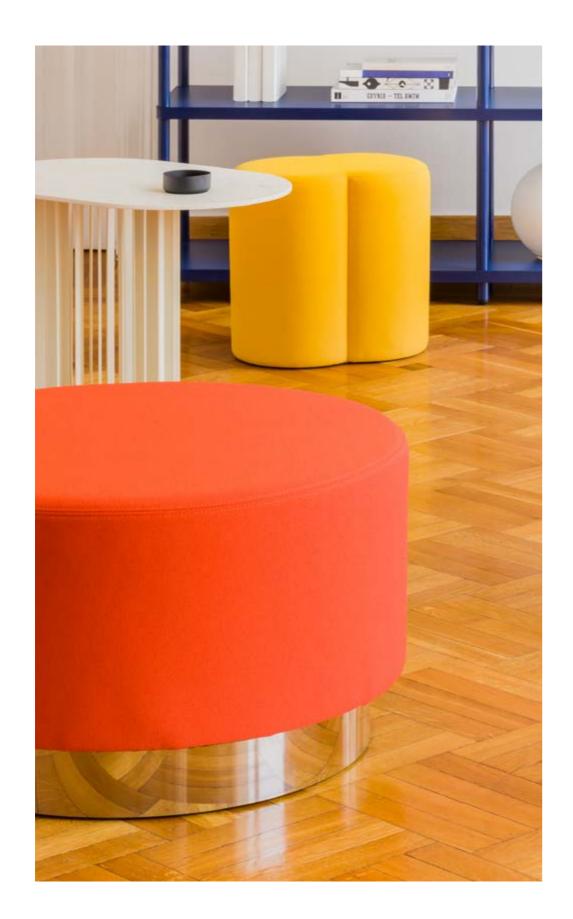

### Roll - Be creative the way you like it. Multifunctional seat system Roll is a brand new collection in the .mdd's offer.

The collection was inspired by the 80s' style and Italian postmodernism. The furniture system consists of leaning rail, pouffes, sofa, and coffee tables. Modern leaning rails make a great element of public spaces such as gyms, shopping malls, theatres or cinemas but also part of the office and chill-out zones arrangements. Roll leaning rails are available in various dimensions. Among the obtainable modules, there is also a version with a middle partition wall. Pouffes with aluminium bases allow creating diverse layouts with the rest of the collection. They are suitable for both smaller interiors as well as larger open public and office spaces. The offer

also features a Roll sofa constituting of the leaning rail and upholstered soft pouffes. Such a combination of furniture can be later used in lounge zones, which by definition should be a place supporting relaxation and regeneration. By implementing the module with partition wall into the sofa, one can designate separate areas in the space what makes the sofa that much more functional. The coffee tables with their timeless and distinctive design complement the system. Dozens of fabrics to choose from make Roll not only a great element of a modern décor but also a classic one. What is more, the collection shows a multitude of colour options that help to achieve a stylistically coherent arrangement regardless of the leading style of the interior. The space with Roll collection in it will certainly be filled with an inspiring character.