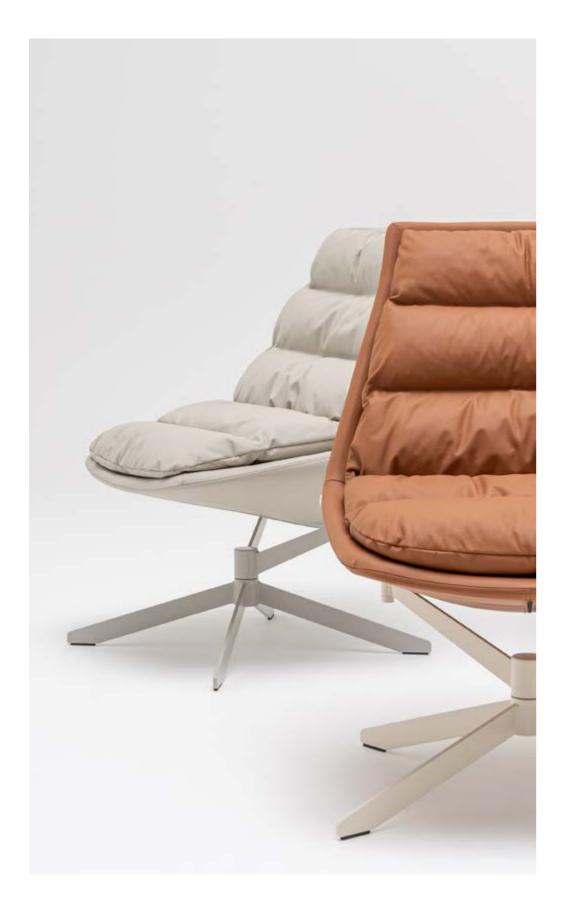

# Frank / Fat Frank

by Krystian Kowalski

Precision of workmanship and maximum comfort of use - the Frank armchair is created in harmony with ergonomics to bring comforts of home into the workplace.

The minimalist design provides us with sophistication of large executive armchairs. With two base types to choose from: classic 4-legged or 4-star swivel frame, Frank can be used in a variety of spaces, such as lounge-, team work- or

F01

F03

F04

reception areas. The cushion provided underlines the ergonomics of its design, while tilted seat creates a sense of serenity. Being elegant, it is designed for work as well as relaxation.

| / | - \ |
|---|-----|
|   | 3)  |
| / |     |
| 1 | I   |

F01 792 / 749 / 907 31 1/8" / 29 4/8" / 35 6/8"

F02 792 / 749 / 907 31 1/8" / 29 4/8" / 35 6/8"

mdd.eu