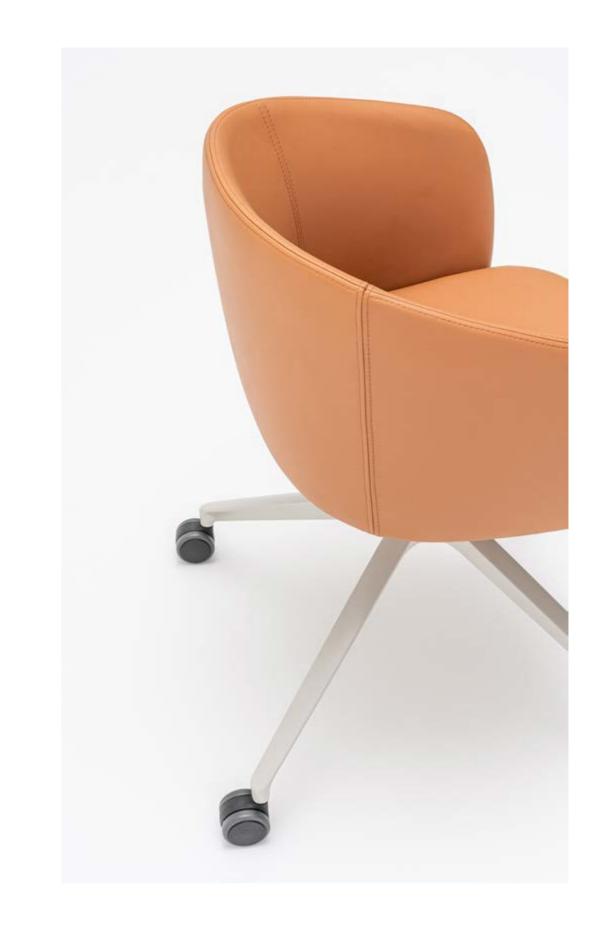

### Grace chair / hoker

by Krystian Kowalski

The chair and stool from the Grace collection is an elegant add-on to the workplace, reception, bar areas, waiting rooms or relaxation zones.

Classic style, distinctive design and a wide range of bases allow creating a chair that will meet the preferences and requirements of the user. The seat with a four-spoke base, available with or without castors, will add an interesting touch to the home office environment while providing maximum comfort of use. The variant with an upholstered leg is an option for less formal zones in the

### 61

office whereas the one with the tubular base will perfectly fit in spaces with a loft and industrial character.

Grace stool invites to take a seat for longer. Elegant framework, in two heights, ensures balance and stability, while the abundance of configuration options allows for great adaptability. Grace offers an armchair experience in a high stool edition.