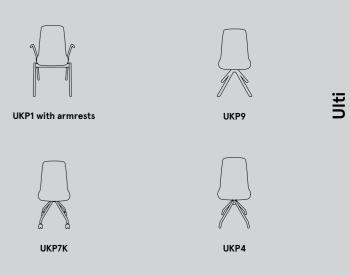

armrests as well. Whether with hard-wearing metal base, or wooden one with homely feel, it ensures long-term comfort.

3

UKP3K 450 / 570 / 900 17 6/8" / 22 4/8" / 35 3/8"

UKP1 450 / 570 / 900 17 6/8" / 22 4/8" / 35 3/8"

UKP7 450 / 570 / 900 17 6/8" / 22 4/8" / 35 3/8"

UKP7K 450 | 570 | 900 17 6/8" | 22 4/8" | 35 3/8"

UKP1 with armrest 450 / 570 / 900 17 6/8" / 22 4/8" / 35 3/8"

Ulti