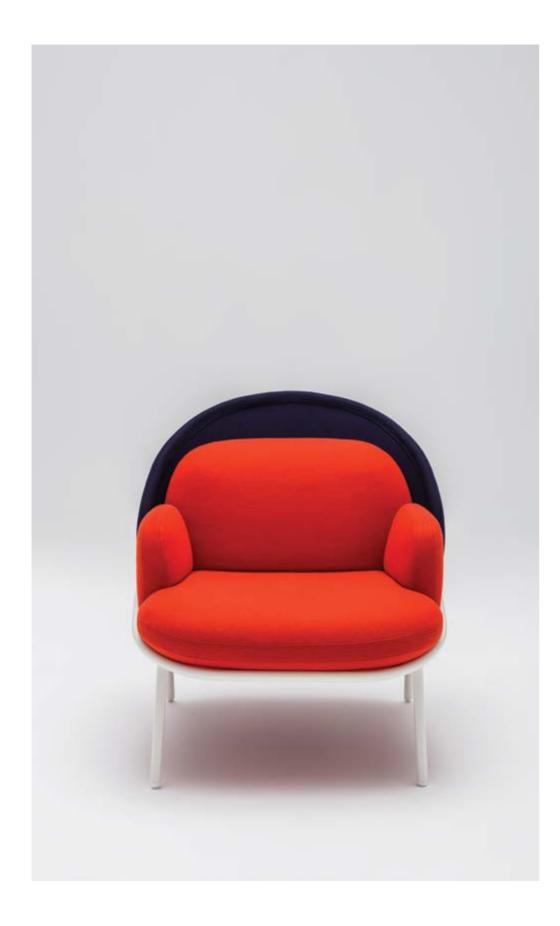

## Mesh

## by Krystian Kowalski

### Designed to create friendly office spaces, it can be easily customised to fit a specific space or need.

The Mesh line offers a sofa, an armchair and two tables that bring comforts of home to the workplace. Thanks to its design, it may serve as a place to relax as well as a piece of decoration, and finally as a functional item. The shield available in three sizes becomes the most striking feature of this range – use it to create a

comfortable oasis or a less informal meeting area. Being more than beautifully crafted seating solution, Mesh combines a tailored, craft-based approach with the precision of high-volume technology.

MS1D

95

Mesh

MF1M 850 / 900 / 900 33 4/8"/ 35 3/8" / 35 3/8"

|   | -4 |  |
|---|----|--|
| - | 1  |  |

MF1S 870 | 900 | 1250 34 2/8" | 35 3/8" | 49 2/8"

MF1D 1000 / 900 / 1250 39 3/8" / 35 3/8" / 49 2/8"

MS1M 1800 / 900 / 900 70 7/8" / 35 3/8" / 35 3/8"