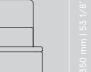

Team

**TE01** 500 / 569 19 5/8"/ 22 3/8"

**TE01H** 500 / 934 19 5/8"/ 36 6/8"

Being comprised of five elements, it can serve as a bench, a shelf, a sofa or a combination of these units at the same time.

With two seat types, table top and three-tiered shelving unit to choose from, Agora embodies flexibility. Built on tubular structure, it can be as long as you need it to be. Combine these squareshaped units and create any sitting area suited

AR06

Agora

Agora

Frame: 2 x AR01 + AR1K + AR1S Elements: 2 x ES02 + 2 x ES03 2436 / 609 / 652 100" / 25" / 25 5/8"

52