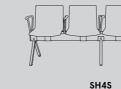

## Shila

by Javier Cuñado

### Offering multiple choices, Shila is a chair that adapts to you.

It's a flexible solution provided in a simple form. Inspired by an idea to meet both office and contract market, this collection offers numerous customisation options including a series of bases, optional armrest and seat cushion. Not only does Shila serve as a guest chair, but also can be a bench with comfortable table top.

SHS01 590 / 590 / 815 23 2/8" / 23 2/8" / 32 1/8"

SHS07K 590 | 590 | 815 23 2/8" | 23 2/8" | 32 1/8"

mdd.eu

Shila

SH2S1B 1700 / 545 / 807 67 1/8"/ 21 4/8" / 31 6/8"

Shila