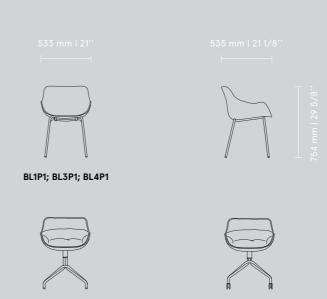

Work, dining, relaxation, outdoor – the Baltic grants a freedom of choice. Various types of bases, each manufactured using different technology, serve

BL2P13K

BL2P13

BL1P14; BL3P14; BL4P14

diverse purposes while preserving the same concept of a cosy shell chair. In spite of shuffling between different aesthetic approaches of classic four-legged, unconventional four-spoke with or without castors, and traditional wooden base, the Baltic chair never loses its distinctive character. The sensation of comfort is built up by adding a soft cushion upholstered in the finest quality fabrics from renowned European brands.

BL2P1

BL1P13K; BL3P13K; BL4P13K

BL2P14

mdd.eu

BL1P23K 533 / 535 / 754 21" / 21 1/8" / 29 5/8"

BL1P13 533 / 535 / 754 21" / 21 1/8" / 29 5/8"

BL2P13 533 / 535 / 754 21" / 21 1/8" / 29 5/8"

BL3P1 533 / 535 / 754 21" / 21 1/8" / 29 5/8"