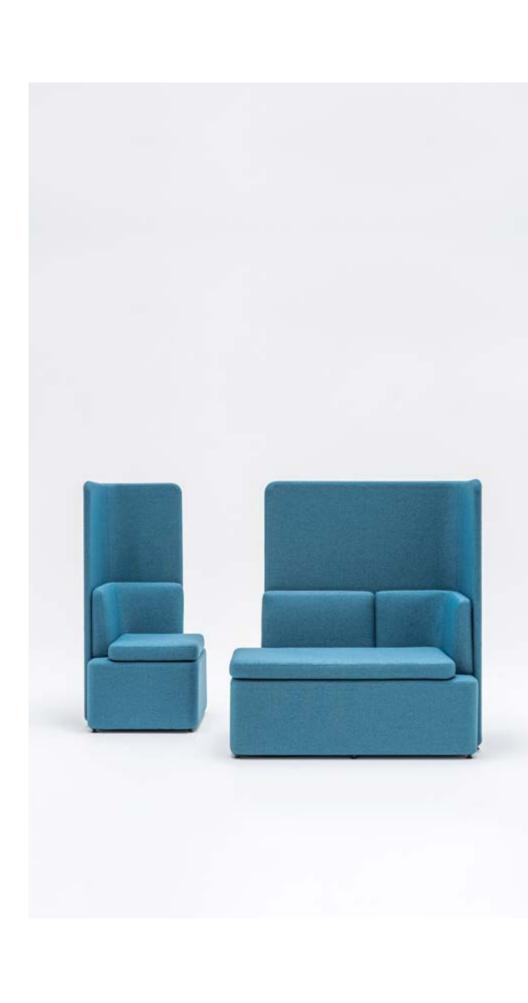

# Kaiva

by Dymitr Malcew

Characteristic form and modular structure -Kaiva is a soft furniture system that allows its users to create their own set.

The line was inspired by an image of stacked stones. According to the concept, various configurations are based on just few elements, that can be freely combined and modified. As its name means conversation in Japanese, Kaiva can serve both as a place of collaborative

KAV4P

KAV4L

KAV5P

KAV5L

work and informal meetings as well as a place of individual focused work. Featuring soft form, touchfriendly fabrics and large colour palette, it introduces positive atmosphere into a workplace. This range can be used in office spaces, hotels, waiting areas and public places.

Kaiva

| KAV3             | KAV1             | KAV6P            |
|------------------|------------------|------------------|
| 665 / 760        | 665 / 1350       | 1243 / 760       |
| 26 1/8"/ 29 7/8" | 26 1/8"/ 53 1/8" | 48 7/8"/ 29 7/8" |
|                  |                  |                  |

**KAV4P** 1285 / 1350 50 5/8"/ 53 1/8" Kaiva