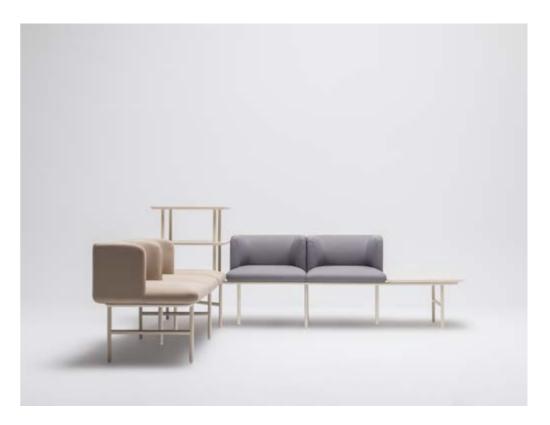

Team

**TE01** 500 / 569 19 5/8"/ 22 3/8"

**TE01H** 500 / 934 19 5/8"/ 36 6/8"

Being comprised of five elements, it can serve as a bench, a shelf, a sofa or a combination of these units at the same time.

With two seat types, table top and three-tiered shelving unit to choose from, Agora embodies flexibility. Built on tubular structure, it can be as long as you need it to be. Combine these squareshaped units and create any sitting area suited

Frame AR04

Frame AR05

to the character and size of space arranged – from partitioned meeting point to a place to socialise or to welcome visitors. With original meaning of its name in mind, Agora fosters collaborative behaviours.

AR06

Agora

Agora

Frame: 2 x AR01 + AR1K + AR1S Elements: 2 x ES02 + 2 x ES03 2436 / 609 / 652 100" / 25" / 25 5/8"

52