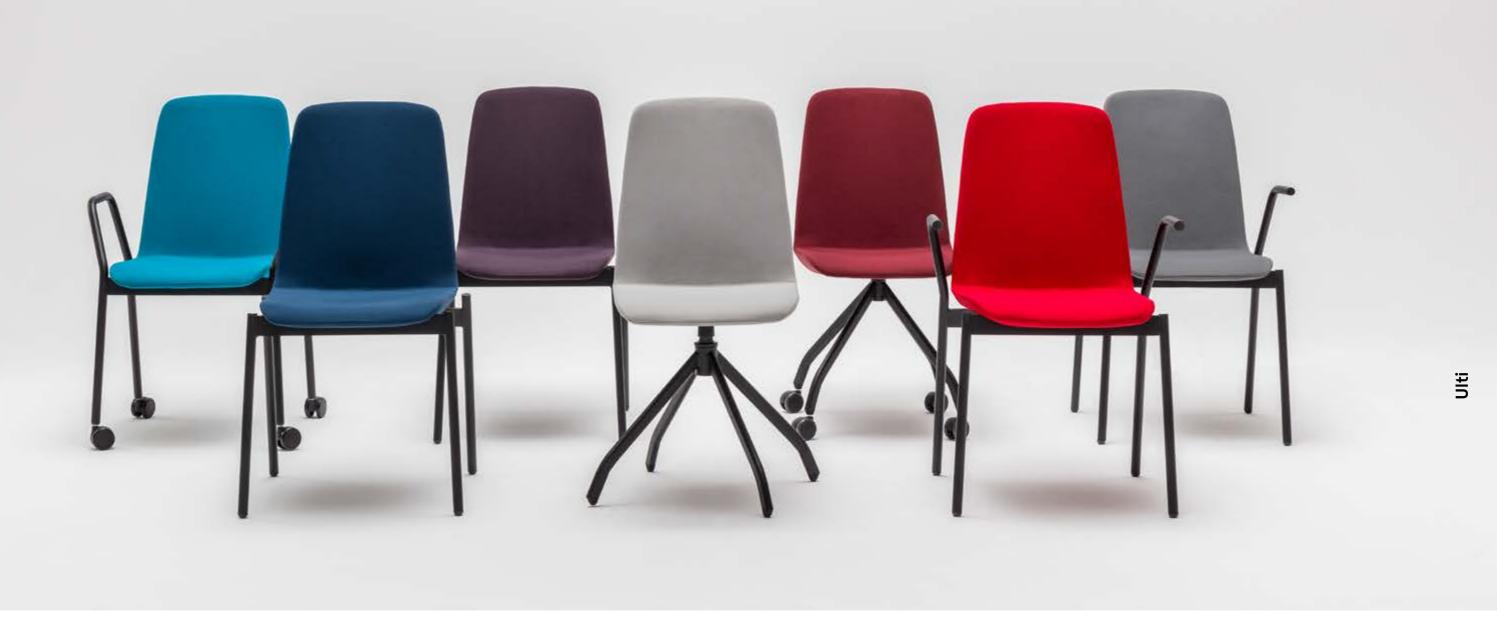

### by Krystian Kowalski

A combination of minimalist design and high comfort – Ulti sets a new standard for conference chairs.

With a wide range of finishes and base options it perfectly adapts to a variety of aesthetics, work styles, and environments — from offices or public utilities to home interiors. Designed to be eye-catching yet functional, the Ulti chair can be provided with castors or glides and

armrests as well. Whether with hard-wearing metal base, or wooden one with homely feel, it ensures long-term comfort.

3

UKP3K 450 / 570 / 900 17 6/8" / 22 4/8" / 35 3/8"

UKP1 450 / 570 / 900 17 6/8" / 22 4/8" / 35 3/8"