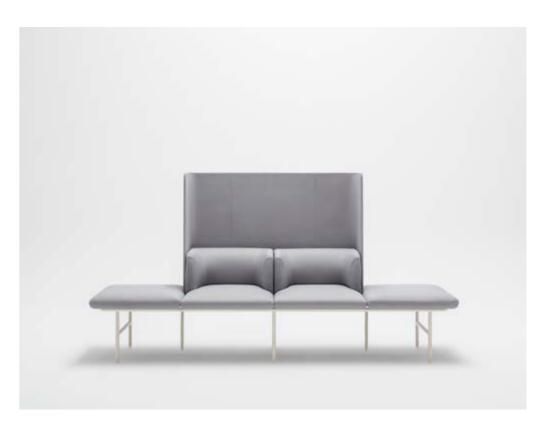

Team

**TE01** 500 / 569 19 5/8"/ 22 3/8"

**TE01H** 500 / 934 19 5/8"/ 36 6/8"

Being comprised of five elements, it can serve as a bench, a shelf, a sofa or a combination of these units at the same time.

With two seat types, table top and three-tiered shelving unit to choose from, Agora embodies flexibility. Built on tubular structure, it can be as long as you need it to be. Combine these squareshaped units and create any sitting area suited

Frame AR04

Frame AR05

to the character and size of space arranged – from partitioned meeting point to a place to socialise or to welcome visitors. With original meaning of its name in mind, Agora fosters collaborative behaviours.

AR06

Agora

Agora

Frame: 2 x AR01 + AR1K + AR1S Elements: 2 x ES02 + 2 x ES03 2436 / 609 / 652 100" / 25" / 25 5/8"

52