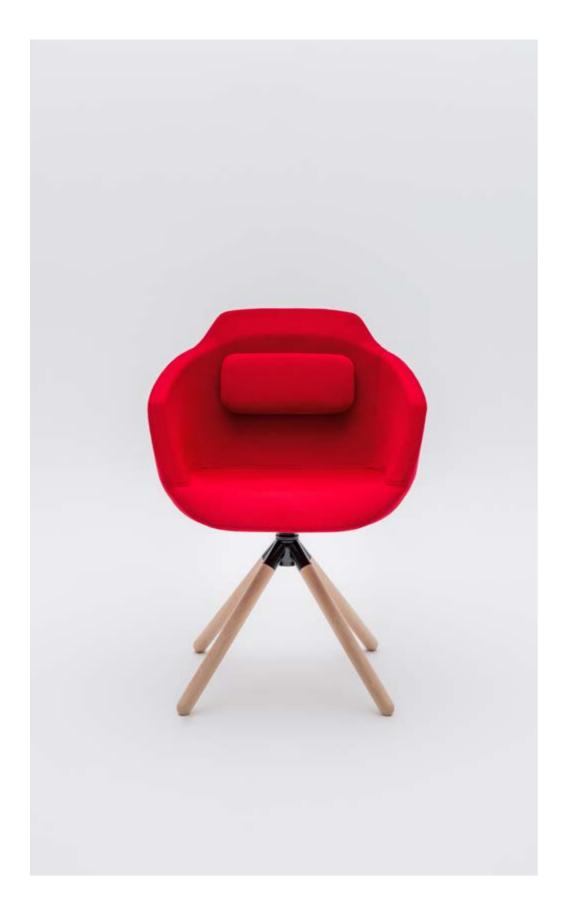

# Ultra

uses around your office or even at home — from formal gatherings in conference room to family meetings in dining area.

9

Ultra

| UFP7                        |
|-----------------------------|
| 600 / 600 / 850             |
| 23 5/8"   23 5/8"   33 4/8" |

12

UFP1 600 / 600 / 850 23 5/8" / 23 5/8" / 33 4/8"

**UFP7K** 600 / 600 / 850 23 5/8" / 23 5/8" / 33 4/8"