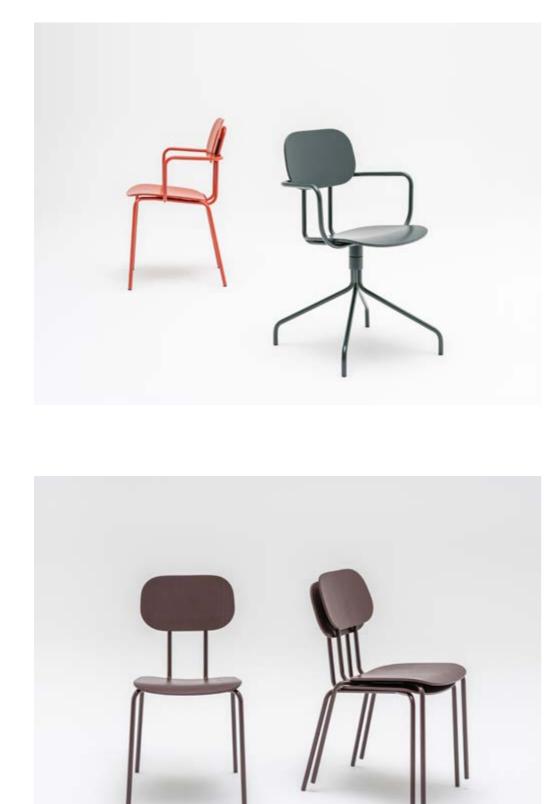

# New School

Designed with utmost attention to details and manufactured with the finest craftsmanship – AFI is the ultimate answer to a versatile chair and stool.

Its adaptiveness to the specificity of the surroundings makes it an obvious pick for hotels, medical centres, restaurants, offices, but also residential and public spaces. The backrest was designed with comfort in mind. Embracing the user in a delicate grip, AFI ensures a

### **T** ur Ludvik

stable sitting position. The powder-coated black matte finish of the frame helps AFI seamlessly blend with any interior and emphasises its exquisite shape. Both the seat and the backrest are made of veneer plywood available in two subdued shades of oak. AFI conveys the concept of minimalism supported by the high-quality materials making its affiliation with the Scandinavian design by no means accidental.

Afi

**AF02** 567 | 530 | 1098 22 3/8" | 20 7/8" | 43 1/4"

**AF03** 567 / 530 / 1098 22 3/8" / 20 7/8" / 43 1/4"

**AF01** 567 / 530 / 1098 22 3/8" / 20 7/8" / 43 1/4"