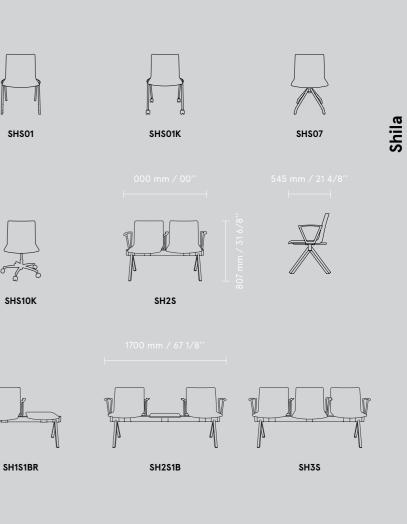

## Shila

by Javier Cuñado

### Offering multiple choices, Shila is a chair that adapts to you.

It's a flexible solution provided in a simple form. Inspired by an idea to meet both office and contract market, this collection offers numerous customisation options including a series of bases, optional armrest and seat cushion. Not only does Shila serve as a guest chair, but also can be a bench with comfortable table top.

SHS01 with armrest

SHS01

SHS07K

SHS10

SH2SR

SH2S1B

SH3S1B

mdd.eu

All that is available in a subdued colour palette that adds style to any space. Designed to create and elaborate "new efficiency" at work, this seating line promotes motivation, collaboration, movement and dynamism.

SHS01 590 / 590 / 815 23 2/8" / 23 2/8" / 32 1/8"

SHS07K 590 | 590 | 815 23 2/8" | 23 2/8" | 32 1/8"

mdd.eu

Shila

SH2S1B 1700 / 545 / 807 67 1/8"/ 21 4/8" / 31 6/8"

Shila