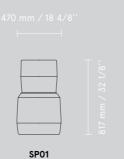

lored, craft-based approach with the precision of high-volume technology.





MS1D

95

Mesh





MF1M 850 / 900 / 900 33 4/8"/ 35 3/8" / 35 3/8"

|   | -4 |  |
|---|----|--|
| - | 1  |  |

MF1S 870 | 900 | 1250 34 2/8" | 35 3/8" | 49 2/8"



MF1D 1000 / 900 / 1250 39 3/8" / 35 3/8" / 49 2/8"



MS1M 1800 / 900 / 900 70 7/8" / 35 3/8" / 35 3/8"



MS1S 1820 / 900 / 1250 71 5/8" / 35 3/8" / 49 2/8"



MS1D 1900 / 900 / 1250 74 6/8" / 35 3/8" / 49 2/8"





# Shape



Ergonomic and extremely comfortable – Shape collection consists of multi-coloured poufs with backrest thanks to which chill-out zones will gain a completely new quality.

This piece of furniture creates friendly and energetic informal spaces. Appearing in several pieces arrangements or separately, the poufs with backrest are







a perfect addition to waiting rooms, social areas, and offices. Shape's spine-friendly and ergonomic design helps to minimize discomfort. By implementing them to larger spaces, it is possible to designate separate areas of various functionality. The pouf provides functionality whereas its abundant colour range introduces freshness and expressive character to the interior.





mdd.eu



SP01 470 / 935 / 817 18 4/8" / 36 7/8" / 32 1/8"

102

## **Bazalto**

by Andreas Krob

### It's a fresh approach to casual seating. The design possibilities are endless and are all up to you.

Inspired by the Giant's Causeway in Northern Ireland, Bazalto is a new, fun and creative way to design a modern seating arrangement for every office space. With a wide array of fabrics in invigorating colours t