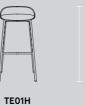

TE01

mdd.eu

his passion for geometrical purism. Such an approach allowed him to create a form that immediately adapts to the interior arranged in any given style. .mdd and Dirk Winkel managed to step up the game and find a common language that resulted in the creation of an exceptional collection.

Team

**TE01** 500 / 569 19 5/8"/ 22 3/8"

**TE01H** 500 / 934 19 5/8"/ 36 6/8"

Being comprised of five elements, it can serve as a bench, a shelf, a sofa or a combination of these units at the same time.

With two seat types, table top and three-tiered shelving unit to choose from, Agora embodies flexibility. Built on tubular structure, it can be as long as you need it to be. Combine these squareshaped units and create any sitting area suited