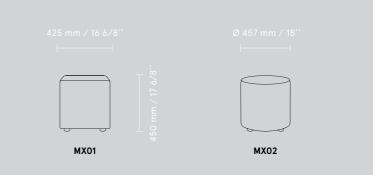

# Mix

## MIX is a pouf system of geometric shapes that encourage creativity while arranging the space.

Soft seating is suitable not only for closed relaxation zones but also for open space offices, waiting rooms, reception areas and even home. Available in many

different colours, they will enliven any space in which they are located. Compact furniture is an interesting and functional addition to a modern office. Optional wheels ensure mobility.

Mix