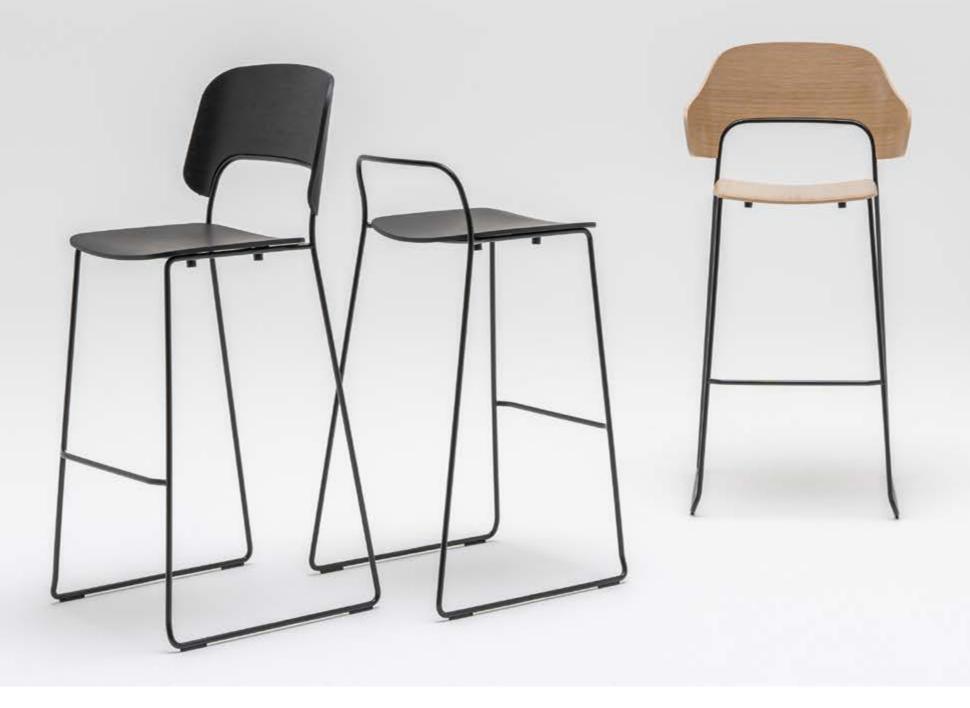

# New School

Designed with utmost attention to details and manufactured with the finest craftsmanship – AFI is the ultimate answer to a versatile chair and stool.

Its adaptiveness to the specificity of the surroundings makes it an obvious pick for hotels, medical centres, restaurants, offices, but also residential and public spaces. The backrest was designed with comfort in mind. Embracing the user in a delicate grip, AFI ensures a

### **T** ur Ludvik

stable sitting position. The powder-coated black matte finish of the frame helps AFI seamlessly blend with any interior and emphasises its exquisite shape. Both the seat and the backrest are made of veneer plywood available in two subdued shades of oak. AFI conveys the concept of minimalism supported by the high-quality materials making its affiliation with the Scandinavian design by no means accidental.

Afi

**AF02** 567 | 530 | 1098 22 3/8" | 20 7/8" | 43 1/4"

**AF03** 567 / 530 / 1098 22 3/8" / 20 7/8" / 43 1/4"

**AF01** 567 / 530 / 1098 22 3/8" / 20 7/8" / 43 1/4"