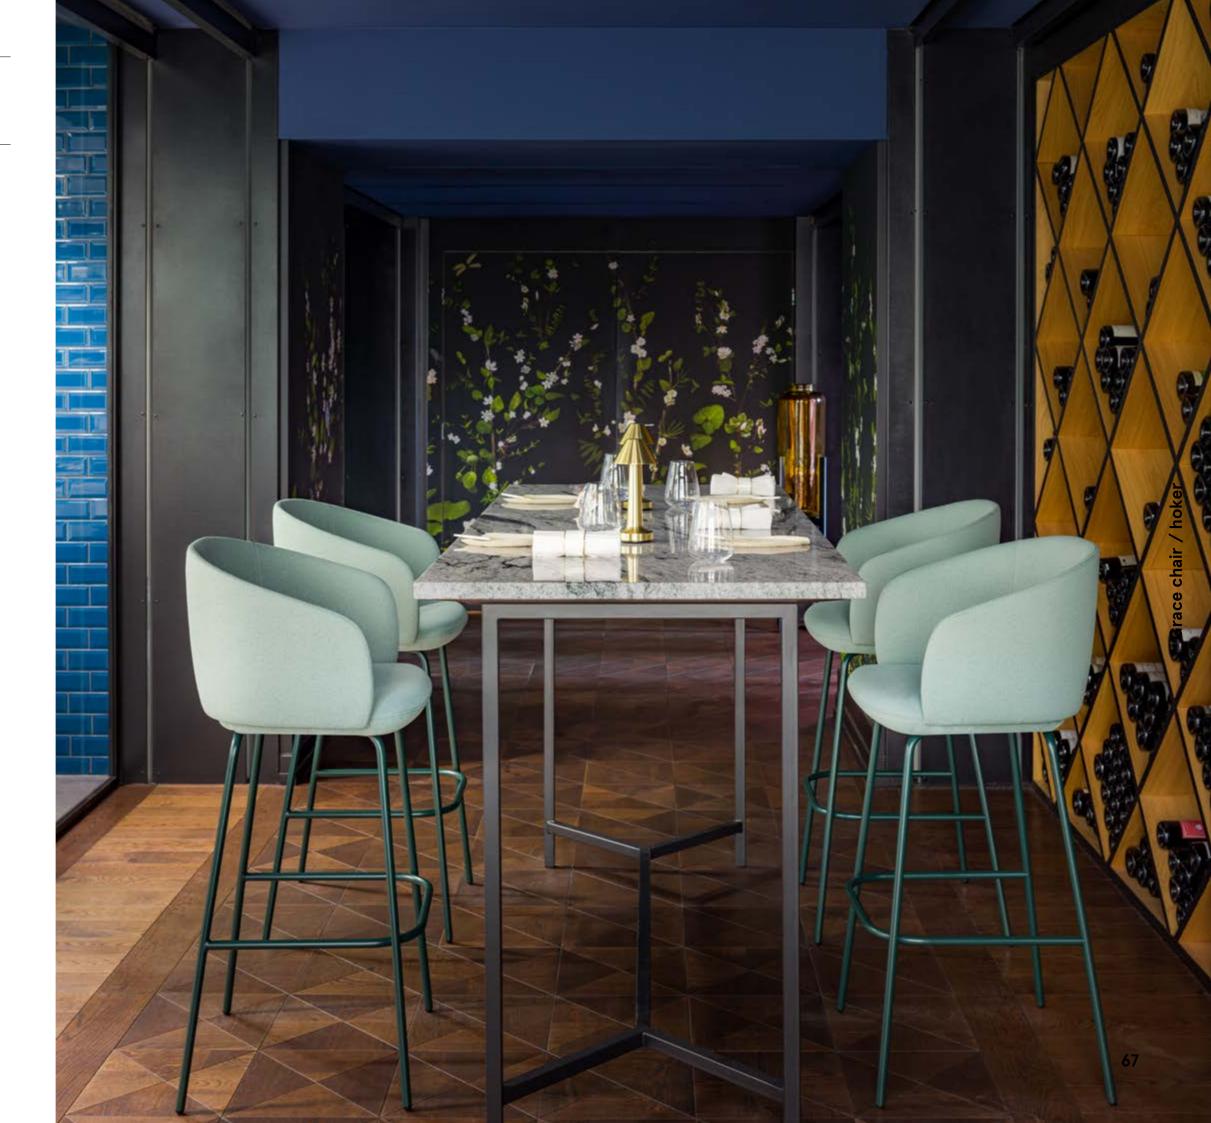

### Grace chair / hoker

by Krystian Kowalski

The chair and stool from the Grace collection is an elegant add-on to the workplace, reception, bar areas, waiting rooms or relaxation zones.

Classic style, distinctive design and a wide range of bases allow creating a chair that will meet the preferences and requirements of the user. The seat with a four-spoke base, available with or without castors, will add an interesting touch to the home office environment while providing maximum comfort of use. The variant with an upholstered leg is an option for less formal zones in the

### 61

office whereas the one with the tubular base will perfectly fit in spaces with a loft and industrial character.

Grace stool invites to take a seat for longer. Elegant framework, in two heights, ensures balance and stability, while the abundance of configuration options allows for great adaptability. Grace offers an armchair experience in a high stool edition.