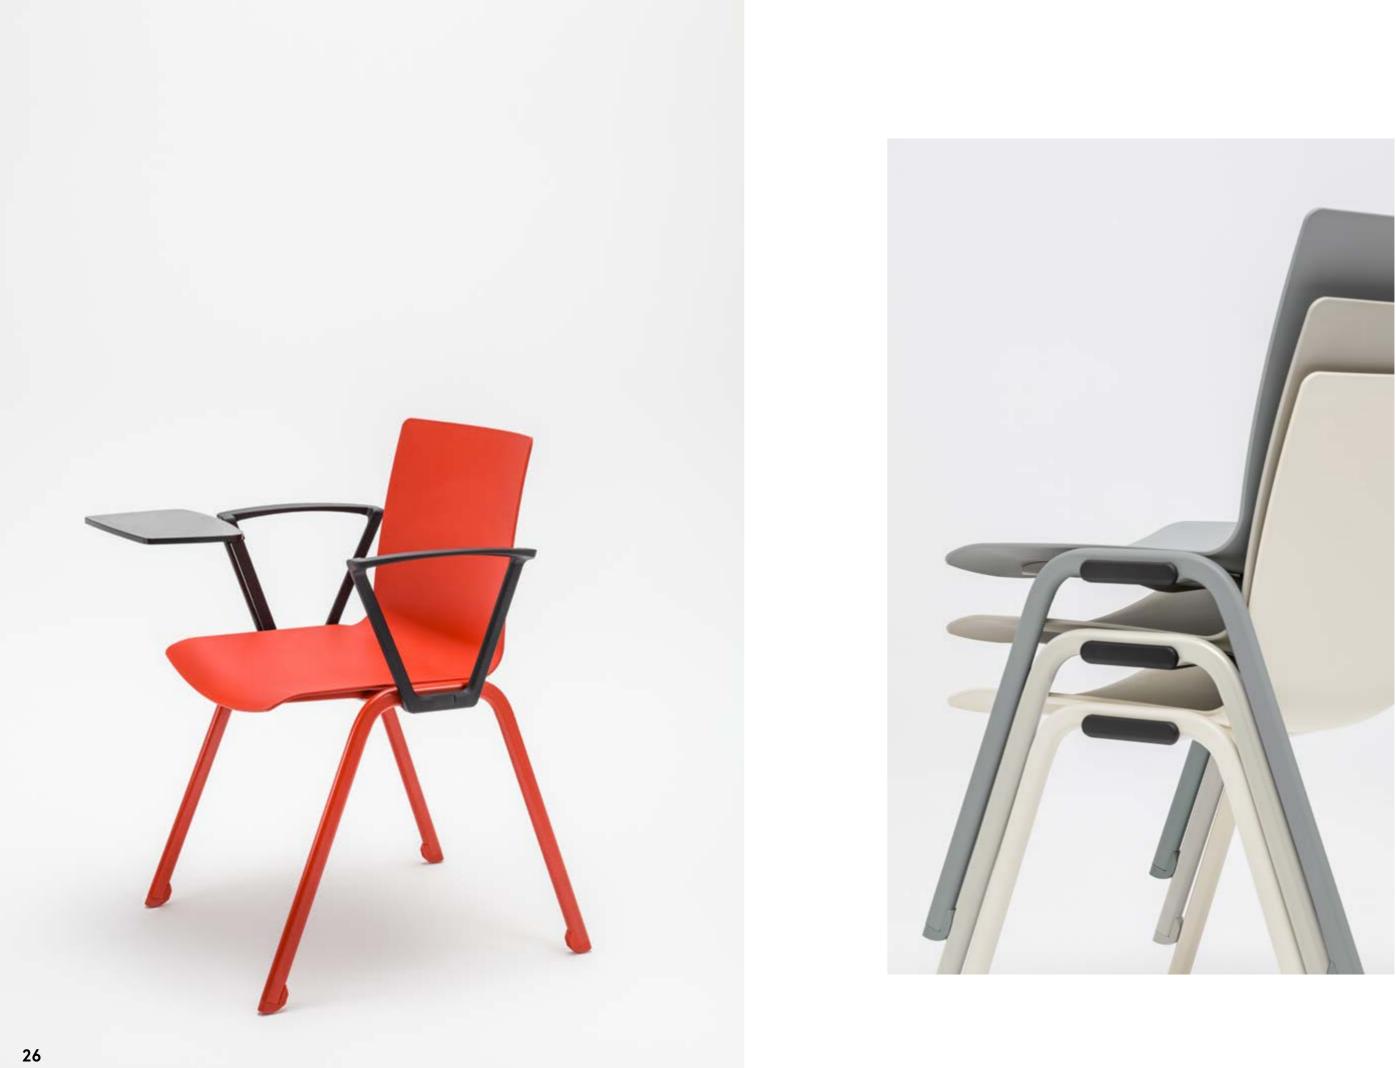

# **New School**

by Form Us With Love

To create opportunities through small means, it offers a vast number of combinations tailored to the way you want it.

Find possibilities within its humane and simple construction to make a complete range of typologies for the kinds of activities happening today within the many spaces from cafe to home and office. Growing on the classic school chair, New School provides a range

| $\frown$ |  |
|----------|--|
|          |  |
|          |  |

N1N01

N1N01 with armrest

N1N03K

N1N03K with armrest

N1N07 with armrest

of options available to meet the varied ergonomic requirements of modern office environment – add castors for mobility, headrest for increased comfort or choose an option with armrest to support a range of arm postures.