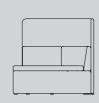

### Grace

### by Krystian Kowalski

The Grace furniture family includes sofa, armchair and two tables – featuring sleek design and thoughtful proportions, it graces every room.

Thanks to the combination of distinct seat lines and minimalist frame style it gains a sculptural character. Available in a variety of finishes, this line provides a wide spectrum of arrangement possibilities. That's why not only does the Grace sofa work well in a spacious lobby

of skyscrapers but also in a tiny home office. When combined together, sofas and tables create a lounge area infused with a touch of elegance. Thoughtfully chosen seat materials ensure high comfort of use.

GR03

**GR03** 1860 / 650 / 760 73 2/8"/ 25 5/8" / 29 7/8"

**GR01** 700 / 650 / 760 27 4/8" / 25 5/8" / 29 7/8"