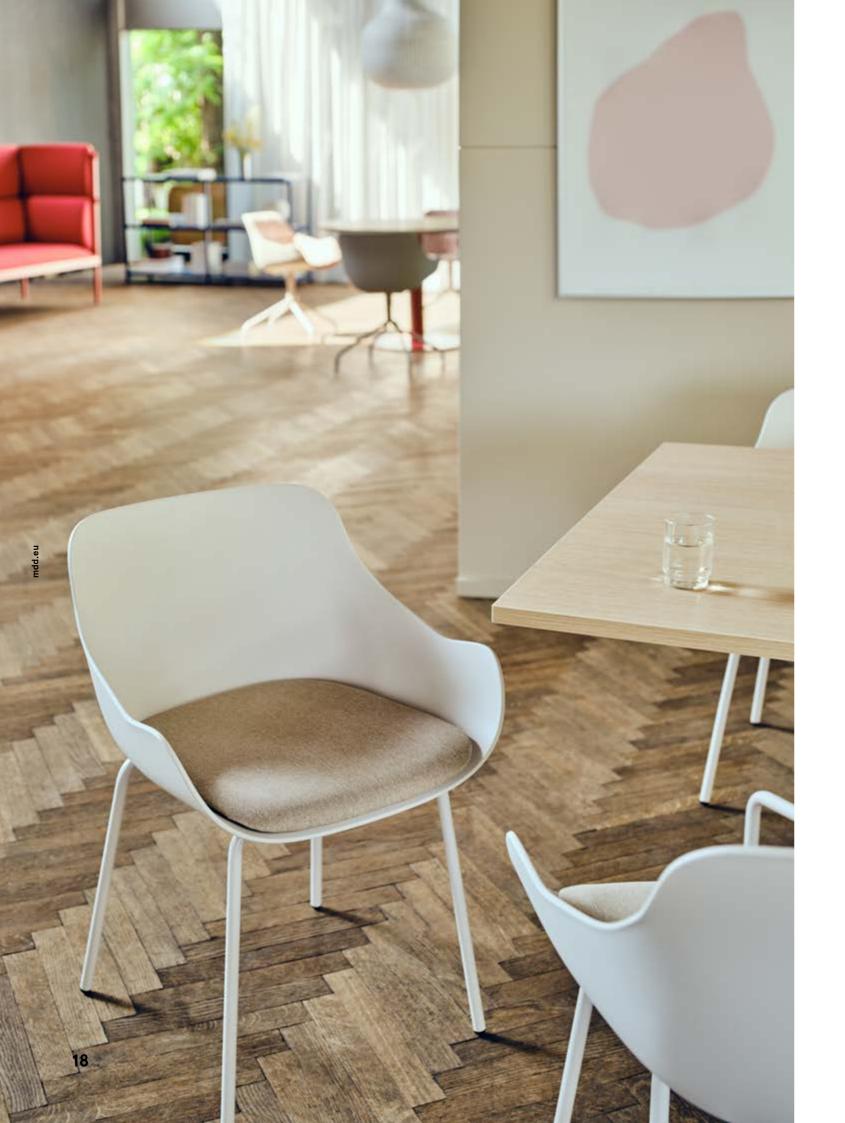

### **Baltic**

### by Krystian Kowalski

The Baltic chair is the representation of versatility and comfort expressed through meticulously outlined shell form that is embedded on thoughtful and elegant bases.

The strive for perfection resulted in constructing a multifunctional family of chairs that please the user with cosiness regardless of the setting. Being abundant with options, the Baltic chair can serve numerous purposes in both commercial and residential use.

Work, dining, relaxation, outdoor – the Baltic grants a freedom of choice. Various types of bases, each manufactured using different technology, serve

BL2P13K

BL2P13

BL1P14; BL3P14; BL4P14

diverse purposes while preserving the same concept of a cosy shell chair. In spite of shuffling between different aesthetic approaches of classic four-legged, unconventional four-spoke with or without castors, and traditional wooden base, the Baltic chair never loses its distinctive character. The sensation of comfort is built up by adding a soft cushion upholstered in the finest quality fabrics from renowned European brands.