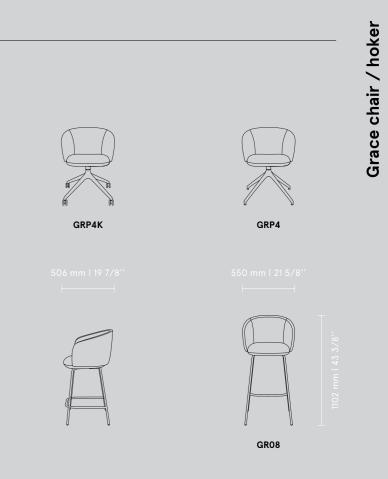

### Grace chair / hoker

by Krystian Kowalski

The chair and stool from the Grace collection is an elegant add-on to the workplace, reception, bar areas, waiting rooms or relaxation zones.

Classic style, distinctive design and a wide range of bases allow creating a chair that will meet the preferences and requirements of the user. The seat with a four-spoke base, available with or without castors, will add an interesting touch to the home office environment while providing maximum comfort of use. The variant with an upholstered leg is an option for less formal zones in the

| 550 mm   21 5/8"<br> | 518 mm   20 3/8"  |
|----------------------|-------------------|
|                      | 550 mm   21 5/8'' |
| GRP6                 | GRP7              |

### 61

office whereas the one with the tubular base will perfectly fit in spaces with a loft and industrial character.

Grace stool invites to take a seat for longer. Elegant framework, in two heights, ensures balance and stability, while the abundance of configuration options allows for great adaptability. Grace offers an armchair experience in a high stool edition.

The chair and stool is available in a full range of MDD colours and fabrics.

Grace chair / hoker

GRP8 550 / 506 / 1102 21 5/8" / 19 7/8" / 43 3/8"

mdd.eu