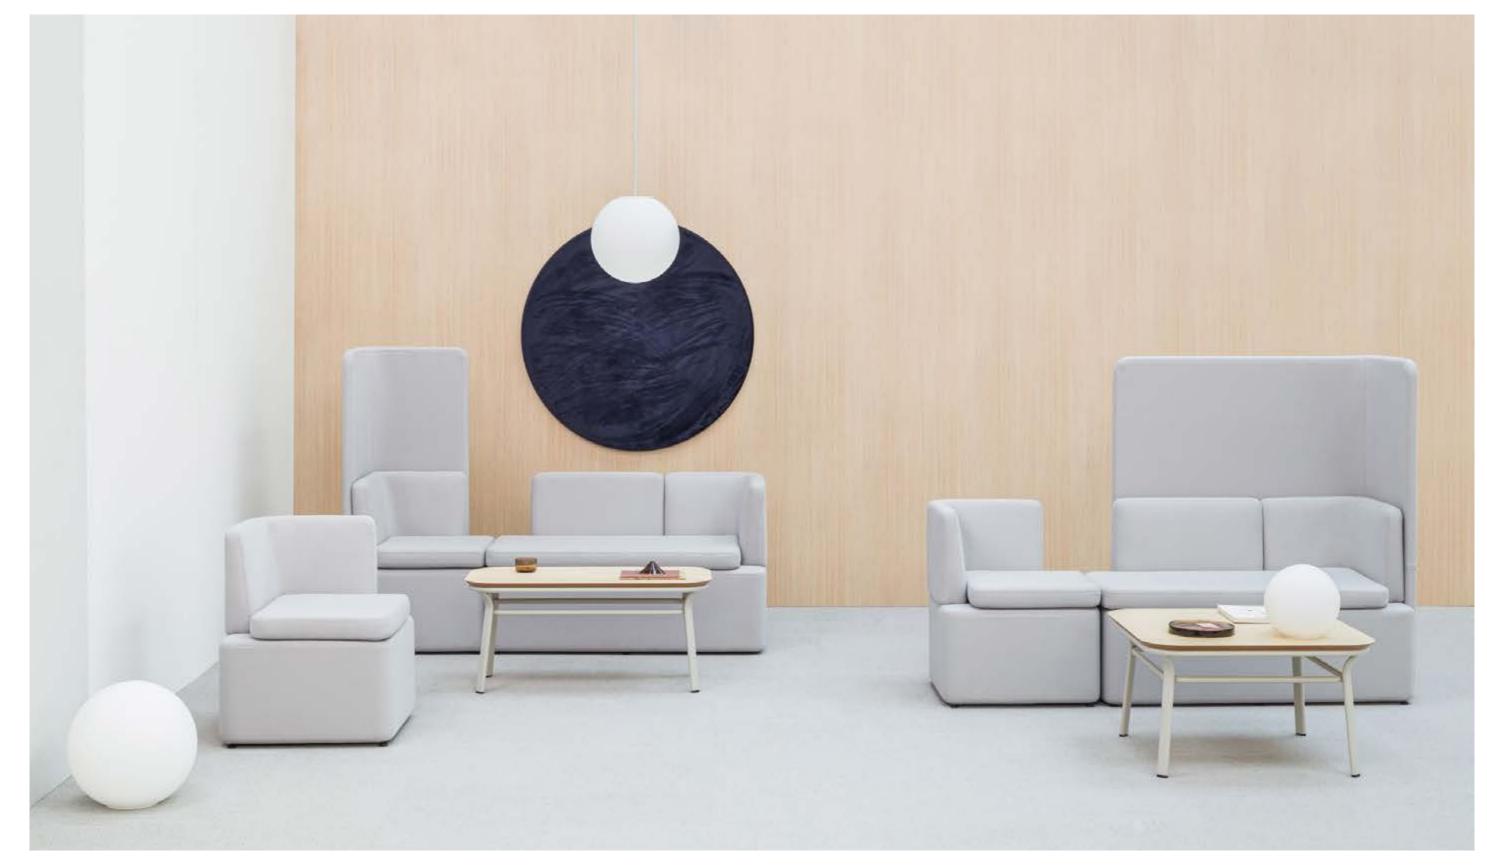

# Kaiva

by Dymitr Malcew

Characteristic form and modular structure -Kaiva is a soft furniture system that allows its users to create their own set.

The line was inspired by an image of stacked stones. According to the concept, various configurations are based on just few elements, that can be freely combined and modified. As its name means conversation in Japanese, Kaiva can serve both as a place of collaborative

KAV4P

KAV4L

KAV5P

KAV5L

work and informal meetings as well as a place of individual focused work. Featuring soft form, touchfriendly fabrics and large colour palette, it introduces positive atmosphere into a workplace. This range can be used in office spaces, hotels, waiting areas and public places.