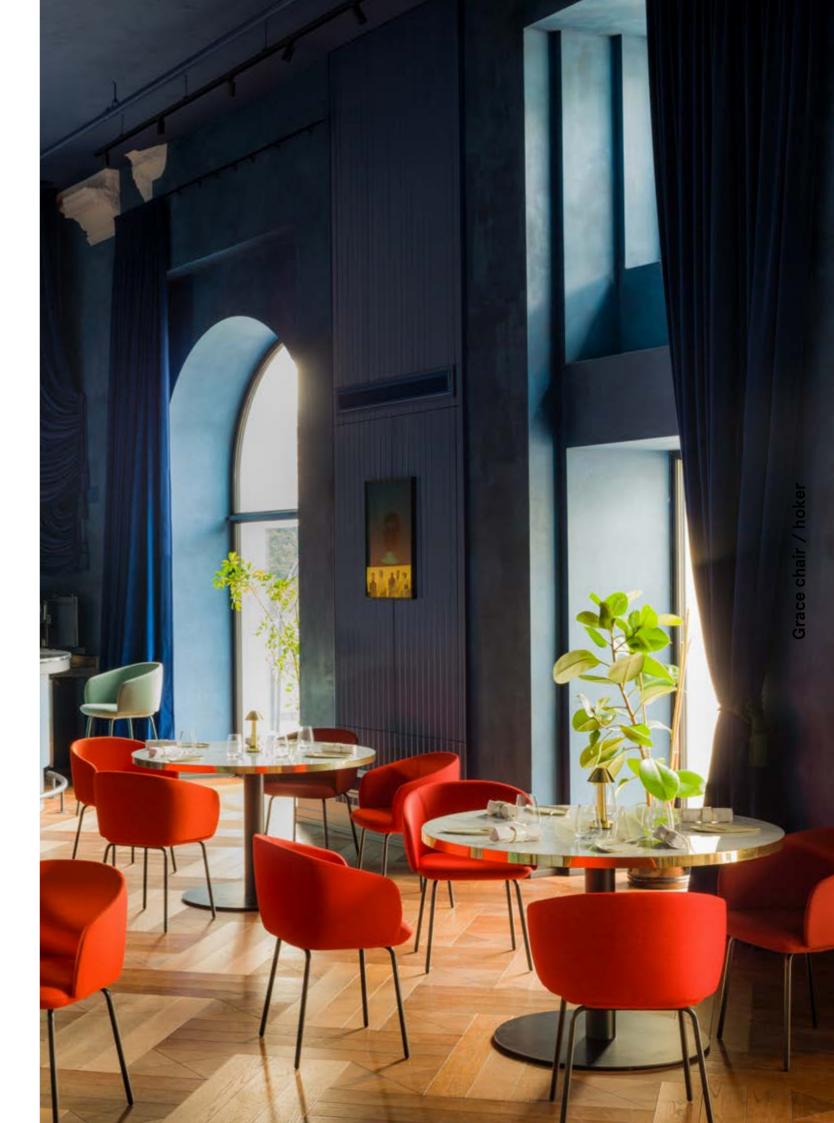

### Grace chair / hoker

by Krystian Kowalski

The chair and stool from the Grace collection is an elegant add-on to the workplace, reception, bar areas, waiting rooms or relaxation zones.

Classic style, distinctive design and a wide range of bases allow creating a chair that will meet the preferences and requirements of the user. The seat with a four-spoke base, available with or without castors, will add an interesting touch to the home office environment while providing maximum comfort of use. The variant with an upholstered leg is an option for less formal zones in the

### 61

office whereas the one with the tubular base will perfectly fit in spaces with a loft and industrial character.

Grace stool invites to take a seat for longer. Elegant framework, in two heights, ensures balance and stability, while the abundance of configuration options allows for great adaptability. Grace offers an armchair experience in a high stool edition.