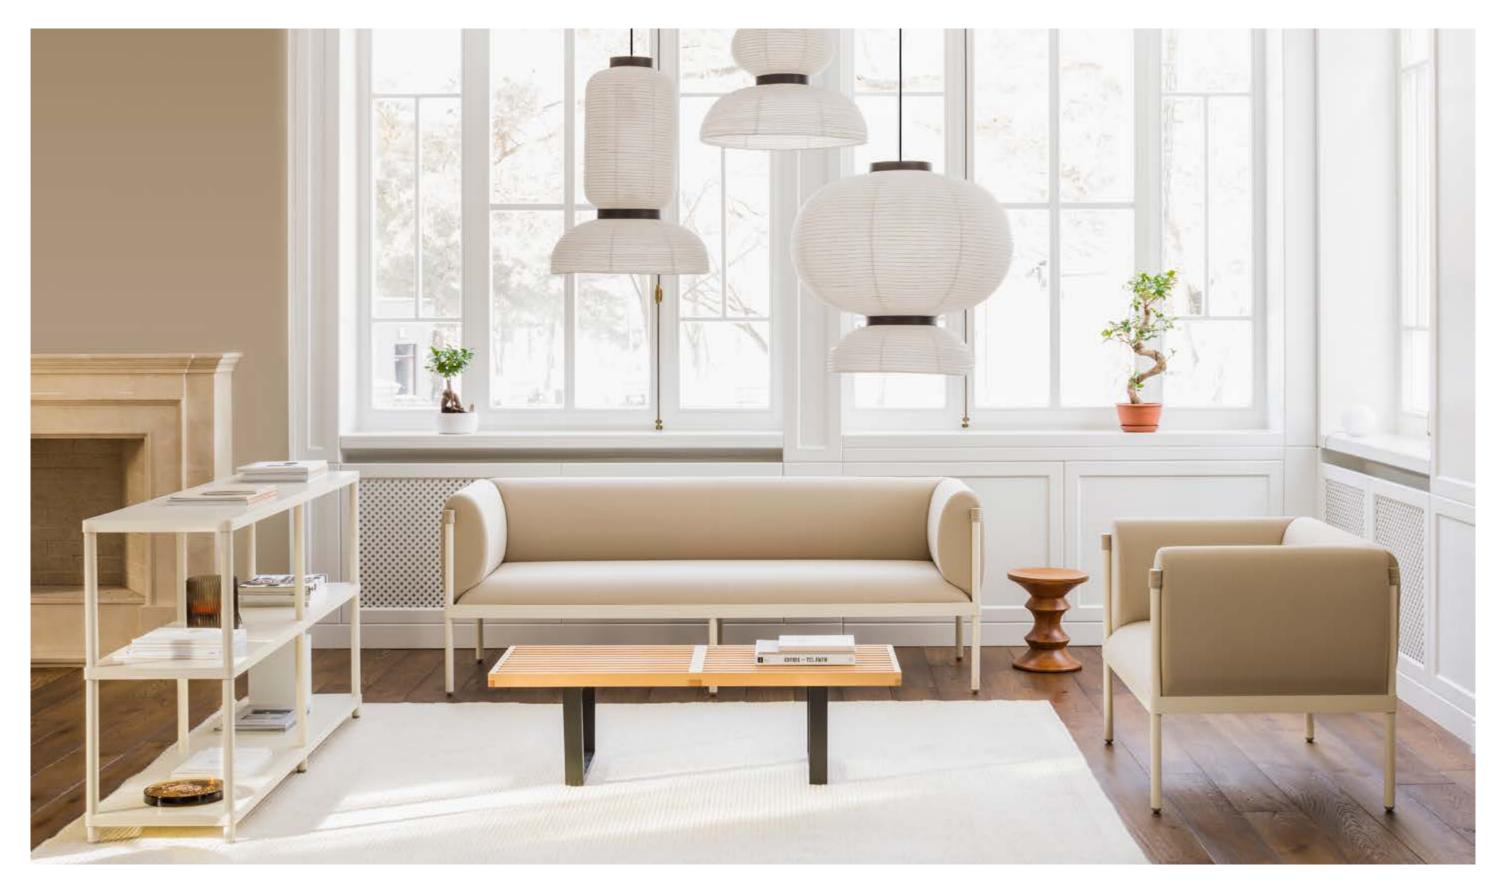

### Grace

### by Krystian Kowalski

The Grace furniture family includes sofa, armchair and two tables – featuring sleek design and thoughtful proportions, it graces every room.

Thanks to the combination of distinct seat lines and minimalist frame style it gains a sculptural character. Available in a variety of finishes, this line provides a wide spectrum of arrangement possibilities. That's why not only does the Grace sofa work well in a spacious lobby

of skyscrapers but also in a tiny home office. When combined together, sofas and tables create a lounge area infused with a touch of elegance. Thoughtfully chosen seat materials ensure high comfort of use.