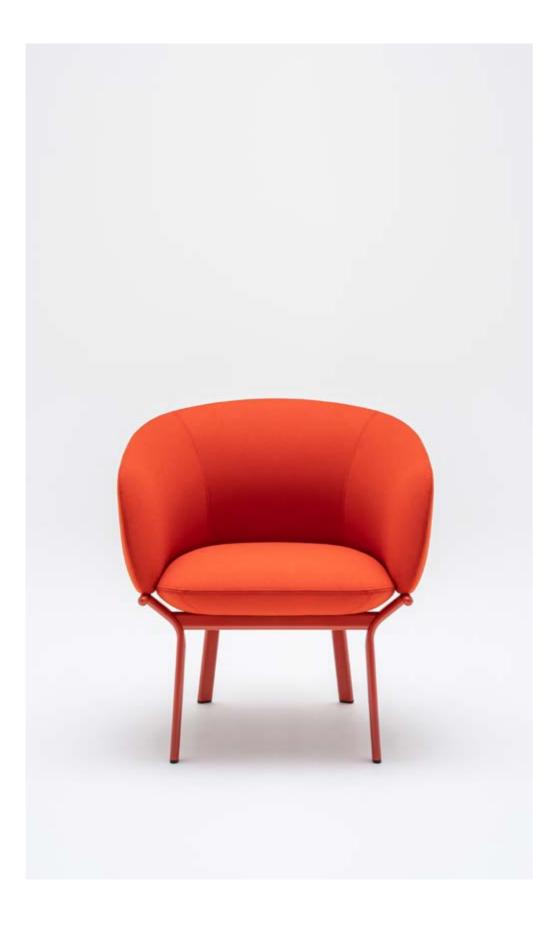

### by Krystian Kowalski

The Grace furniture family includes sofa, armchair and two tables – featuring sleek design and thoughtful proportions, it graces every room.

Thanks to the combination of distinct seat lines and minimalist frame style it gains a sculptural character. Available in a variety of finishes, this line provides a wide spectrum of arrangement possibilities. That's why not only does the Grace sofa work well in a spacious lobby

GR03

**GR03** 1860 / 650 / 760 73 2/8"/ 25 5/8" / 29 7/8"

**GR01** 700 / 650 / 760 27 4/8" / 25 5/8" / 29 7/8"