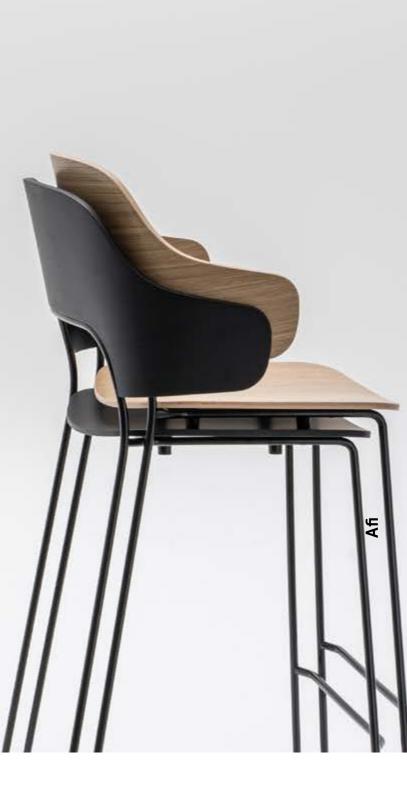

# New School

Designed with utmost attention to details and manufactured with the finest craftsmanship – AFI is the ultimate answer to a versatile chair and stool.

Its adaptiveness to the specificity of the surroundings makes it an obvious pick for hotels, medical centres, restaurants, offices, but also residential and public spaces. The backrest was designed with comfort in mind. Embracing the user in a delicate grip, AFI ensures a

### **T** ur Ludvik

stable sitting position. The powder-coated black matte finish of the frame helps AFI seamlessly blend with any interior and emphasises its exquisite shape. Both the seat and the backrest are made of veneer plywood available in two subdued shades of oak. AFI conveys the concept of minimalism supported by the high-quality materials making its affiliation with the Scandinavian design by no means accidental.

Afi

**AF02** 567 | 530 | 1098 22 3/8" | 20 7/8" | 43 1/4"

**AF03** 567 / 530 / 1098 22 3/8" / 20 7/8" / 43 1/4"

**AF01** 567 / 530 / 1098 22 3/8" / 20 7/8" / 43 1/4"