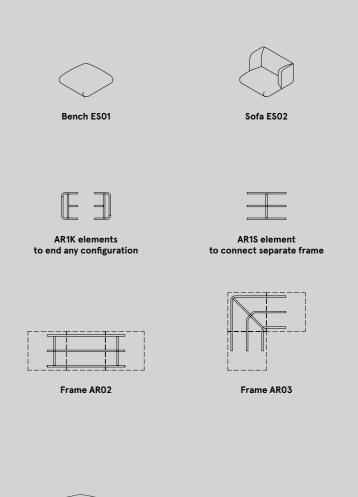

Team

**TE01** 500 / 569 19 5/8"/ 22 3/8"

**TE01H** 500 / 934 19 5/8"/ 36 6/8"

Being comprised of five elements, it can serve as a bench, a shelf, a sofa or a combination of these units at the same time.

With two seat types, table top and three-tiered shelving unit to choose from, Agora embodies flexibility. Built on tubular structure, it can be as long as you need it to be. Combine these squareshaped units and create any sitting area suited

Frame AR04

Frame AR05

to the character and size of space arranged – from partitioned meeting point to a place to socialise or to welcome visitors. With original meaning of its name in mind, Agora fosters collaborative behaviours.

AR06

Agora

Agora

Frame: 2 x AR01 + AR1K + AR1S Elements: 2 x ES02 + 2 x ES03 2436 / 609 / 652 100" / 25" / 25 5/8"

52