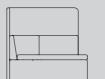

# Team

by Dirk Winkel

A versatile collection of furniture for the home, commercial, and office use.

Constituting of a chair and high stool, Team is a range of consistent design and coherent solutions. Dirk Winkel, the designer behind the Team project, was driven by

TE01

mdd.eu

his passion for geometrical purism. Such an approach allowed him to create a form that immediately adapts to the interior arranged in any given style. .mdd and Dirk Winkel managed to step up the game and find a common language that resulted in the creation of an exceptional collection.

Team

**TE01** 500 / 569 19 5/8"/ 22 3/8"

**TE01H** 500 / 934 19 5/8"/ 36 6/8"

Being comprised of five elements, it can serve as a bench, a shelf, a sofa or a combination of these units at the same time.

With two seat types, table top and three-tiered shelving unit to choose from, Agora embodies flexibility. Built on tubular structure, it can be as long as you need it to be. Combine these squareshaped units and create any sitting area suited