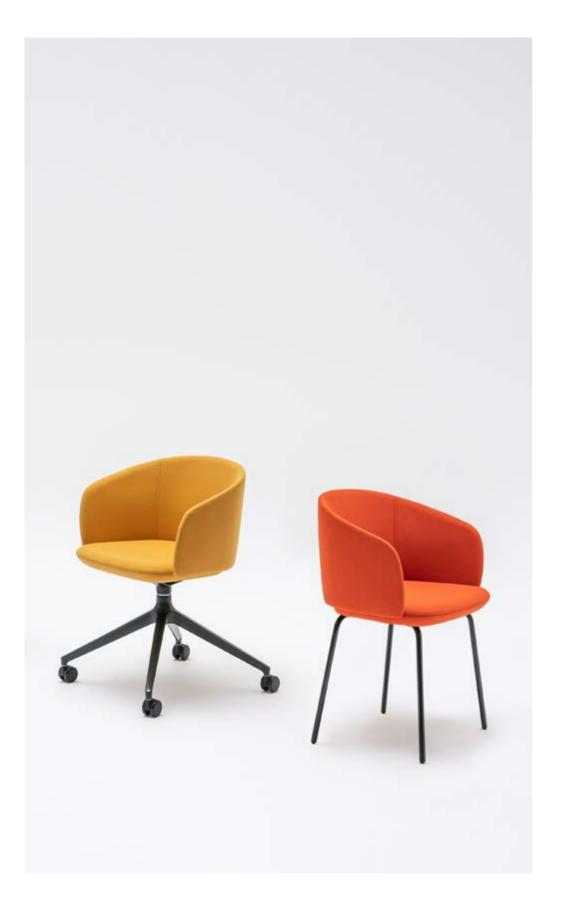

### Grace chair / hoker

by Krystian Kowalski

The chair and stool from the Grace collection is an elegant add-on to the workplace, reception, bar areas, waiting rooms or relaxation zones.

Classic style, distinctive design and a wide range of bases allow creating a chair that will meet the preferences and requirements of the user. The seat with a four-spoke base, available with or without castors, will add an interesting touch to the home office environment while providing maximum comfort of use. The variant with an upholstered leg is an option for less formal zones in the

### 61

office whereas the one with the tubular base will perfectly fit in spaces with a loft and industrial character.

Grace stool invites to take a seat for longer. Elegant framework, in two heights, ensures balance and stability, while the abundance of configuration options allows for great adaptability. Grace offers an armchair experience in a high stool edition.

The chair and stool is available in a full range of MDD colours and fabrics.

Grace chair / hoker

GRP8 550 / 506 / 1102 21 5/8" / 19 7/8" / 43 3/8"

mdd.eu