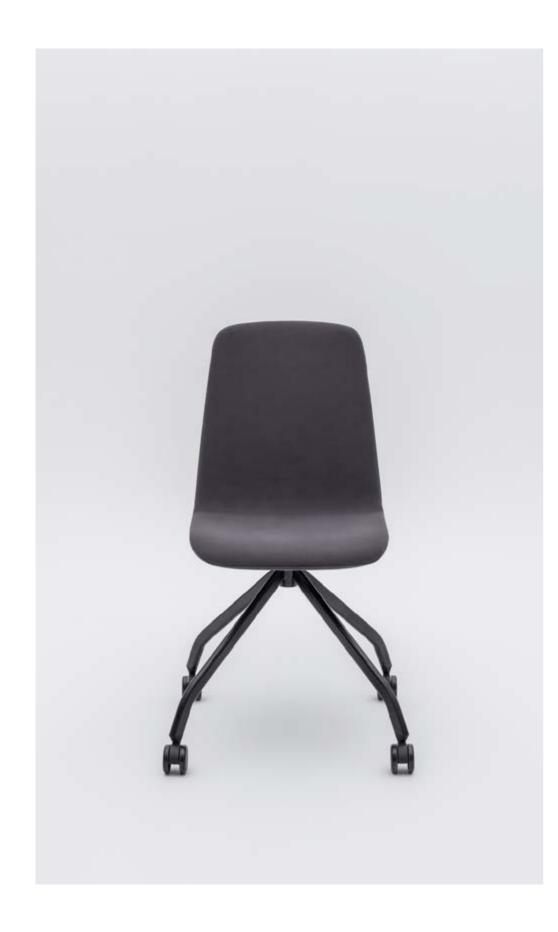

### by Krystian Kowalski

A combination of minimalist design and high comfort – Ulti sets a new standard for conference chairs.

With a wide range of finishes and base options it perfectly adapts to a variety of aesthetics, work styles, and environments — from offices or public utilities to home interiors. Designed to be eye-catching yet functional, the Ulti chair can be provided with castors or glides and

armrests as well. Whether with hard-wearing metal base, or wooden one with homely feel, it ensures long-term comfort.

3

UKP3K 450 / 570 / 900 17 6/8" / 22 4/8" / 35 3/8"

UKP1 450 / 570 / 900 17 6/8" / 22 4/8" / 35 3/8"