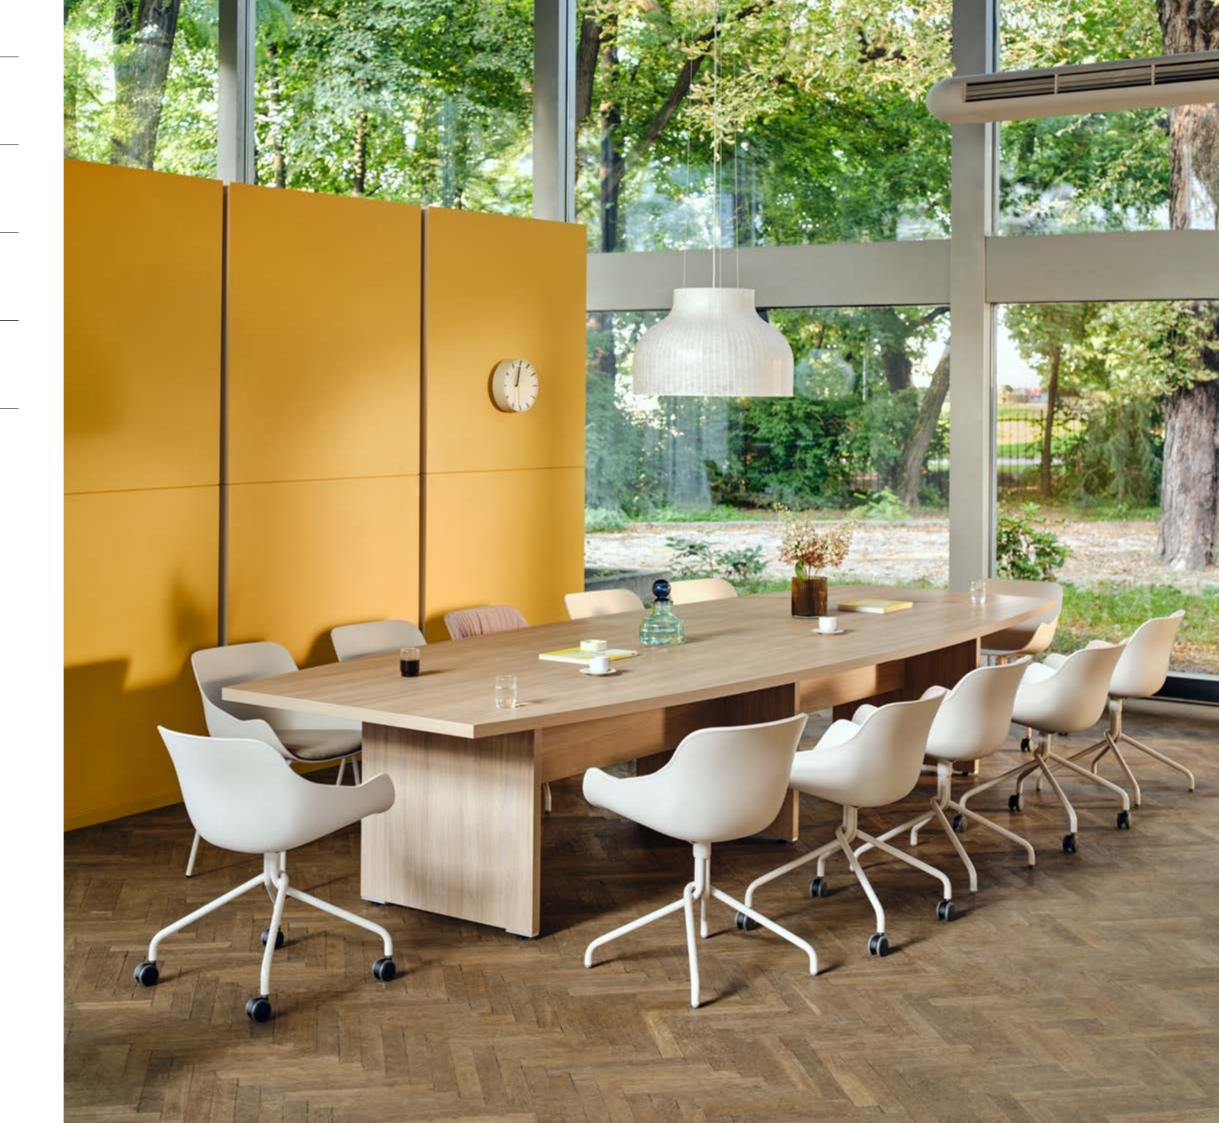

### **Baltic**

### by Krystian Kowalski

The Baltic chair is the representation of versatility and comfort expressed through meticulously outlined shell form that is embedded on thoughtful and elegant bases.

The strive for perfection resulted in constructing a multifunctional family of chairs that please the user with cosiness regardless of the setting. Being abundant with options, the Baltic chair can serve numerous purposes in both commercial and residential use.

Work, dining, relaxation, outdoor – the Baltic grants a freedom of choice. Various types of bases, each manufactured using different technology, serve

BL2P13K

BL2P13

BL1P14; BL3P14; BL4P14

diverse purposes while preserving the same concept of a cosy shell chair. In spite of shuffling between different aesthetic approaches of classic four-legged, unconventional four-spoke with or without castors, and traditional wooden base, the Baltic chair never loses its distinctive character. The sensation of comfort is built up by adding a soft cushion upholstered in the finest quality fabrics from renowned European brands.