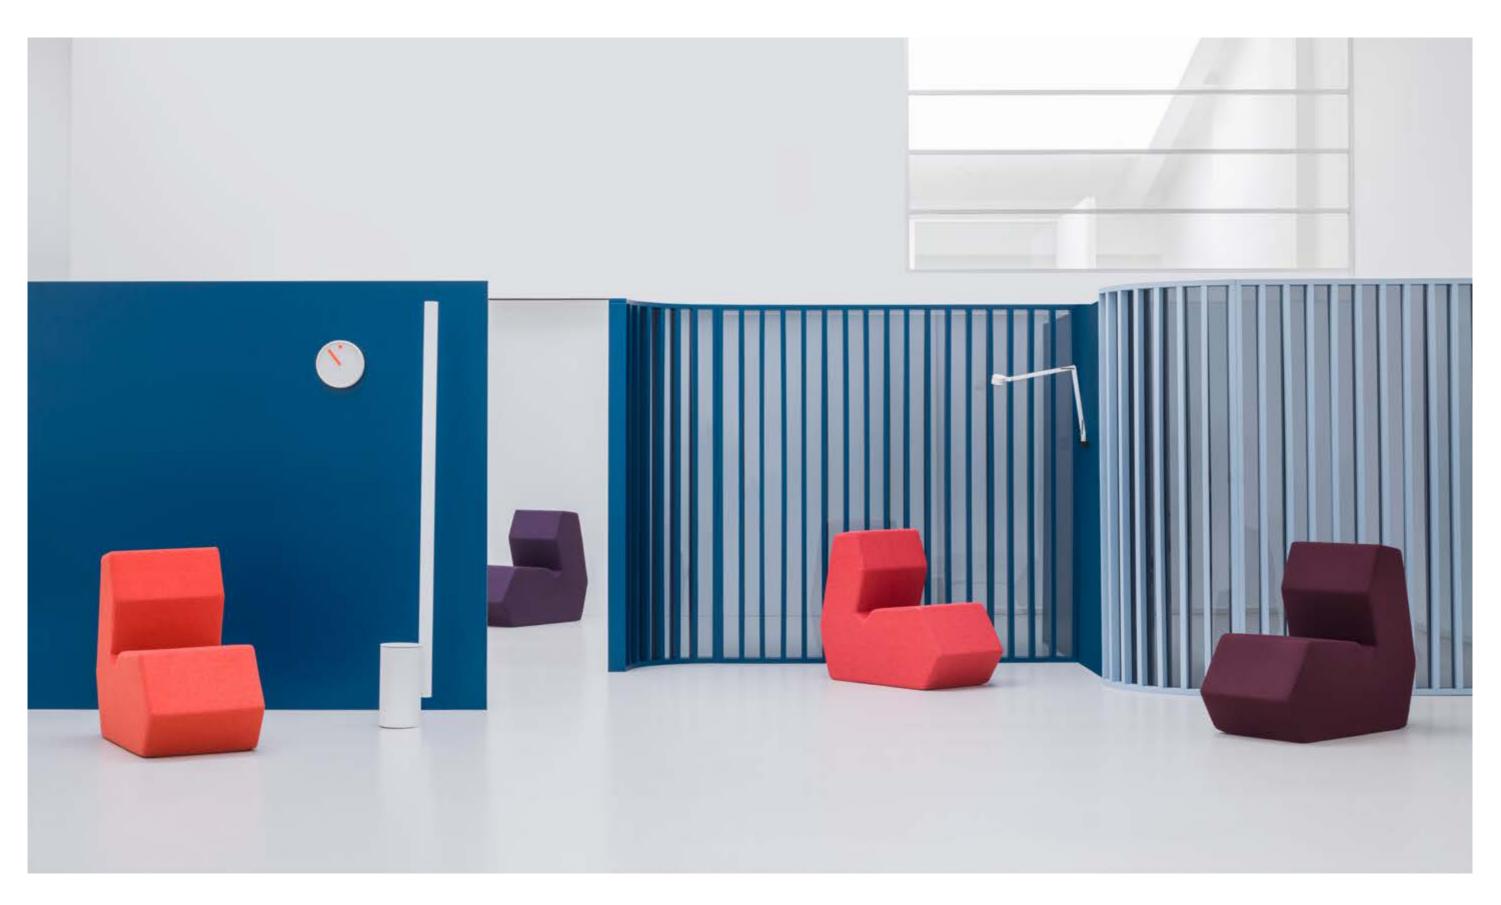

# Kaiva

by Dymitr Malcew

Characteristic form and modular structure -Kaiva is a soft furniture system that allows its users to create their own set.

The line was inspired by an image of stacked stones. According to the concept, various configurations are based on just few elements, that can be freely combined and modified. As its name means conversation in Japanese, Kaiva can serve both as a place of collaborative

KAV4P

KAV4L

KAV5P

KAV5L

work and informal meetings as well as a place of individual focused work. Featuring soft form, touchfriendly fabrics and large colour palette, it introduces positive atmosphere into a workplace. This range can be used in office spaces, hotels, waiting areas and public places.

Kaiva

| KAV3             | KAV1             | KAV6P            |
|------------------|------------------|------------------|
| 665 / 760        | 665 / 1350       | 1243 / 760       |
| 26 1/8"/ 29 7/8" | 26 1/8"/ 53 1/8" | 48 7/8"/ 29 7/8" |
|                  |                  |                  |