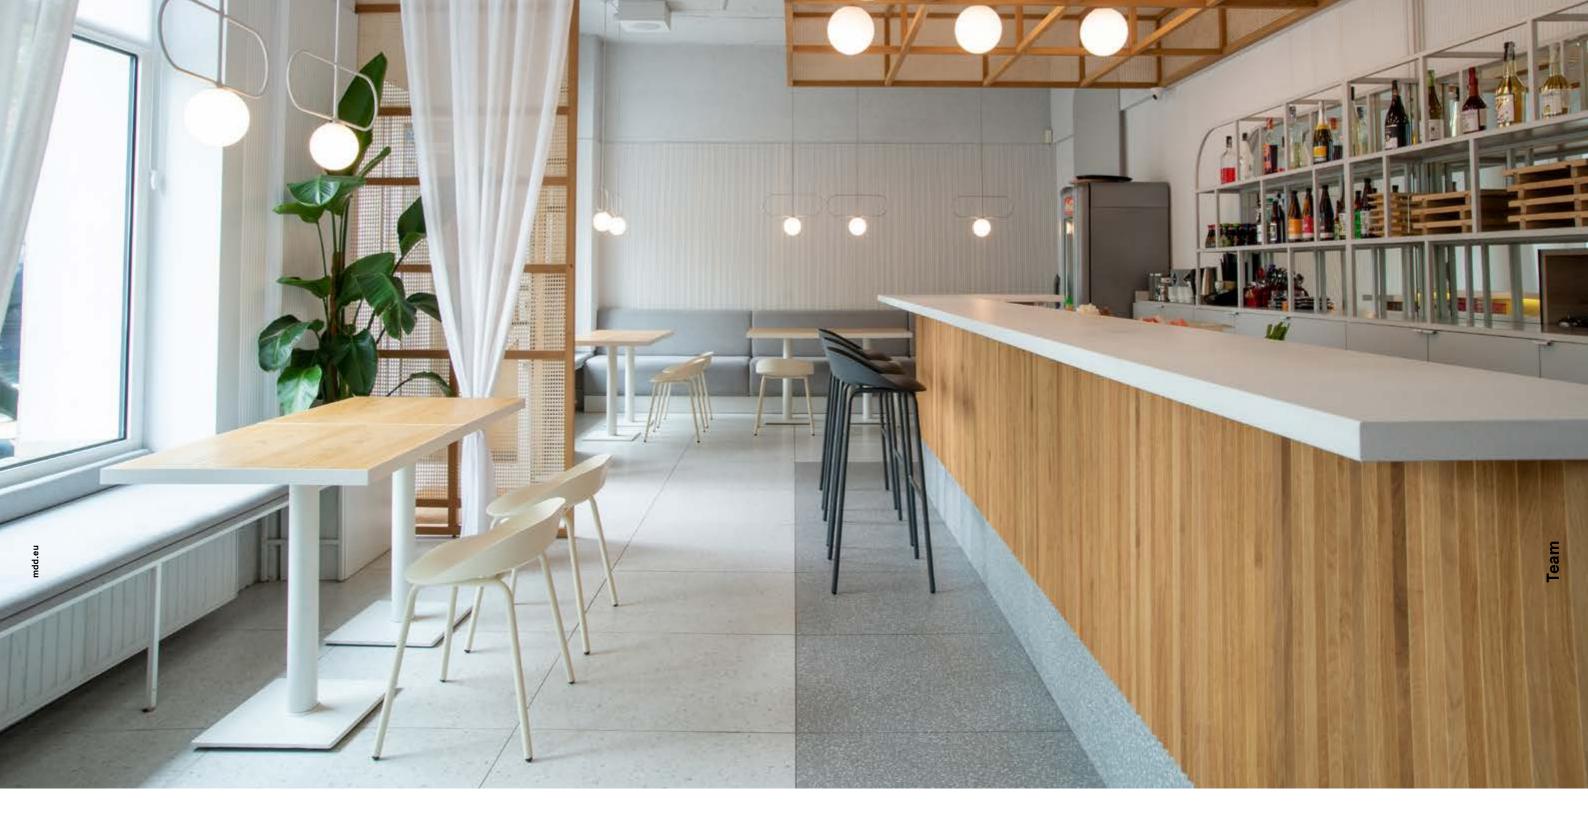

# Team

by Dirk Winkel

A versatile collection of furniture for the home, commercial, and office use.

Constituting of a chair and high stool, Team is a range of consistent design and coherent solutions. Dirk Winkel, the designer behind the Team project, was driven by

TE01

mdd.eu

his passion for geometrical purism. Such an approach allowed him to create a form that immediately adapts to the interior arranged in any given style. .mdd and Dirk Winkel managed to step up the game and find a common language that resulted in the creation of an exceptional collection.