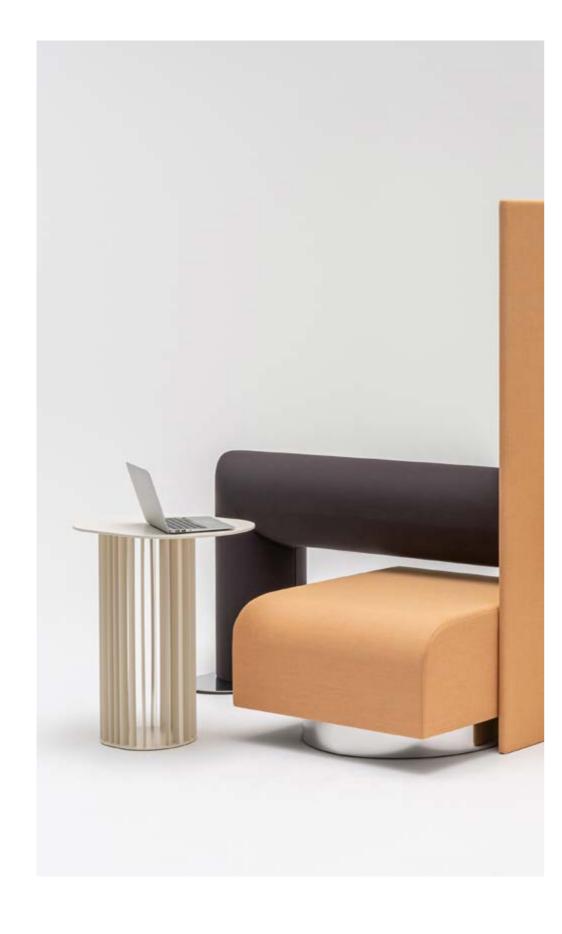

# Roll

by Beza Projekt

### Roll - Be creative the way you like it. Multifunctional seat system Roll is a brand new collection in the .mdd's offer.

The collection was inspired by the 80s' style and Italian postmodernism. The furniture system consists of leaning rail, pouffes, sofa, and coffee tables. Modern leaning rails make a great element of public spaces such as gyms, shopping malls, theatres or cinemas but also part of the office and chill-out zones arrangements. Roll leaning rails are available in various dimensions. Among the obtainable modules, there is also a version with a middle partition wall. Pouffes with aluminium bases allow creating diverse layouts with the rest of the collection. They are suitable for both smaller interiors as well as larger open public and office spaces. The offer

also features a Roll sofa constituting of the leaning rail and upholstered soft pouffes. Such a combination of furniture can be later used in lounge zones, which by definition should be a place supporting relaxation and regeneration. By implementing the module with partition wall into the sofa, one can designate separate areas in the space what makes the sofa that much more functional. The coffee tables with their timeless and distinctive design complement the system. Dozens of fabrics to choose from make Roll not only a great element of a modern décor but also a classic one. What is more, the collection shows a multitude of colour options that help to achieve a stylistically coherent arrangement regardless of the leading style of the interior. The space with Roll collection in it will certainly be filled with an inspiring character.