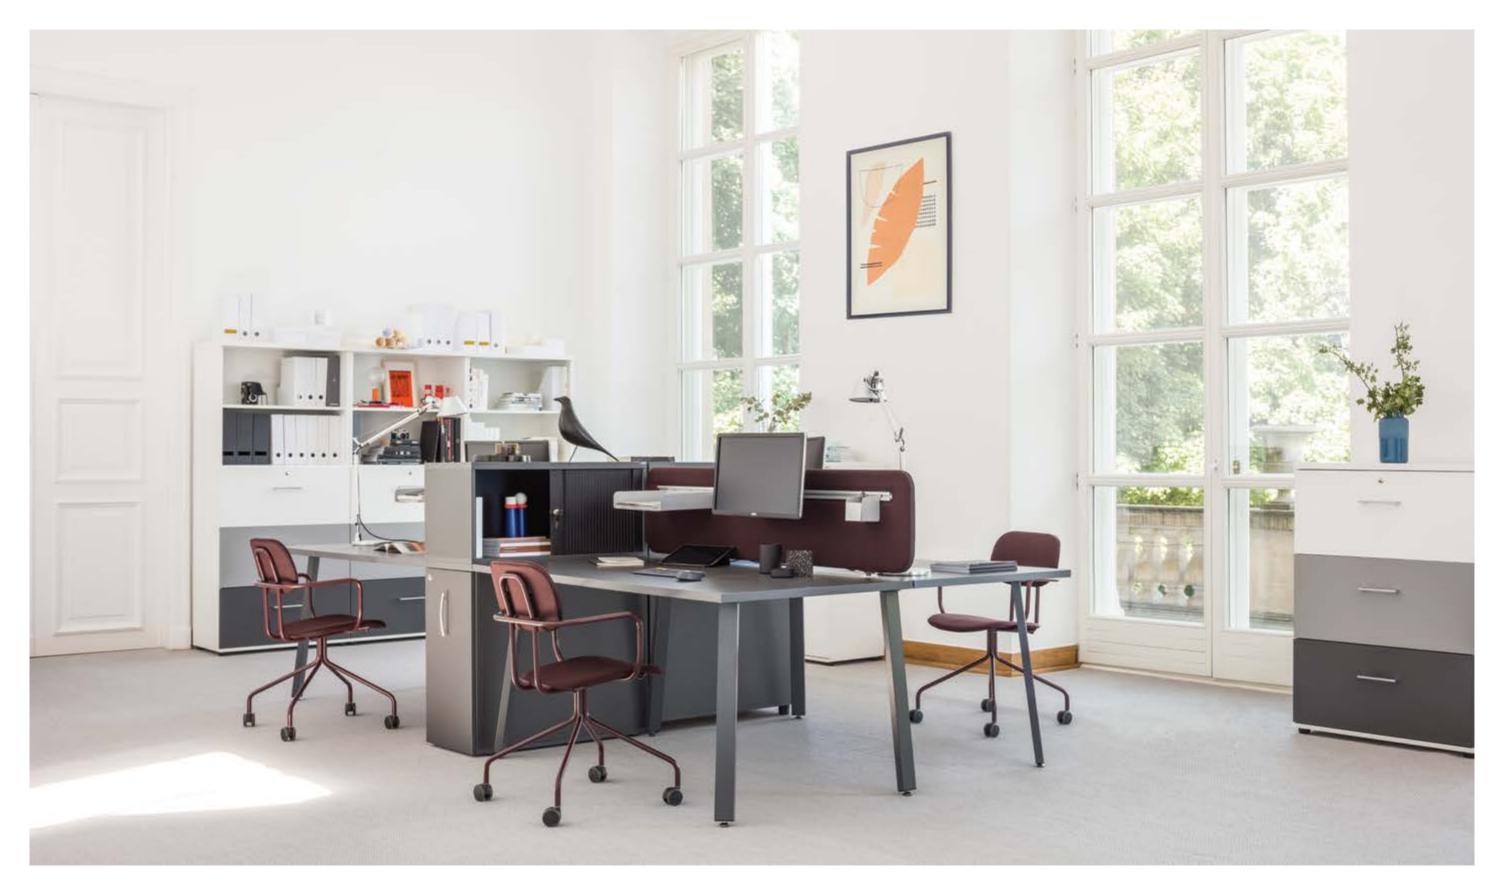

# Team

by Dirk Winkel

A versatile collection of furniture for the home, commercial, and office use.

Constituting of a chair and high stool, Team is a range of consistent design and coherent solutions. Dirk Winkel, the designer behind the Team project, was driven by

TE01

mdd.eu

his passion for geometrical purism. Such an approach allowed him to create a form that immediately adapts to the interior arranged in any given style. .mdd and Dirk Winkel managed to step up the game and find a common language that resulted in the creation of an exceptional collection.

Team

**TE01** 500 / 569 19 5/8"/ 22 3/8"

**TE01H** 500 / 934 19 5/8"/ 36 6/8"

Being comprised of five elements, it can serve as a bench, a shelf, a sofa or a combination of these units at the same time.

With two seat types, table top and three-tiered shelving unit to choose from, Agora embodies flexibility. Built on tubular structure, it can be as long as you need it to be. Combine these squareshaped units and create any sitting area suited