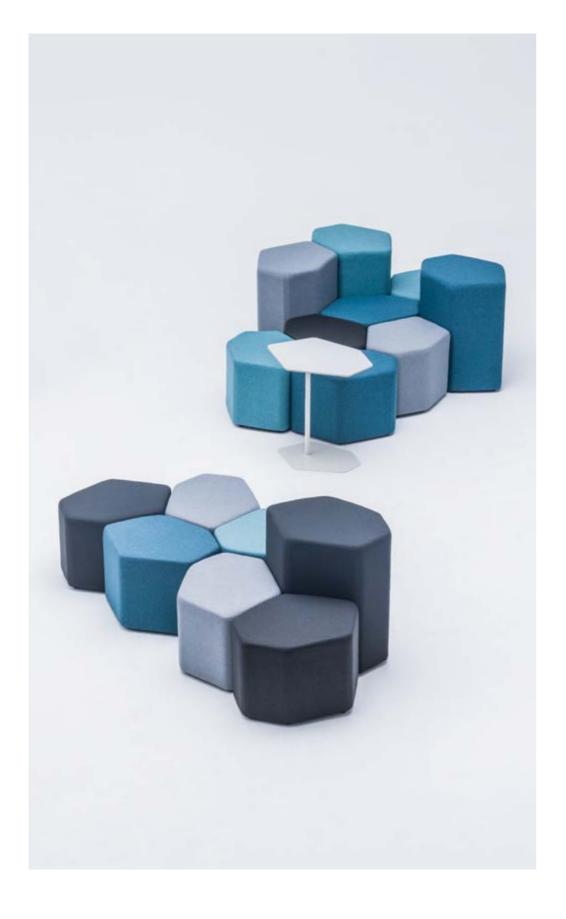

## **Bazalto**

by Andreas Krob

### It's a fresh approach to casual seating. The design possibilities are endless and are all up to you.

Inspired by the Giant's Causeway in Northern Ireland, Bazalto is a new, fun and creative way to design a modern seating arrangement for every office space. With a wide array of fabrics in invigorating colours to choose from, it is easy to personalise. Group them to make one large seating piece fostering collaboration or arrange them

separately to create clusters of small units for more privacy. Combine two different heights – the shorter pouf for a seat and the taller one for a backrest – to achieve perfect solution to office seating needs.

Bazalto

Bazalto