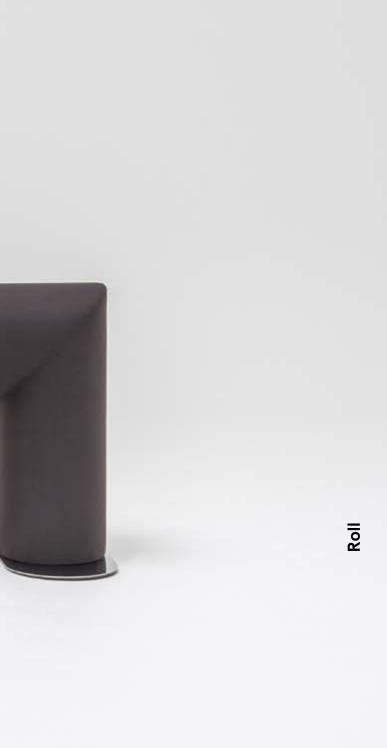

# Roll

by Beza Projekt

### Roll - Be creative the way you like it. Multifunctional seat system Roll is a brand new collection in the .mdd's offer.

The collection was inspired by the 80s' style and Italian postmodernism. The furniture system consists of leaning rail, pouffes, sofa, and coffee tables. Modern leaning rails make a great element of public spaces such as gyms, shopping malls, theatres or cinemas but also part of the office and chill-out zones arrangements. Roll leaning rails are available in various dimensions. Among the obtainable modules, there is also a version with a middle partition wall. Pouffes with aluminium bases allow creating diverse layouts with the rest of the collection. They are suitable for both smaller interiors as well as larger open public and office spaces. The offer