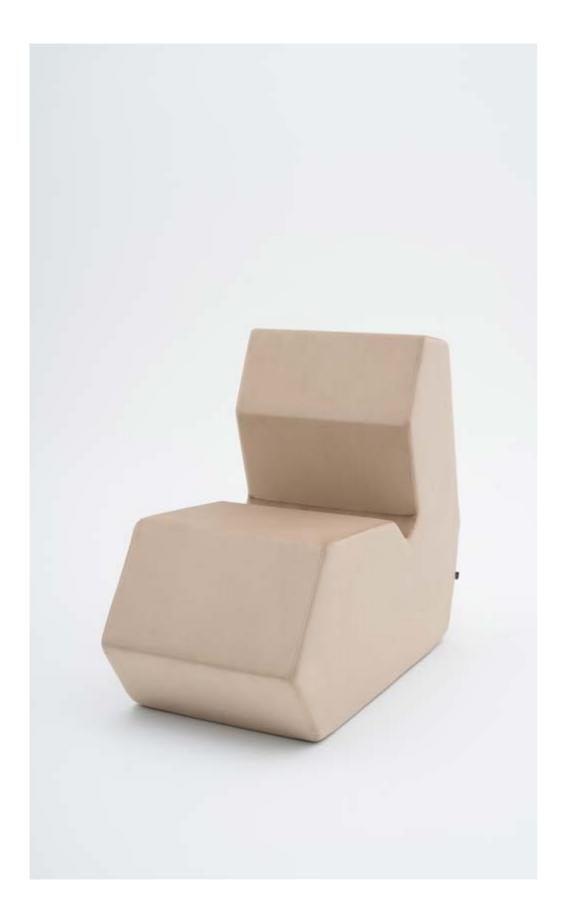

# Shape

Ergonomic and extremely comfortable – Shape collection consists of multi-coloured poufs with backrest thanks to which chill-out zones will gain a completely new quality.

This piece of furniture creates friendly and energetic informal spaces. Appearing in several pieces arrangements or separately, the poufs with backrest are

a perfect addition to waiting rooms, social areas, and offices. Shape's spine-friendly and ergonomic design helps to minimize discomfort. By implementing them to larger spaces, it is possible to designate separate areas of various functionality. The pouf provides functionality whereas its abundant colour range introduces freshness and expressive character to the interior.

mdd.eu

SP01 470 / 935 / 817 18 4/8" / 36 7/8" / 32 1/8"

102