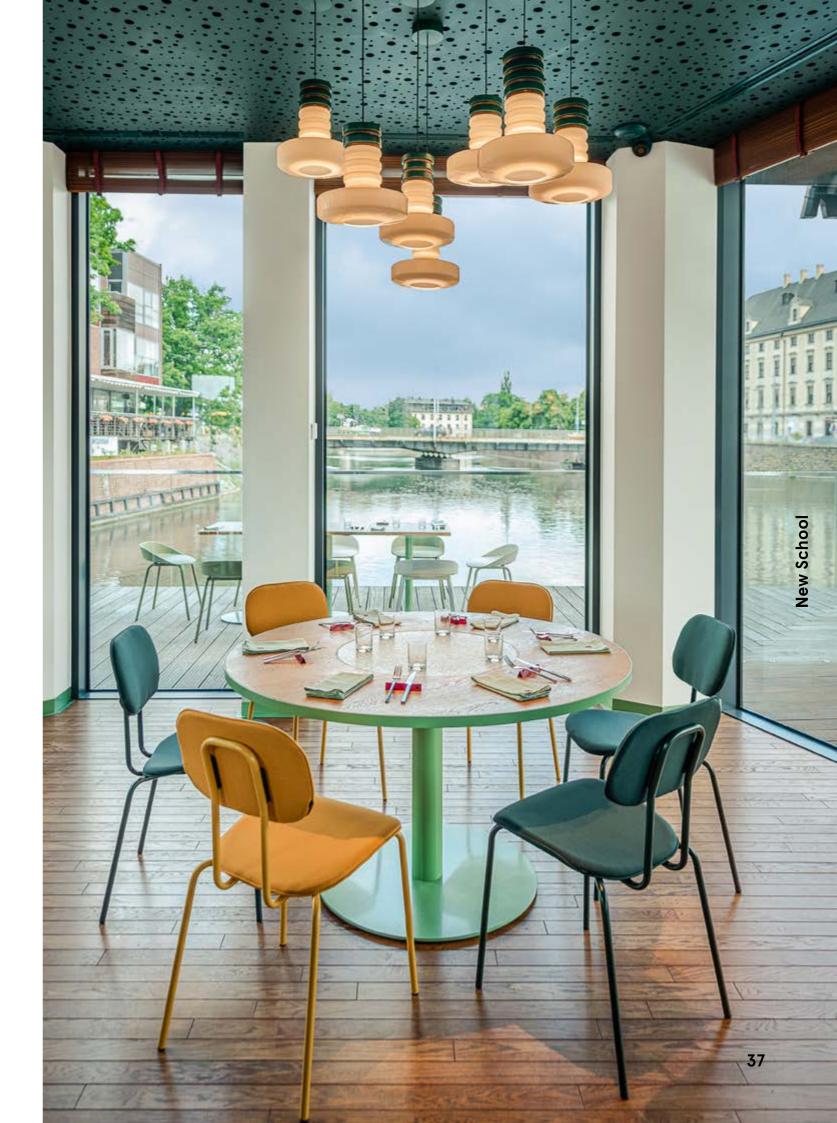

# **New School**

by Form Us With Love

To create opportunities through small means, it offers a vast number of combinations tailored to the way you want it.

Find possibilities within its humane and simple construction to make a complete range of typologies for the kinds of activities happening today within the many spaces from cafe to home and office. Growing on the classic school chair, New School provides a range

| $\frown$ |  |
|----------|--|
|          |  |
|          |  |

N1N01

N1N01 with armrest

N1N03K

N1N03K with armrest

N1N07 with armrest

of options available to meet the varied ergonomic requirements of modern office environment – add castors for mobility, headrest for increased comfort or choose an option with armrest to support a range of arm postures.

New School

N1N03K with armrest 550 / 550 / 817 21 5/8" / 21 5/8" / 32 1/8"