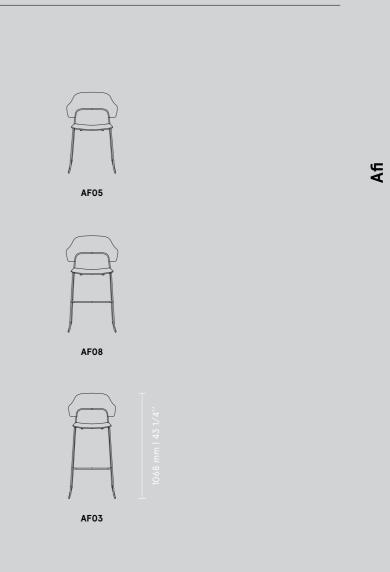

# New School

Designed with utmost attention to details and manufactured with the finest craftsmanship – AFI is the ultimate answer to a versatile chair and stool.

Its adaptiveness to the specificity of the surroundings makes it an obvious pick for hotels, medical centres, restaurants, offices, but also residential and public spaces. The backrest was designed with comfort in mind. Embracing the user in a delicate grip, AFI ensures a

Afi

**AF02** 567 | 530 | 1098 22 3/8" | 20 7/8" | 43 1/4"

**AF03** 567 / 530 / 1098 22 3/8" / 20 7/8" / 43 1/4"

**AF01** 567 / 530 / 1098 22 3/8" / 20 7/8" / 43 1/4"