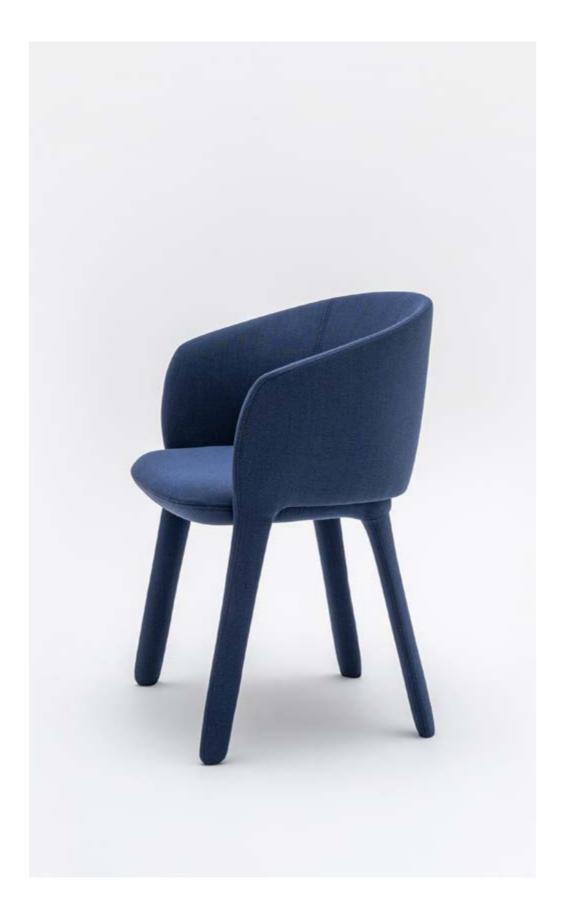

### Grace chair / hoker

by Krystian Kowalski

The chair and stool from the Grace collection is an elegant add-on to the workplace, reception, bar areas, waiting rooms or relaxation zones.

Classic style, distinctive design and a wide range of bases allow creating a chair that will meet the preferences and requirements of the user. The seat with a four-spoke base, available with or without castors, will add an interesting touch to the home office environment while providing maximum comfort of use. The variant with an upholstered leg is an option for less formal zones in the

| 550 mm   21 5/8"<br> | 518 mm   20 3/8"  |
|----------------------|-------------------|
|                      | 550 mm   21 5/8'' |
| GRP6                 | GRP7              |

### 61

office whereas the one with the tubular base will perfectly fit in spaces with a loft and industrial character.

Grace stool invites to take a seat for longer. Elegant framework, in two heights, ensures balance and stability, while the abundance of configuration options allows for great adaptability. Grace offers an armchair experience in a high stool edition.

The chair and stool is available in a full range of MDD colours and fabrics.

Grace chair / hoker

GRP8 550 / 506 / 1102 21 5/8" / 19 7/8" / 43 3/8"

mdd.eu