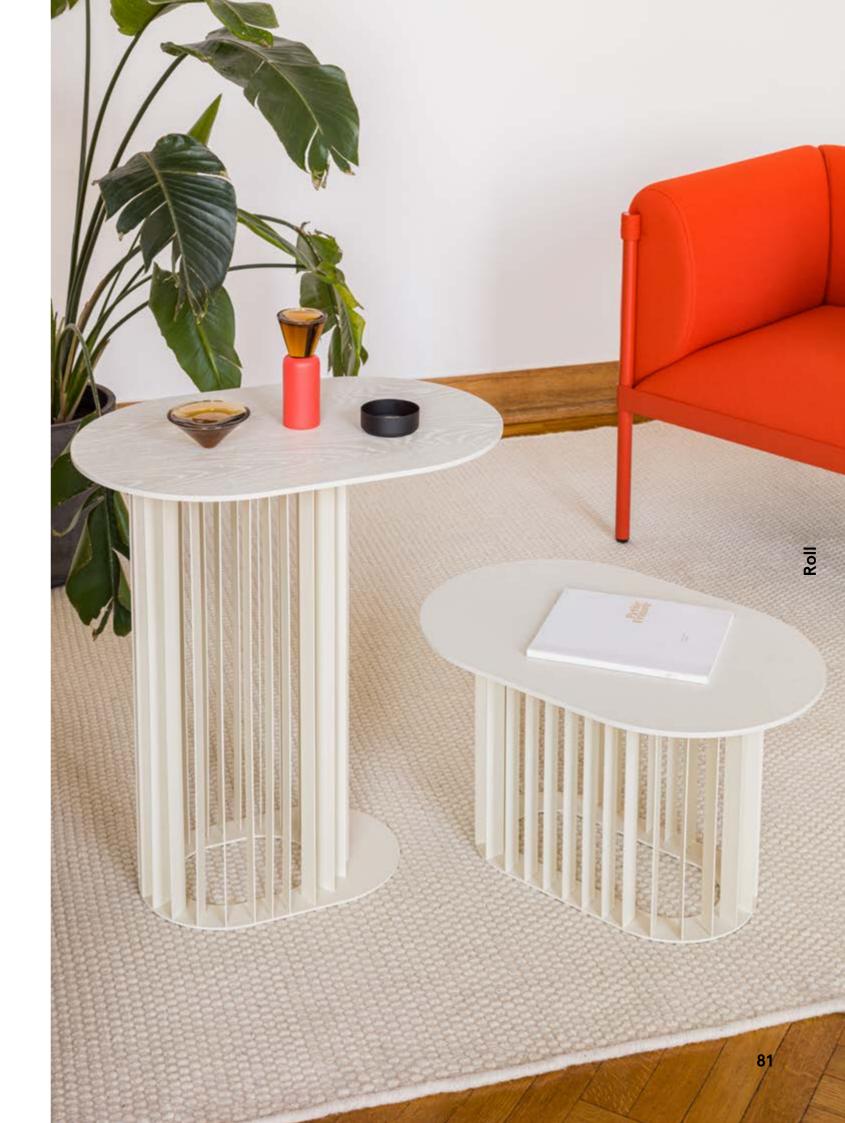

### Roll - Be creative the way you like it. Multifunctional seat system Roll is a brand new collection in the .mdd's offer.

The collection was inspired by the 80s' style and Italian postmodernism. The furniture system consists of leaning rail, pouffes, sofa, and coffee tables. Modern leaning rails make a great element of public spaces such as gyms, shopping malls, theatres or cinemas but also part of the office and chill-out zones arrangements. Roll leaning rails are available in various dimensions. Among the obtainable modules, there is also a version with a middle partition wall. Pouffes with aluminium bases allow creating diverse layouts with the rest of the collection. They are suitable for both smaller interiors as well as larger open public and office spaces. The offer

also features a Roll sofa constituting of the leaning rail and upholstered soft pouffes. Such a combination of furniture can be later used in lounge zones, which by definition should be a place supporting relaxation and regeneration. By implementing the module with partition wall into the sofa, one can designate separate areas in the space what makes the sofa that much more functional. The coffee tables with their timeless and distinctive design complement the system. Dozens of fabrics to choose from make Roll not only a great element of a modern décor but also a classic one. What is more, the collection shows a multitude of colour options that help to achieve a stylistically coherent arrangement regardless of the leading style of the interior. The space with Roll collection in it will certainly be filled with an inspiring character.