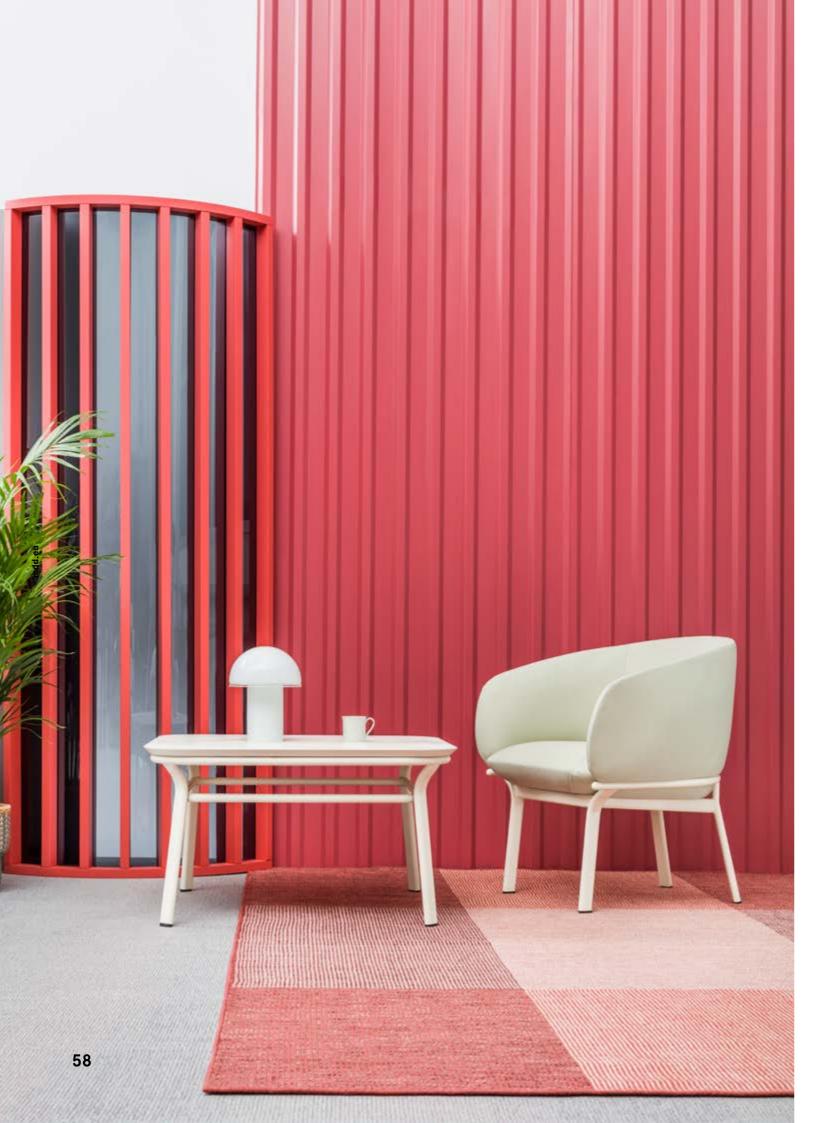

### Grace

### by Krystian Kowalski

The Grace furniture family includes sofa, armchair and two tables – featuring sleek design and thoughtful proportions, it graces every room.

Thanks to the combination of distinct seat lines and minimalist frame style it gains a sculptural character. Available in a variety of finishes, this line provides a wide spectrum of arrangement possibilities. That's why not only does the Grace sofa work well in a spacious lobby

of skyscrapers but also in a tiny home office. When combined together, sofas and tables create a lounge area infused with a touch of elegance. Thoughtfully chosen seat materials ensure high comfort of use.

GR03

**GR03** 1860 / 650 / 760 73 2/8"/ 25 5/8" / 29 7/8"

**GR01** 700 / 650 / 760 27 4/8" / 25 5/8" / 29 7/8"