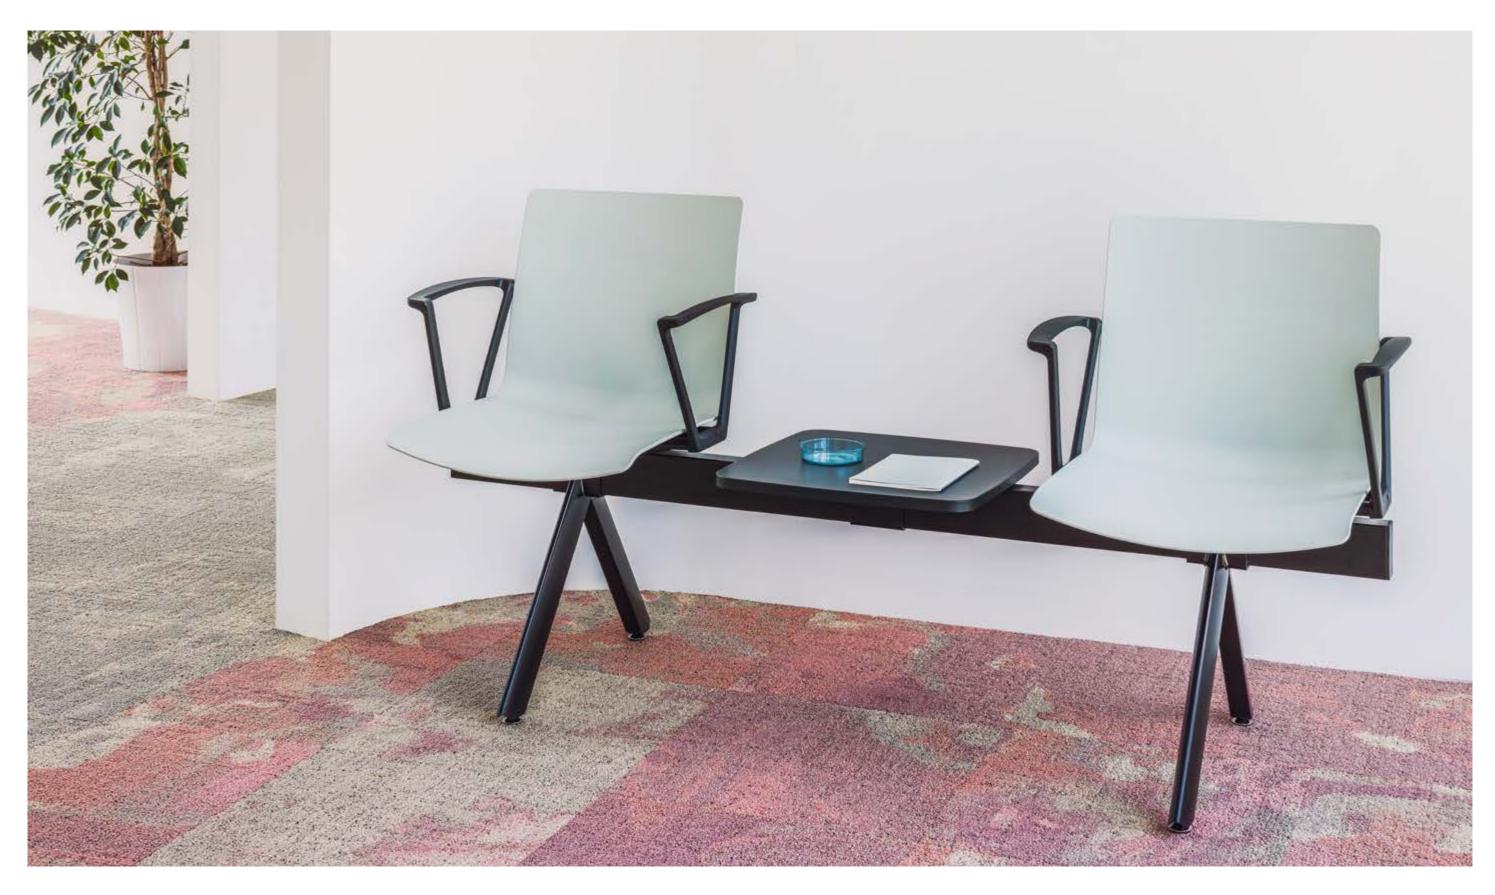

### **Baltic**

### by Krystian Kowalski

The Baltic chair is the representation of versatility and comfort expressed through meticulously outlined shell form that is embedded on thoughtful and elegant bases.

The strive for perfection resulted in constructing a multifunctional family of chairs that please the user with cosiness regardless of the setting. Being abundant with options, the Baltic chair can serve numerous purposes in both commercial and residential use.

Work, dining, relaxation, outdoor – the Baltic grants a freedom of choice. Various types of bases, each manufactured using different technology, serve

BL2P13K

BL2P13

BL1P14; BL3P14; BL4P14

diverse purposes while preserving the same concept of a cosy shell chair. In spite of shuffling between different aesthetic approaches of classic four-legged, unconventional four-spoke with or without castors, and traditional wooden base, the Baltic chair never loses its distinctive character. The sensation of comfort is built up by adding a soft cushion upholstered in the finest quality fabrics from renowned European brands.

The Baltic chair is no shy when it comes to minimalizing the impact on the environment. Both metal and wooden components are well known recyclable materials that can be reprocessed multiple times.

BL1P13: BL3P13: BL4P13

BL2P1

BL1P13K; BL3P13K; BL4P13K

BL2P14

mdd.eu

BL1P23K 533 / 535 / 754 21" / 21 1/8" / 29 5/8"

BL1P13 533 / 535 / 754 21" / 21 1/8" / 29 5/8"

BL2P13 533 / 535 / 754 21" / 21 1/8" / 29 5/8"

BL3P1 533 / 535 / 754 21" / 21 1/8" / 29 5/8"

**BL1P14** 533 / 535 / 754 21" / 21 1/8" / 29 5/8"