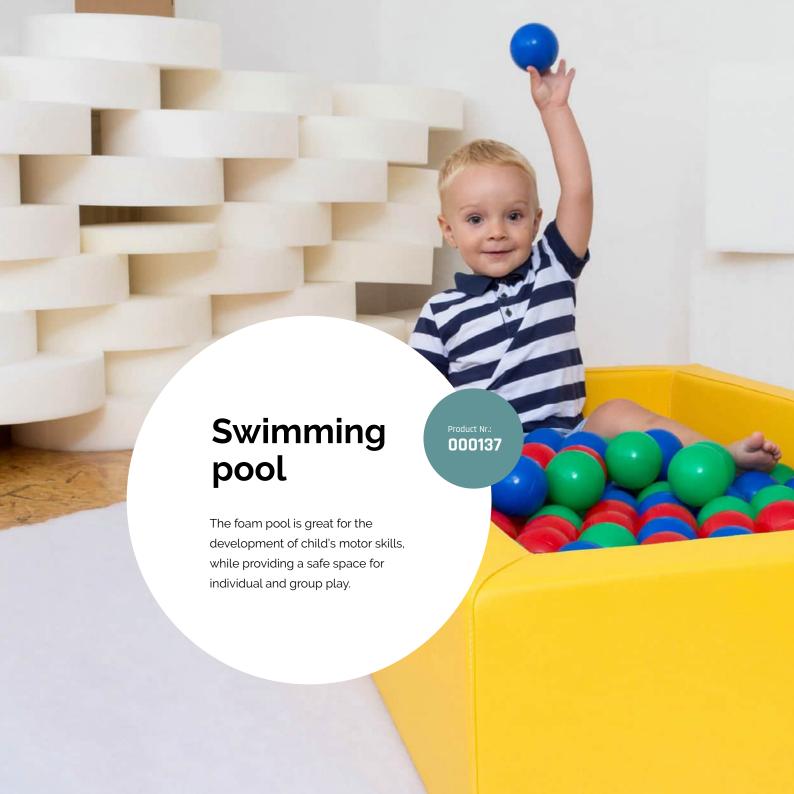

# We make quality playgrounds for **youngest children**, which are personalized and adapted according to the needs of your **kindergarten**

You can choose from a wide variety of products from our product line or we can also produce playgrounds, designed and manufactured according to your needs and dimensions. You can choose a playground from a wide variety of shapes, colors, dimensions and materials.

We use child- and environmentally friendly materials when creating our playgrounds. We make toys that stimulate their imagination and help develop their motor skills.