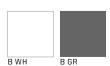

UPHOLSTERED CUSHION WITH GEOMETRIC-PATTERNED STITCHING. THE **PIGI** LINE INCLUDES ALSO AN ELEGANT ROUND TABLE IN TWO SIZES OF THE TABLETOP: WITH THE DIAMETER OF 80 CM OR 120 CM. THE TABLETOP IS MADE OF FURNITURE BOARD IN WHITE OR GRAPHITE. BOTH CHAIRS AND TABLES FEATURE LEGS MADE OF MOULDED BEECH PLYWOOD IN NATURAL OAK, WALNUT, OR MAPLE VENEER OR HPL LAMINATE IN WHITE OR GRAPHITE.

#### TABLE TOP