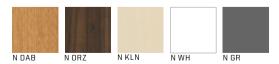

# NATURAL FINISHES TRANSLATE INTO A COSY DÉCOR - SOMETHING EVERYONE IS FOND OF

THE **PIGI** COLLECTION INCLUDES CHAIRS
AND TABLES WITH LEGS MADE OF PLYWOOD.
THE BACKREST AND THE SEAT OF THE CHAIR ARE
AVAILABLE IN THE FOLLOWING VERSIONS: MOULDED,
RESILIENT PLASTIC IN WHITE, BLACK, OR SILVER, OR
OF MOULDED BEECH PLYWOOD IN GRAPHITE/WHITE
HPL LAMINATE OR IN OAK, WALNUT, OR MAPLE NATURAL
VENEER. THE PLASTIC OR PLYWOOD VERSION OF THE
CHAIR MAY BE CUSTOM-FITTED WITH A REMOVABLE

UPHOLSTERED CUSHION WITH GEOMETRIC-PATTERNED STITCHING. THE **PIGI** LINE INCLUDES ALSO AN ELEGANT ROUND TABLE IN TWO SIZES OF THE TABLETOP: WITH THE DIAMETER OF 80 CM OR 120 CM. THE TABLETOP IS MADE OF FURNITURE BOARD IN WHITE OR GRAPHITE. BOTH CHAIRS AND TABLES FEATURE LEGS MADE OF MOULDED BEECH PLYWOOD IN NATURAL OAK, WALNUT, OR MAPLE VENEER OR HPL LAMINATE IN WHITE OR GRAPHITE.

#### BASE