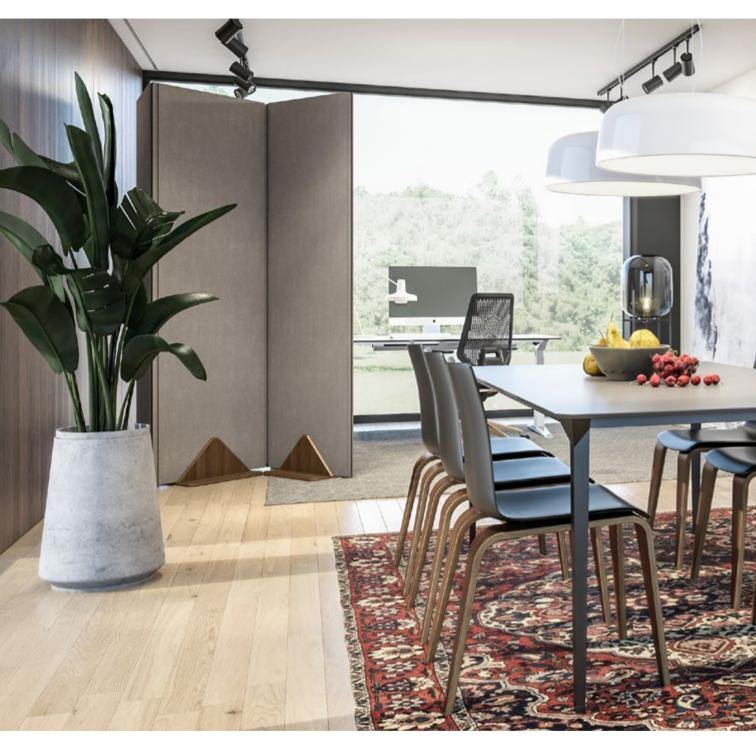

# A HOME OFFICE IS NOT ONLY ONE WORK STATION

THE EASY-CLEAN PLASTIC SEATS OF PIGI CHAIRS
COMBINED WITH PLYWOOD LEGS ARE A PERFECT
PIECE OF FURNISHING OF ANY LIVING ROOM. THE
FURNITURE CAN BE ARRANGED WITH A VANK\_FOUR
TABLE AND MAKE UP AN EXCELLENT SETTING TO DINE
TOGETHER, WORK, OR LEARN AT HOME. THE PLYWOOD
IN A NATURAL VENEER FINISH MAKES THE FURNITURE

BLEND IN EASILY WITH THE HOME ENVIRONMENT.
THE UPHOLSTERED VERSION OF THE CHAIR WILL
WORK GREAT WITH A DESK OR AN ESCRITOIRE.
IT IS ALSO POSSIBLE FOR ONE OR TWO PERSONS TO
WORK AT A PIGI TABLE WITH A TABLETOP OF 120 CM
IN DIAMETER. THE MODEL WILL BE PERFECT ADDITION
TO A KITCHEN OR A SMALL DINING ROOM.