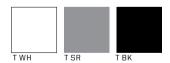

# NATURAL FINISHES TRANSLATE INTO A COSY DÉCOR - SOMETHING EVERYONE IS FOND OF

THE **PIGI** COLLECTION INCLUDES CHAIRS
AND TABLES WITH LEGS MADE OF PLYWOOD.
THE BACKREST AND THE SEAT OF THE CHAIR ARE
AVAILABLE IN THE FOLLOWING VERSIONS: MOULDED,
RESILIENT PLASTIC IN WHITE, BLACK, OR SILVER, OR
OF MOULDED BEECH PLYWOOD IN GRAPHITE/WHITE
HPL LAMINATE OR IN OAK, WALNUT, OR MAPLE NATURAL
VENEER. THE PLASTIC OR PLYWOOD VERSION OF THE
CHAIR MAY BE CUSTOM-FITTED WITH A REMOVABLE

# PLASTIC / SEAT