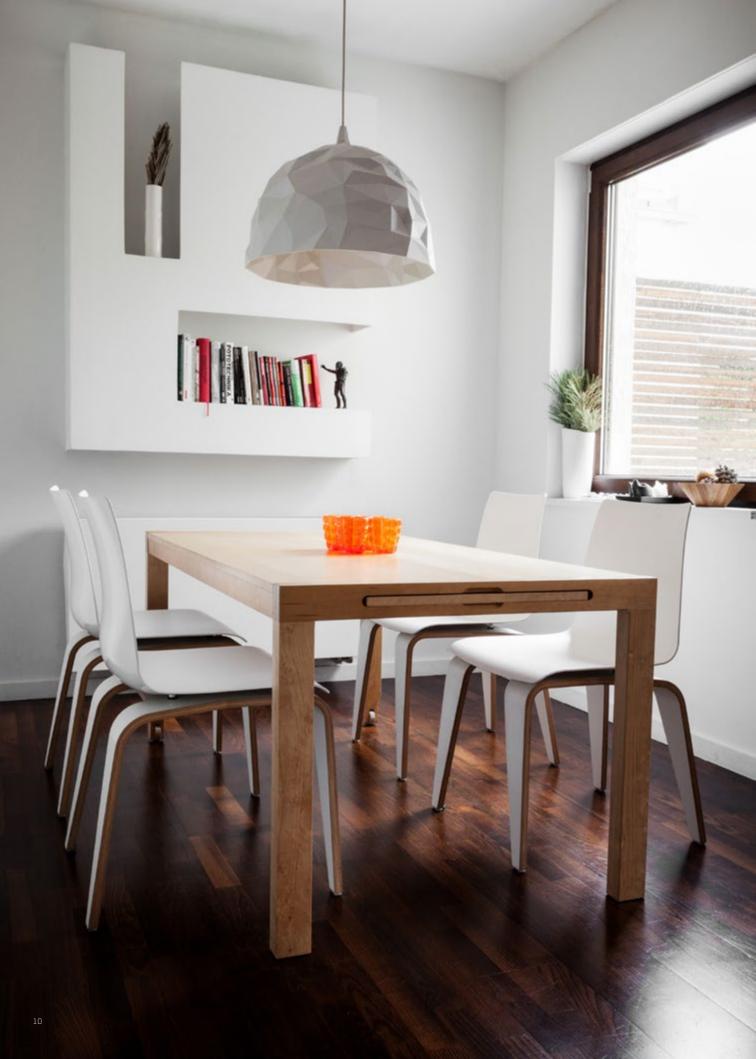

# A HOME OFFICE IS NOT ONLY ONE WORK STATION

THE EASY-CLEAN PLASTIC SEATS OF PIGI CHAIRS
COMBINED WITH PLYWOOD LEGS ARE A PERFECT
PIECE OF FURNISHING OF ANY LIVING ROOM. THE
FURNITURE CAN BE ARRANGED WITH A VANK\_FOUR
TABLE AND MAKE UP AN EXCELLENT SETTING TO DINE
TOGETHER, WORK, OR LEARN AT HOME. THE PLYWOOD
IN A NATURAL VENEER FINISH MAKES THE FURNITURE

BLEND IN EASILY WITH THE HOME ENVIRONMENT.
THE UPHOLSTERED VERSION OF THE CHAIR WILL
WORK GREAT WITH A DESK OR AN ESCRITOIRE.
IT IS ALSO POSSIBLE FOR ONE OR TWO PERSONS TO
WORK AT A PIGI TABLE WITH A TABLETOP OF 120 CM
IN DIAMETER. THE MODEL WILL BE PERFECT ADDITION
TO A KITCHEN OR A SMALL DINING ROOM.