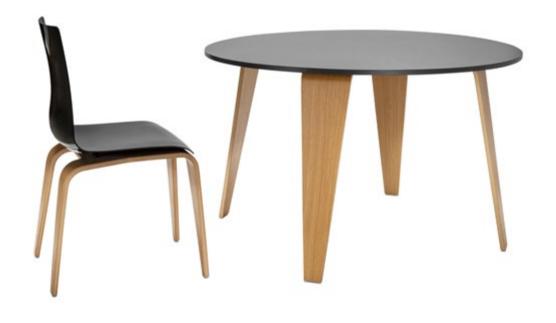

# NATURAL FINISHES TRANSLATE INTO A COSY DÉCOR - SOMETHING EVERYONE IS FOND OF

THE **PIGI** COLLECTION INCLUDES CHAIRS
AND TABLES WITH LEGS MADE OF PLYWOOD.
THE BACKREST AND THE SEAT OF THE CHAIR ARE
AVAILABLE IN THE FOLLOWING VERSIONS: MOULDED,
RESILIENT PLASTIC IN WHITE, BLACK, OR SILVER, OR
OF MOULDED BEECH PLYWOOD IN GRAPHITE/WHITE
HPL LAMINATE OR IN OAK, WALNUT, OR MAPLE NATURAL
VENEER. THE PLASTIC OR PLYWOOD VERSION OF THE
CHAIR MAY BE CUSTOM-FITTED WITH A REMOVABLE

UPHOLSTERED CUSHION WITH GEOMETRIC-PATTERNED STITCHING. THE **PIGI** LINE INCLUDES ALSO AN ELEGANT ROUND TABLE IN TWO SIZES OF THE TABLETOP: WITH THE DIAMETER OF 80 CM OR 120 CM. THE TABLETOP IS MADE OF FURNITURE BOARD IN WHITE OR GRAPHITE. BOTH CHAIRS AND TABLES FEATURE LEGS MADE OF MOULDED BEECH PLYWOOD IN NATURAL OAK, WALNUT, OR MAPLE VENEER OR HPL LAMINATE IN WHITE OR GRAPHITE.