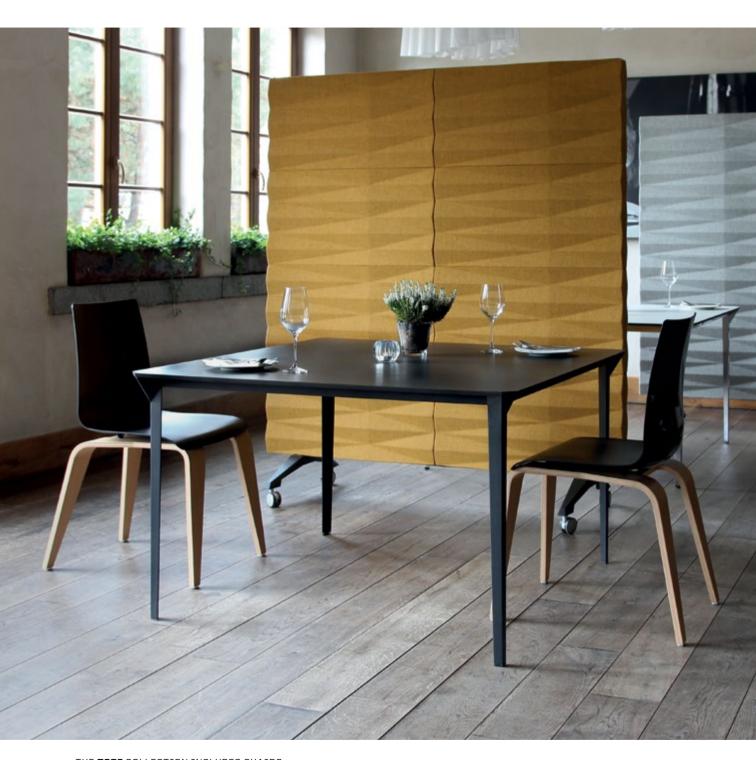

# CLEAN FORM ENHANCES FINE DETAIL

**PIGI** IS A CREATION FULL OF CONTRASTS, ONE THAT WILL BE HARDLY FORGOTTEN. QUITE ORDINARY AND YET REFINED AT THE SAME TIME. ITS SIMPLE AND FLAT WOODEN LEGS MAKE IT RATHER SQUAT, BUT THE SMOOTH LINES LEND IT A LOT OF FINESSE AND SUBTLETY. SHEEN

AND MATTE. NATURE AND DESIGN. VANK\_PIGI'S UNIQUE CHARACTER WILL MAKE EVERY MEETING SPACE, A CAFÉ, A RESTAURANT MUCH CLOSER TO NATURE AND MUCH MORE HOMELIKE.

# A HOME OFFICE IS NOT ONLY ONE WORK STATION

THE EASY-CLEAN PLASTIC SEATS OF PIGI CHAIRS
COMBINED WITH PLYWOOD LEGS ARE A PERFECT
PIECE OF FURNISHING OF ANY LIVING ROOM. THE
FURNITURE CAN BE ARRANGED WITH A VANK\_FOUR
TABLE AND MAKE UP AN EXCELLENT SETTING TO DINE
TOGETHER, WORK, OR LEARN AT HOME. THE PLYWOOD
IN A NATURAL VENEER FINISH MAKES THE FURNITURE

BLEND IN EASILY WITH THE HOME ENVIRONMENT.
THE UPHOLSTERED VERSION OF THE CHAIR WILL
WORK GREAT WITH A DESK OR AN ESCRITOIRE.
IT IS ALSO POSSIBLE FOR ONE OR TWO PERSONS TO
WORK AT A PIGI TABLE WITH A TABLETOP OF 120 CM
IN DIAMETER. THE MODEL WILL BE PERFECT ADDITION
TO A KITCHEN OR A SMALL DINING ROOM.