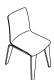

# CLEAN FORM ENHANCES FINE DETAIL

**PIGI** IS A CREATION FULL OF CONTRASTS, ONE THAT WILL BE HARDLY FORGOTTEN. QUITE ORDINARY AND YET REFINED AT THE SAME TIME. ITS SIMPLE AND FLAT WOODEN LEGS MAKE IT RATHER SQUAT, BUT THE SMOOTH LINES LEND IT A LOT OF FINESSE AND SUBTLETY. SHEEN

# NATURAL FINISHES TRANSLATE INTO A COSY DÉCOR - SOMETHING EVERYONE IS FOND OF

THE **PIGI** COLLECTION INCLUDES CHAIRS
AND TABLES WITH LEGS MADE OF PLYWOOD.
THE BACKREST AND THE SEAT OF THE CHAIR ARE
AVAILABLE IN THE FOLLOWING VERSIONS: MOULDED,
RESILIENT PLASTIC IN WHITE, BLACK, OR SILVER, OR
OF MOULDED BEECH PLYWOOD IN GRAPHITE/WHITE
HPL LAMINATE OR IN OAK, WALNUT, OR MAPLE NATURAL
VENEER. THE PLASTIC OR PLYWOOD VERSION OF THE
CHAIR MAY BE CUSTOM-FITTED WITH A REMOVABLE

# PG300100

| dimensions | seats | overall |
|------------|-------|---------|
| height     | 47    | 87      |
| depth      | 40    | 56      |
| width      | 44    | 44      |

#### PG300130

| dimensions | seats | overall |
|------------|-------|---------|
| height     | 47,5  | 87,5    |
| depth      | 40    | 56      |
| width      | 45    | 45      |

#### PG300200

| 1 0000000  | 1 0000200 |         |  |
|------------|-----------|---------|--|
| dimensions | seats     | overall |  |
| height     | 46,5      | 85      |  |
| depth      | 40        | 56      |  |
| width      | 43        | 43      |  |

PG300230

| dimensions | seats | overall |
|------------|-------|---------|
| height     | 47    | 85,5    |
| depth      | 40    | 56      |
| width      | 43    | 43      |