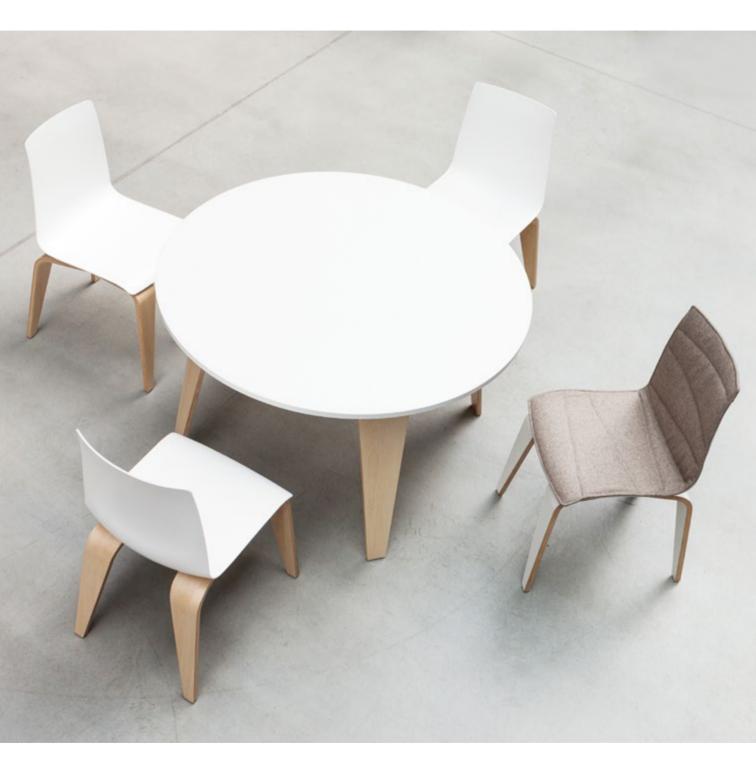

# NATURAL FINISHES TRANSLATE INTO A COSY DÉCOR - SOMETHING EVERYONE IS FOND OF

THE **PIGI** COLLECTION INCLUDES CHAIRS
AND TABLES WITH LEGS MADE OF PLYWOOD.
THE BACKREST AND THE SEAT OF THE CHAIR ARE
AVAILABLE IN THE FOLLOWING VERSIONS: MOULDED,
RESILIENT PLASTIC IN WHITE, BLACK, OR SILVER, OR
OF MOULDED BEECH PLYWOOD IN GRAPHITE/WHITE
HPL LAMINATE OR IN OAK, WALNUT, OR MAPLE NATURAL
VENEER. THE PLASTIC OR PLYWOOD VERSION OF THE
CHAIR MAY BE CUSTOM-FITTED WITH A REMOVABLE

UPHOLSTERED CUSHION WITH GEOMETRIC-PATTERNED STITCHING. THE **PIGI** LINE INCLUDES ALSO AN ELEGANT ROUND TABLE IN TWO SIZES OF THE TABLETOP: WITH THE DIAMETER OF 80 CM OR 120 CM. THE TABLETOP IS MADE OF FURNITURE BOARD IN WHITE OR GRAPHITE. BOTH CHAIRS AND TABLES FEATURE LEGS MADE OF MOULDED BEECH PLYWOOD IN NATURAL OAK, WALNUT, OR MAPLE VENEER OR HPL LAMINATE IN WHITE OR GRAPHITE.

# A HOME OFFICE IS NOT ONLY ONE WORK STATION

THE EASY-CLEAN PLASTIC SEATS OF PIGI CHAIRS
COMBINED WITH PLYWOOD LEGS ARE A PERFECT
PIECE OF FURNISHING OF ANY LIVING ROOM. THE
FURNITURE CAN BE ARRANGED WITH A VANK\_FOUR
TABLE AND MAKE UP AN EXCELLENT SETTING TO DINE
TOGETHER, WORK, OR LEARN AT HOME. THE PLYWOOD
IN A NATURAL VENEER FINISH MAKES THE FURNITURE

BLEND IN EASILY WITH THE HOME ENVIRONMENT.
THE UPHOLSTERED VERSION OF THE CHAIR WILL
WORK GREAT WITH A DESK OR AN ESCRITOIRE.
IT IS ALSO POSSIBLE FOR ONE OR TWO PERSONS TO
WORK AT A PIGI TABLE WITH A TABLETOP OF 120 CM
IN DIAMETER. THE MODEL WILL BE PERFECT ADDITION
TO A KITCHEN OR A SMALL DINING ROOM.