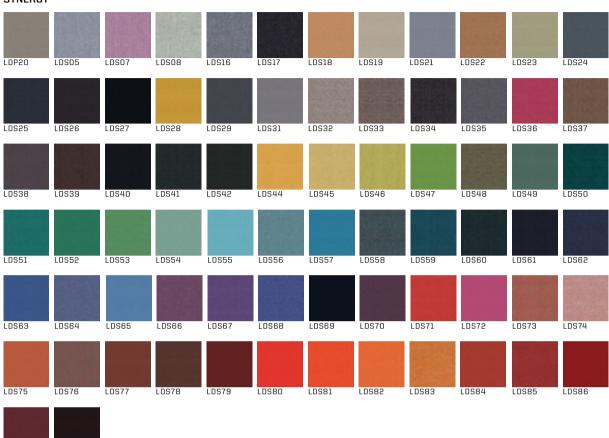

000000  | 1 0000200 |         |  |
|------------|-----------|---------|--|
| dimensions | seats     | overall |  |
| height     | 46,5      | 85      |  |
| depth      | 40        | 56      |  |
| width      | 43        | 43      |  |



PG300230

| dimensions | seats | overall |
|------------|-------|---------|
| height     | 47    | 85,5    |
| depth      | 40    | 56      |
| width      | 43    | 43      |

# TABLES



# PG900080

| dimensions | overall |  |
|------------|---------|--|
| height     | 73      |  |
| depth      | 80      |  |
| width      | 80      |  |



# PG900120

| dimensions | overall |
|------------|---------|
| height     | 73      |
| depth      | 120     |
| width      | 120     |

#### FABRICS

#### ATLANTIC



SIL4001

SIL4002

SIL5008

SIL3067

#### SYNERGY



#### PLYWOOD / SEAT

LDS88



# PLASTIC / SEAT



#### BASE



#### TABLE TOP



# Kontakt na dodavatel nábytku



MintiGa systema s.r.o. Nové sady 988/2 602 00, Brno

Společnost vedená u Krajského soudu Brno

IČO: 10838082 DIČ: CZ10838082 Mail: obchod@mintiga.cz

Tel: 724 124 042