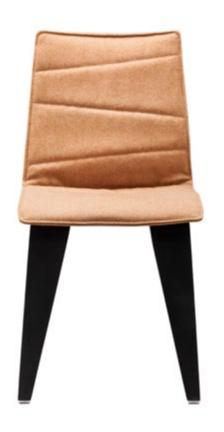

UPHOLSTERED CUSHION WITH GEOMETRIC-PATTERNED STITCHING. THE **PIGI** LINE INCLUDES ALSO AN ELEGANT ROUND TABLE IN TWO SIZES OF THE TABLETOP: WITH THE DIAMETER OF 80 CM OR 120 CM. THE TABLETOP IS MADE OF FURNITURE BOARD IN WHITE OR GRAPHITE. BOTH CHAIRS AND TABLES FEATURE LEGS MADE OF MOULDED BEECH PLYWOOD IN NATURAL OAK, WALNUT, OR MAPLE VENEER OR HPL LAMINATE IN WHITE OR GRAPHITE.

BLEND IN EASILY WITH THE HOME ENVIRONMENT.
THE UPHOLSTERED VERSION OF THE CHAIR WILL
WORK GREAT WITH A DESK OR AN ESCRITOIRE.
IT IS ALSO POSSIBLE FOR ONE OR TWO PERSONS TO
WORK AT A PIGI TABLE WITH A TABLETOP OF 120 CM
IN DIAMETER. THE MODEL WILL BE PERFECT ADDITION
TO A KITCHEN OR A SMALL DINING ROOM.