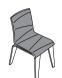

# NATURAL FINISHES TRANSLATE INTO A COSY DÉCOR - SOMETHING EVERYONE IS FOND OF

THE **PIGI** COLLECTION INCLUDES CHAIRS
AND TABLES WITH LEGS MADE OF PLYWOOD.
THE BACKREST AND THE SEAT OF THE CHAIR ARE
AVAILABLE IN THE FOLLOWING VERSIONS: MOULDED,
RESILIENT PLASTIC IN WHITE, BLACK, OR SILVER, OR
OF MOULDED BEECH PLYWOOD IN GRAPHITE/WHITE
HPL LAMINATE OR IN OAK, WALNUT, OR MAPLE NATURAL
VENEER. THE PLASTIC OR PLYWOOD VERSION OF THE
CHAIR MAY BE CUSTOM-FITTED WITH A REMOVABLE

UPHOLSTERED CUSHION WITH GEOMETRIC-PATTERNED STITCHING. THE **PIGI** LINE INCLUDES ALSO AN ELEGANT ROUND TABLE IN TWO SIZES OF THE TABLETOP: WITH THE DIAMETER OF 80 CM OR 120 CM. THE TABLETOP IS MADE OF FURNITURE BOARD IN WHITE OR GRAPHITE. BOTH CHAIRS AND TABLES FEATURE LEGS MADE OF MOULDED BEECH PLYWOOD IN NATURAL OAK, WALNUT, OR MAPLE VENEER OR HPL LAMINATE IN WHITE OR GRAPHITE.

#### FABRICS

#### ATLANTIC

SIL4001

SIL4002

SIL5008

SIL3067

#### SYNERGY