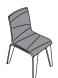

# NATURAL FINISHES TRANSLATE INTO A COSY DÉCOR - SOMETHING EVERYONE IS FOND OF

THE **PIGI** COLLECTION INCLUDES CHAIRS
AND TABLES WITH LEGS MADE OF PLYWOOD.
THE BACKREST AND THE SEAT OF THE CHAIR ARE
AVAILABLE IN THE FOLLOWING VERSIONS: MOULDED,
RESILIENT PLASTIC IN WHITE, BLACK, OR SILVER, OR
OF MOULDED BEECH PLYWOOD IN GRAPHITE/WHITE
HPL LAMINATE OR IN OAK, WALNUT, OR MAPLE NATURAL
VENEER. THE PLASTIC OR PLYWOOD VERSION OF THE
CHAIR MAY BE CUSTOM-FITTED WITH A REMOVABLE

UPHOLSTERED CUSHION WITH GEOMETRIC-PATTERNED STITCHING. THE **PIGI** LINE INCLUDES ALSO AN ELEGANT ROUND TABLE IN TWO SIZES OF THE TABLETOP: WITH THE DIAMETER OF 80 CM OR 120 CM. THE TABLETOP IS MADE OF FURNITURE BOARD IN WHITE OR GRAPHITE. BOTH CHAIRS AND TABLES FEATURE LEGS MADE OF MOULDED BEECH PLYWOOD IN NATURAL OAK, WALNUT, OR MAPLE VENEER OR HPL LAMINATE IN WHITE OR GRAPHITE.

#### FABRICS

#### ATLANTIC

SIL4001

SIL4002

SIL5008

SIL3067

#### SYNERGY