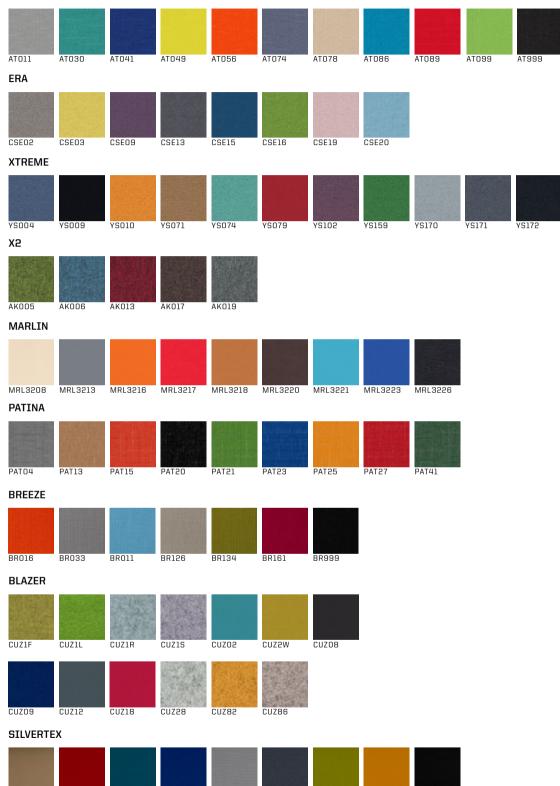

dth      | 45    | 45      |



#### PG300200

| 1 0000000  | 1 0000200 |         |  |
|------------|-----------|---------|--|
| dimensions | seats     | overall |  |
| height     | 46,5      | 85      |  |
| depth      | 40        | 56      |  |
| width      | 43        | 43      |  |



PG300230

| dimensions | seats | overall |
|------------|-------|---------|
| height     | 47    | 85,5    |
| depth      | 40    | 56      |
| width      | 43    | 43      |

# TABLES



# PG900080

| dimensions | overall |  |
|------------|---------|--|
| height     | 73      |  |
| depth      | 80      |  |
| width      | 80      |  |



# PG900120

| dimensions | overall |
|------------|---------|
| height     | 73      |
| depth      | 120     |
| width      | 120     |

#### FABRICS

#### ATLANTIC



SIL4001

SIL4002

SIL5008

SIL3067

#### SYNERGY



#### PLYWOOD / SEAT

LDS88



# PLASTIC / SEAT



#### BASE



#### TABLE TOP



# Kontakt na dodavatel nábytku



MintiGa systema s.r.o. Nové sady 988/2 602 00, Brno

Společnost vedená u Krajského soudu Brno

IČO: 10838082 DIČ: CZ10838082 Mail: obchod@mintiga.cz

Tel: 724 124 042