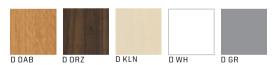

# NATURAL FINISHES TRANSLATE INTO A COSY DÉCOR - SOMETHING EVERYONE IS FOND OF

THE **PIGI** COLLECTION INCLUDES CHAIRS
AND TABLES WITH LEGS MADE OF PLYWOOD.
THE BACKREST AND THE SEAT OF THE CHAIR ARE
AVAILABLE IN THE FOLLOWING VERSIONS: MOULDED,
RESILIENT PLASTIC IN WHITE, BLACK, OR SILVER, OR
OF MOULDED BEECH PLYWOOD IN GRAPHITE/WHITE
HPL LAMINATE OR IN OAK, WALNUT, OR MAPLE NATURAL
VENEER. THE PLASTIC OR PLYWOOD VERSION OF THE
CHAIR MAY BE CUSTOM-FITTED WITH A REMOVABLE

UPHOLSTERED CUSHION WITH GEOMETRIC-PATTERNED STITCHING. THE **PIGI** LINE INCLUDES ALSO AN ELEGANT ROUND TABLE IN TWO SIZES OF THE TABLETOP: WITH THE DIAMETER OF 80 CM OR 120 CM. THE TABLETOP IS MADE OF FURNITURE BOARD IN WHITE OR GRAPHITE. BOTH CHAIRS AND TABLES FEATURE LEGS MADE OF MOULDED BEECH PLYWOOD IN NATURAL OAK, WALNUT, OR MAPLE VENEER OR HPL LAMINATE IN WHITE OR GRAPHITE.

#### PLYWOOD / SEAT

LDS88