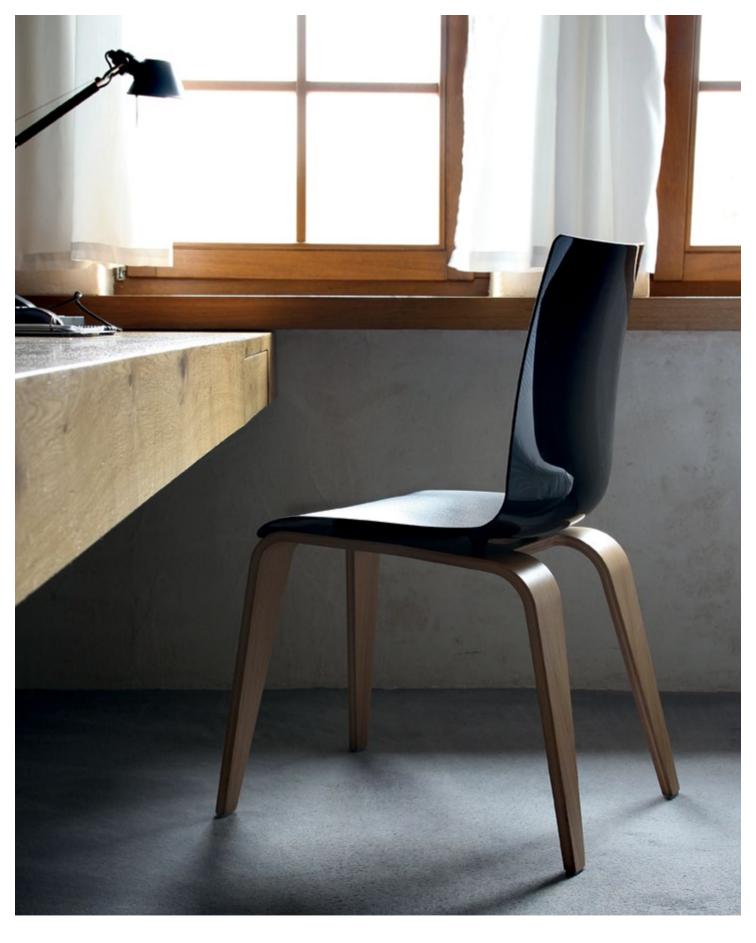

# CLEAN FORM ENHANCES FINE DETAIL

**PIGI** IS A CREATION FULL OF CONTRASTS, ONE THAT WILL BE HARDLY FORGOTTEN. QUITE ORDINARY AND YET REFINED AT THE SAME TIME. ITS SIMPLE AND FLAT WOODEN LEGS MAKE IT RATHER SQUAT, BUT THE SMOOTH LINES LEND IT A LOT OF FINESSE AND SUBTLETY. SHEEN

AND MATTE. NATURE AND DESIGN. VANK\_PIGI'S UNIQUE CHARACTER WILL MAKE EVERY MEETING SPACE, A CAFÉ, A RESTAURANT MUCH CLOSER TO NATURE AND MUCH MORE HOMELIKE.

# NATURAL FINISHES TRANSLATE INTO A COSY DÉCOR - SOMETHING EVERYONE IS FOND OF

THE **PIGI** COLLECTION INCLUDES CHAIRS
AND TABLES WITH LEGS MADE OF PLYWOOD.
THE BACKREST AND THE SEAT OF THE CHAIR ARE
AVAILABLE IN THE FOLLOWING VERSIONS: MOULDED,
RESILIENT PLASTIC IN WHITE, BLACK, OR SILVER, OR
OF MOULDED BEECH PLYWOOD IN GRAPHITE/WHITE
HPL LAMINATE OR IN OAK, WALNUT, OR MAPLE NATURAL
VENEER. THE PLASTIC OR PLYWOOD VERSION OF THE
CHAIR MAY BE CUSTOM-FITTED WITH A REMOVABLE

UPHOLSTERED CUSHION WITH GEOMETRIC-PATTERNED STITCHING. THE **PIGI** LINE INCLUDES ALSO AN ELEGANT ROUND TABLE IN TWO SIZES OF THE TABLETOP: WITH THE DIAMETER OF 80 CM OR 120 CM. THE TABLETOP IS MADE OF FURNITURE BOARD IN WHITE OR GRAPHITE. BOTH CHAIRS AND TABLES FEATURE LEGS MADE OF MOULDED BEECH PLYWOOD IN NATURAL OAK, WALNUT, OR MAPLE VENEER OR HPL LAMINATE IN WHITE OR GRAPHITE.