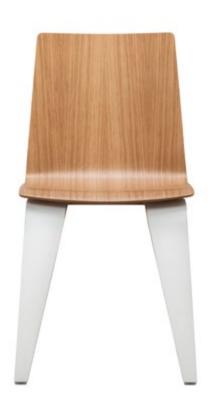

# NATURAL FINISHES TRANSLATE INTO A COSY DÉCOR - SOMETHING EVERYONE IS FOND OF

THE **PIGI** COLLECTION INCLUDES CHAIRS
AND TABLES WITH LEGS MADE OF PLYWOOD.
THE BACKREST AND THE SEAT OF THE CHAIR ARE
AVAILABLE IN THE FOLLOWING VERSIONS: MOULDED,
RESILIENT PLASTIC IN WHITE, BLACK, OR SILVER, OR
OF MOULDED BEECH PLYWOOD IN GRAPHITE/WHITE
HPL LAMINATE OR IN OAK, WALNUT, OR MAPLE NATURAL
VENEER. THE PLASTIC OR PLYWOOD VERSION OF THE
CHAIR MAY BE CUSTOM-FITTED WITH A REMOVABLE

UPHOLSTERED CUSHION WITH GEOMETRIC-PATTERNED STITCHING. THE **PIGI** LINE INCLUDES ALSO AN ELEGANT ROUND TABLE IN TWO SIZES OF THE TABLETOP: WITH THE DIAMETER OF 80 CM OR 120 CM. THE TABLETOP IS MADE OF FURNITURE BOARD IN WHITE OR GRAPHITE. BOTH CHAIRS AND TABLES FEATURE LEGS MADE OF MOULDED BEECH PLYWOOD IN NATURAL OAK, WALNUT, OR MAPLE VENEER OR HPL LAMINATE IN WHITE OR GRAPHITE.