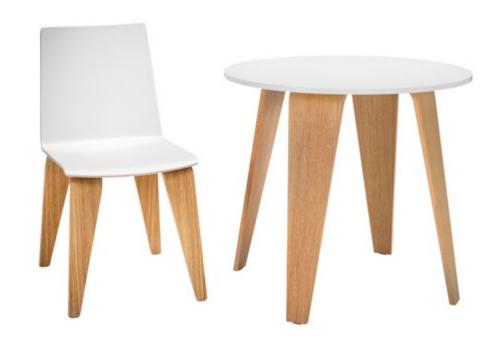

# NATURAL FINISHES TRANSLATE INTO A COSY DÉCOR - SOMETHING EVERYONE IS FOND OF

THE **PIGI** COLLECTION INCLUDES CHAIRS
AND TABLES WITH LEGS MADE OF PLYWOOD.
THE BACKREST AND THE SEAT OF THE CHAIR ARE
AVAILABLE IN THE FOLLOWING VERSIONS: MOULDED,
RESILIENT PLASTIC IN WHITE, BLACK, OR SILVER, OR
OF MOULDED BEECH PLYWOOD IN GRAPHITE/WHITE
HPL LAMINATE OR IN OAK, WALNUT, OR MAPLE NATURAL
VENEER. THE PLASTIC OR PLYWOOD VERSION OF THE
CHAIR MAY BE CUSTOM-FITTED WITH A REMOVABLE

UPHOLSTERED CUSHION WITH GEOMETRIC-PATTERNED STITCHING. THE **PIGI** LINE INCLUDES ALSO AN ELEGANT ROUND TABLE IN TWO SIZES OF THE TABLETOP: WITH THE DIAMETER OF 80 CM OR 120 CM. THE TABLETOP IS MADE OF FURNITURE BOARD IN WHITE OR GRAPHITE. BOTH CHAIRS AND TABLES FEATURE LEGS MADE OF MOULDED BEECH PLYWOOD IN NATURAL OAK, WALNUT, OR MAPLE VENEER OR HPL LAMINATE IN WHITE OR GRAPHITE.