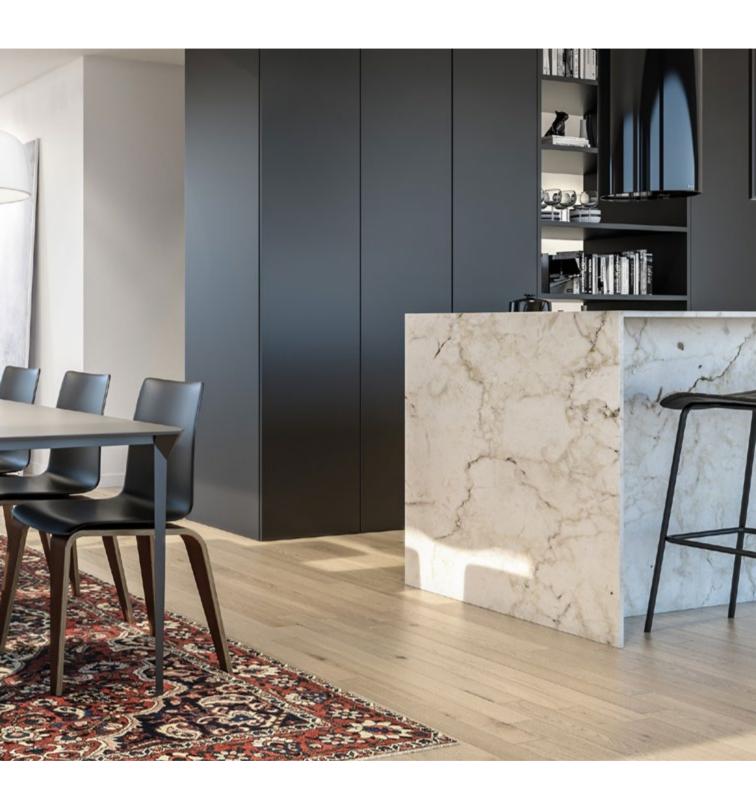

# A HOME OFFICE IS NOT ONLY ONE WORK STATION

THE EASY-CLEAN PLASTIC SEATS OF PIGI CHAIRS
COMBINED WITH PLYWOOD LEGS ARE A PERFECT
PIECE OF FURNISHING OF ANY LIVING ROOM. THE
FURNITURE CAN BE ARRANGED WITH A VANK\_FOUR
TABLE AND MAKE UP AN EXCELLENT SETTING TO DINE
TOGETHER, WORK, OR LEARN AT HOME. THE PLYWOOD
IN A NATURAL VENEER FINISH MAKES THE FURNITURE

BLEND IN EASILY WITH THE HOME ENVIRONMENT.
THE UPHOLSTERED VERSION OF THE CHAIR WILL
WORK GREAT WITH A DESK OR AN ESCRITOIRE.
IT IS ALSO POSSIBLE FOR ONE OR TWO PERSONS TO
WORK AT A PIGI TABLE WITH A TABLETOP OF 120 CM
IN DIAMETER. THE MODEL WILL BE PERFECT ADDITION
TO A KITCHEN OR A SMALL DINING ROOM.