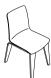

# CLEAN FORM ENHANCES FINE DETAIL

**PIGI** IS A CREATION FULL OF CONTRASTS, ONE THAT WILL BE HARDLY FORGOTTEN. QUITE ORDINARY AND YET REFINED AT THE SAME TIME. ITS SIMPLE AND FLAT WOODEN LEGS MAKE IT RATHER SQUAT, BUT THE SMOOTH LINES LEND IT A LOT OF FINESSE AND SUBTLETY. SHEEN

# NATURAL FINISHES TRANSLATE INTO A COSY DÉCOR - SOMETHING EVERYONE IS FOND OF

THE **PIGI** COLLECTION INCLUDES CHAIRS
AND TABLES WITH LEGS MADE OF PLYWOOD.
THE BACKREST AND THE SEAT OF THE CHAIR ARE
AVAILABLE IN THE FOLLOWING VERSIONS: MOULDED,
RESILIENT PLASTIC IN WHITE, BLACK, OR SILVER, OR
OF MOULDED BEECH PLYWOOD IN GRAPHITE/WHITE
HPL LAMINATE OR IN OAK, WALNUT, OR MAPLE NATURAL
VENEER. THE PLASTIC OR PLYWOOD VERSION OF THE
CHAIR MAY BE CUSTOM-FITTED WITH A REMOVABLE

# PG300100

| dimensions | seats | overall |
|------------|-------|---------|
| height     | 47    | 87      |
| depth      | 40    | 56      |
| width      | 44    | 44      |

#### PG300130

| dimensions | seats | overall |
|------------|-------|---------|
| height     | 47,5  | 87,5    |
| depth      | 40    | 56      |
| width      | 45    | 45      |

#### PG300200

| 1 0000000  | 1 0000200 |         |  |
|------------|-----------|---------|--|
| dimensions | seats     | overall |  |
| height     | 46,5      | 85      |  |
| depth      | 40        | 56      |  |
| width      | 43        | 43      |  |

PG300230

| dimensions | seats | overall |
|------------|-------|---------|
| height     | 47    | 85,5    |
| depth      | 40    | 56      |
| width      | 43    | 43      |