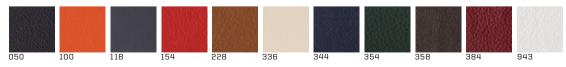

--|-------|---------|
| height     | 47    | 82      |
| depth      | 47    | 59      |
| width      | 53    | 62      |



## WD100320

| dimensions | seats | overall |
|------------|-------|---------|
| height     | 43-55 | 78-90   |
| depth      | 47    | 59      |
| width      | 53    | 62      |



## WD100322

| dimensions | seats | overall |
|------------|-------|---------|
| height     | 43-55 | 78-90   |
| depth      | 47    | 59      |
| width      | 53    | 62      |



## WD100324

| dimensions | seats | overall |
|------------|-------|---------|
| height     | 43-55 | 78-90   |
| depth      | 47    | 59      |
| width      | 53    | 62      |

## FABRICS

#### ATLANTIC



PAT04

PAT13

PAT15

PAT21

PAT23

PAT25

#### SYNERGY





#### BREEZE



## BLAZER



#### **LEATHER**



#### WOOD



## Kontakt na dodavatel nábytku



MintiGa systema s.r.o. Nové sady 988/2 602 00, Brno

Společnost vedená u Krajského soudu Brno

IČO: 10838082 DIČ: CZ10838082 Mail: obchod@mintiga.cz

Tel: 724 124 042