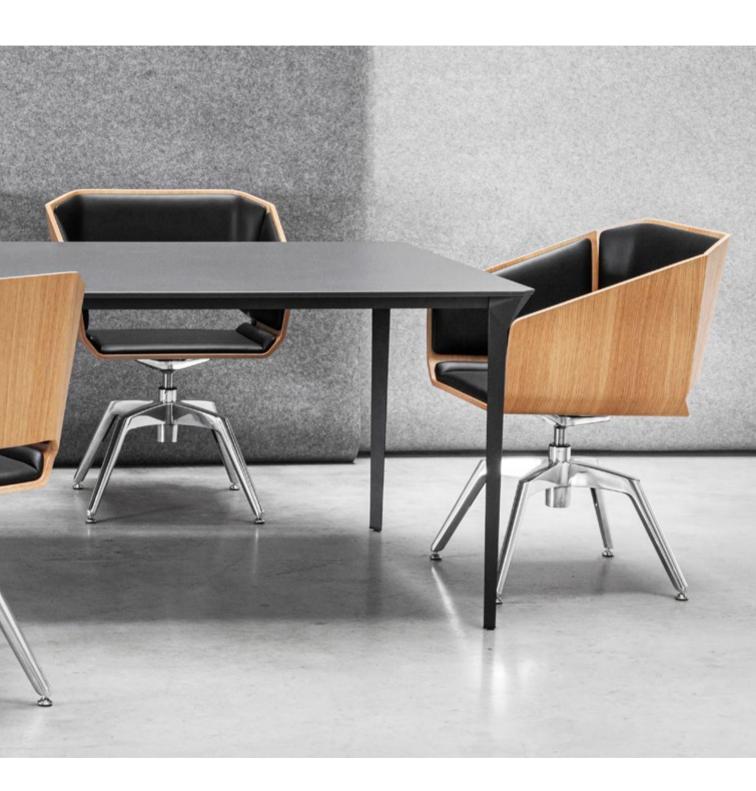

# A SIMPLE, BALANCED FORM WITH A BOLD OUTLINE WILL CATCH THE ATTENTION OF BOTH A DESIGN AFICIONADO AND A DEMANDING OFFICE USER

WOODI IS BOTH A CONTRAST AND A SYMBIOSIS
OF TRADITIONAL MATERIALS AND A FUTURISTIC FORM.
THE GEOMETRIC SEAT MADE OF MOULDED PLYWOOD RESTS
ON A MODERN BASE. LIKE A CHAMELEON, THE ARMCHAIR
ADAPTS TO CLASSIC AND TRADITIONAL INTERIORS AS
WELL AS TO AVANT-GARDE AND LOFT ENVIRONMENTS. IT
CAN ACT AS A CONFERENCE, RESTAURANT, AND HOTEL

CHAIR OR AS AN OFFICE ARMCHAIR. ITS ELEGANT FORM WILL ALSO OFFER A NICE WELCOME TO VISITORS IN WAITING ROOMS. WOODI IS AN ORIGINAL DESIGN PROJECT, AWARDED THE RED DOT DESIGN AWARD IN THE 2012 EDITION OF THIS MOST PRESTIGIOUS GLOBAL COMPETITION IN THE FIELD OF INDUSTRIAL DESIGN.

## PROFESSIONALLY FROM HOME - IT CAN WORK!

**WOODI**, GIVEN ITS HOMELIKE CHARACTER, IS OFTEN USED WITH A DESK - AS A SWIVEL ARMCHAIR. IT CAN BE ALSO USED AS A VISITOR CHAIR FOR OTHER FAMILY MEMBERS TO USE WHEN VISITING YOU IN YOUR HOME OFFICE. THE SEAT HEIGHT ADJUSTMENT MECHANISM MAKES

THE ARMCHAIR SUITABLE FOR MULTIPLE HOUSEHOLD MEMBERS. THE PLYWOOD IN A NATURAL VENEER FINISH MAKES THE SEATS TO BLEND IN EASILY WITH THE HOME ENVIRONMENT.