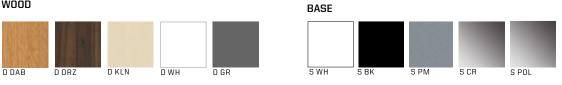

-------|
| height     | 47    | 82      |
| depth      | 47    | 59      |
| width      | 53    | 62      |



## WD100320

| dimensions | seats | overall |
|------------|-------|---------|
| height     | 43-55 | 78-90   |
| depth      | 47    | 59      |
| width      | 53    | 62      |



## WD100322

| dimensions | seats | overall |
|------------|-------|---------|
| height     | 43-55 | 78-90   |
| depth      | 47    | 59      |
| width      | 53    | 62      |



## WD100324

| dimensions | seats | overall |
|------------|-------|---------|
| height     | 43-55 | 78-90   |
| depth      | 47    | 59      |
| width      | 53    | 62      |

## FABRICS

#### ATLANTIC



PAT04

PAT13

PAT15

PAT21

PAT23

PAT25

#### SYNERGY





#### BREEZE



## BLAZER



#### **LEATHER**



#### WOOD



## Kontakt na dodavatel nábytku



MintiGa systema s.r.o. Nové sady 988/2 602 00, Brno

Společnost vedená u Krajského soudu Brno

IČO: 10838082 DIČ: CZ10838082 Mail: obchod@mintiga.cz

Tel: 724 124 042