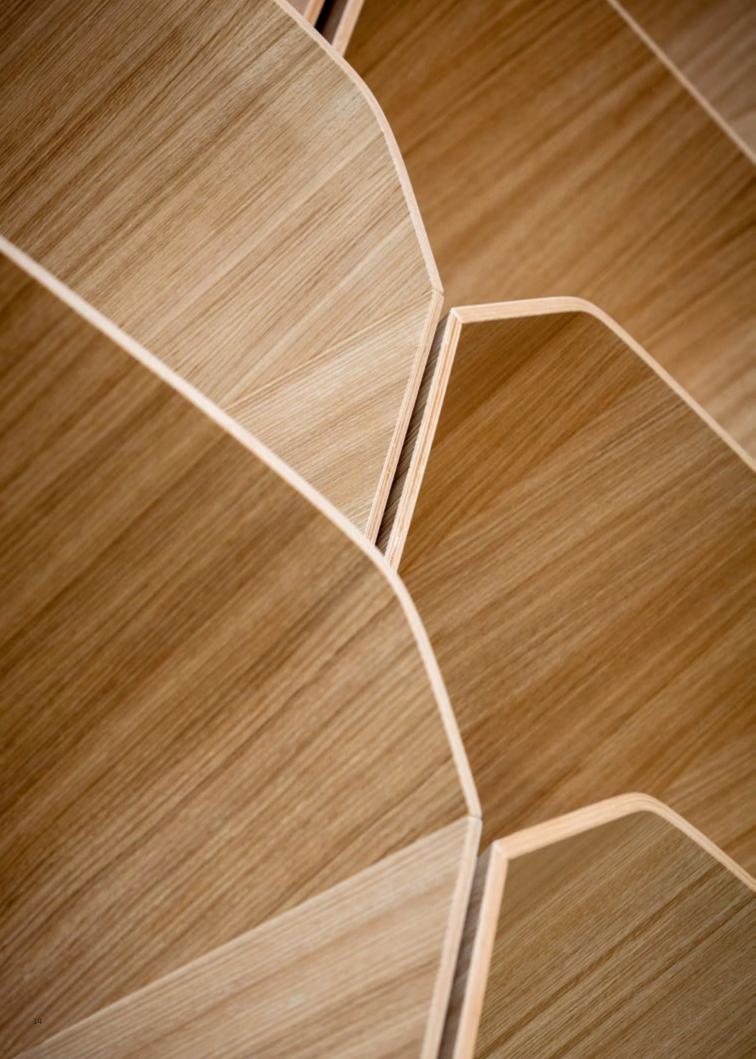

# A SIMPLE, BALANCED FORM WITH A BOLD OUTLINE WILL CATCH THE ATTENTION OF BOTH A DESIGN AFICIONADO AND A DEMANDING OFFICE USER

WOODI IS BOTH A CONTRAST AND A SYMBIOSIS
OF TRADITIONAL MATERIALS AND A FUTURISTIC FORM.
THE GEOMETRIC SEAT MADE OF MOULDED PLYWOOD RESTS
ON A MODERN BASE. LIKE A CHAMELEON, THE ARMCHAIR
ADAPTS TO CLASSIC AND TRADITIONAL INTERIORS AS
WELL AS TO AVANT-GARDE AND LOFT ENVIRONMENTS. IT
CAN ACT AS A CONFERENCE, RESTAURANT, AND HOTEL

## SUSTAINABLE DESIGN

WOODI IS AN ENVIRONMENTALLY-CONSCIOUS SOLUTION. THE CROSS BASES OF THE CHAIRS ARE MADE OF RECYCLED PRESSURE DIE-CAST ALUMINIUM, AND ARE FIT TO BE 100% RE-PROCESSED AND RE-USED.

OUR SUPPLIERS OF WOOD-BASED PRODUCTS ARE CERTIFIED WITH FSC (FOREST STEWARDSHIP COUNCIL) WHO MAKES SURE THAT WOOD-BASED RESOURCES ARE ACQUIRED IN A SUSTAINABLE MANNER.