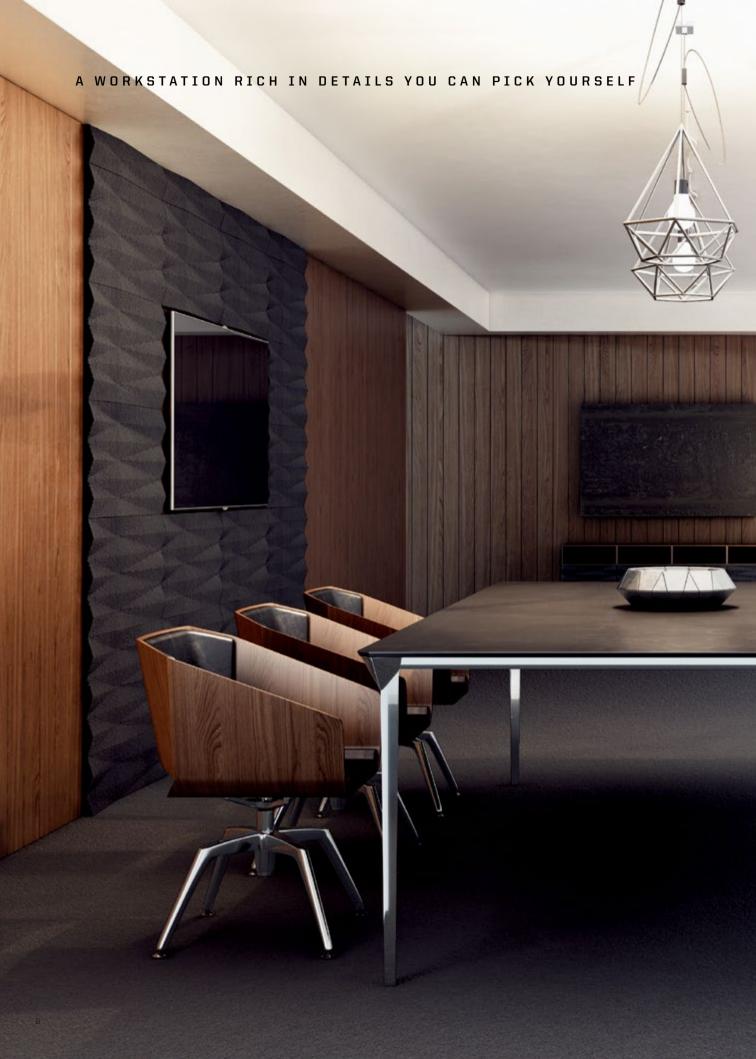

# A SIMPLE, BALANCED FORM WITH A BOLD OUTLINE WILL CATCH THE ATTENTION OF BOTH A DESIGN AFICIONADO AND A DEMANDING OFFICE USER

WOODI IS BOTH A CONTRAST AND A SYMBIOSIS
OF TRADITIONAL MATERIALS AND A FUTURISTIC FORM.
THE GEOMETRIC SEAT MADE OF MOULDED PLYWOOD RESTS
ON A MODERN BASE. LIKE A CHAMELEON, THE ARMCHAIR
ADAPTS TO CLASSIC AND TRADITIONAL INTERIORS AS
WELL AS TO AVANT-GARDE AND LOFT ENVIRONMENTS. IT
CAN ACT AS A CONFERENCE, RESTAURANT, AND HOTEL

CHAIR OR AS AN OFFICE ARMCHAIR. ITS ELEGANT FORM WILL ALSO OFFER A NICE WELCOME TO VISITORS IN WAITING ROOMS. WOODI IS AN ORIGINAL DESIGN PROJECT, AWARDED THE RED DOT DESIGN AWARD IN THE 2012 EDITION OF THIS MOST PRESTIGIOUS GLOBAL COMPETITION IN THE FIELD OF INDUSTRIAL DESIGN.