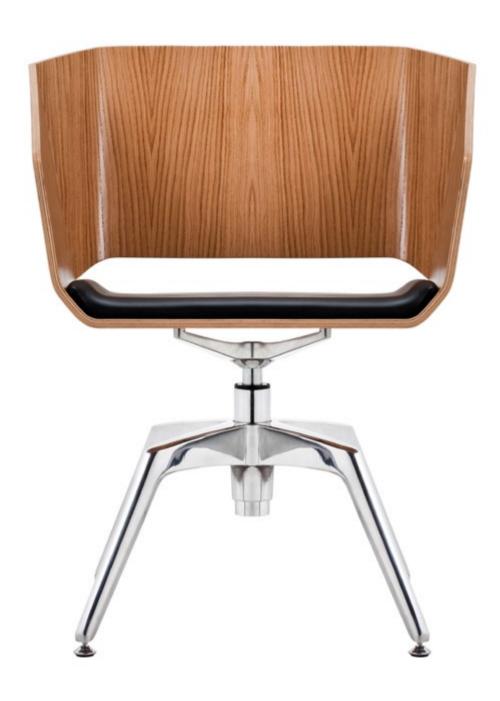

# A SIMPLE, BALANCED FORM WITH A BOLD OUTLINE WILL CATCH THE ATTENTION OF BOTH A DESIGN AFICIONADO AND A DEMANDING OFFICE USER

WOODI IS BOTH A CONTRAST AND A SYMBIOSIS
OF TRADITIONAL MATERIALS AND A FUTURISTIC FORM.
THE GEOMETRIC SEAT MADE OF MOULDED PLYWOOD RESTS
ON A MODERN BASE. LIKE A CHAMELEON, THE ARMCHAIR
ADAPTS TO CLASSIC AND TRADITIONAL INTERIORS AS
WELL AS TO AVANT-GARDE AND LOFT ENVIRONMENTS. IT
CAN ACT AS A CONFERENCE, RESTAURANT, AND HOTEL

CHAIR OR AS AN OFFICE ARMCHAIR. ITS ELEGANT FORM WILL ALSO OFFER A NICE WELCOME TO VISITORS IN WAITING ROOMS. WOODI IS AN ORIGINAL DESIGN PROJECT, AWARDED THE RED DOT DESIGN AWARD IN THE 2012 EDITION OF THIS MOST PRESTIGIOUS GLOBAL COMPETITION IN THE FIELD OF INDUSTRIAL DESIGN.

## WD100320

| dimensions | seats | overall |
|------------|-------|---------|
| height     | 43-55 | 78-90   |
| depth      | 47    | 59      |
| width      | 53    | 62      |

## WD100322

| dimensions | seats | overall |
|------------|-------|---------|
| height     | 43-55 | 78-90   |
| depth      | 47    | 59      |
| width      | 53    | 62      |

## WD100324

| dimensions | seats | overall |
|------------|-------|---------|
| height     | 43-55 | 78-90   |
| depth      | 47    | 59      |
| width      | 53    | 62      |