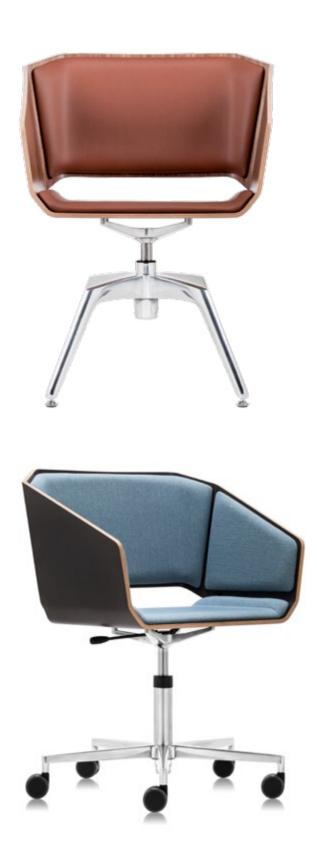

# A SIMPLE, BALANCED FORM WITH A BOLD OUTLINE WILL CATCH THE ATTENTION OF BOTH A DESIGN AFICIONADO AND A DEMANDING OFFICE USER

WOODI IS BOTH A CONTRAST AND A SYMBIOSIS
OF TRADITIONAL MATERIALS AND A FUTURISTIC FORM.
THE GEOMETRIC SEAT MADE OF MOULDED PLYWOOD RESTS
ON A MODERN BASE. LIKE A CHAMELEON, THE ARMCHAIR
ADAPTS TO CLASSIC AND TRADITIONAL INTERIORS AS
WELL AS TO AVANT-GARDE AND LOFT ENVIRONMENTS. IT
CAN ACT AS A CONFERENCE, RESTAURANT, AND HOTEL

CHAIR OR AS AN OFFICE ARMCHAIR. ITS ELEGANT FORM WILL ALSO OFFER A NICE WELCOME TO VISITORS IN WAITING ROOMS. WOODI IS AN ORIGINAL DESIGN PROJECT, AWARDED THE RED DOT DESIGN AWARD IN THE 2012 EDITION OF THIS MOST PRESTIGIOUS GLOBAL COMPETITION IN THE FIELD OF INDUSTRIAL DESIGN.