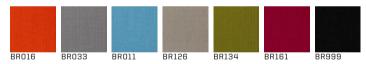

s | seats | overall |
|------------|-------|---------|
| height     | 47    | 82      |
| depth      | 47    | 59      |
| width      | 53    | 62      |



## WD100320

| dimensions | seats | overall |
|------------|-------|---------|
| height     | 43-55 | 78-90   |
| depth      | 47    | 59      |
| width      | 53    | 62      |



## WD100322

| dimensions | seats | overall |
|------------|-------|---------|
| height     | 43-55 | 78-90   |
| depth      | 47    | 59      |
| width      | 53    | 62      |



## WD100324

| dimensions | seats | overall |
|------------|-------|---------|
| height     | 43-55 | 78-90   |
| depth      | 47    | 59      |
| width      | 53    | 62      |

## FABRICS

#### ATLANTIC



PAT04

PAT13

PAT15

PAT21

PAT23

PAT25

#### SYNERGY





#### BREEZE



## BLAZER



#### **LEATHER**



#### WOOD



## Kontakt na dodavatel nábytku



MintiGa systema s.r.o. Nové sady 988/2 602 00, Brno

Společnost vedená u Krajského soudu Brno

IČO: 10838082 DIČ: CZ10838082 Mail: obchod@mintiga.cz

Tel: 724 124 042