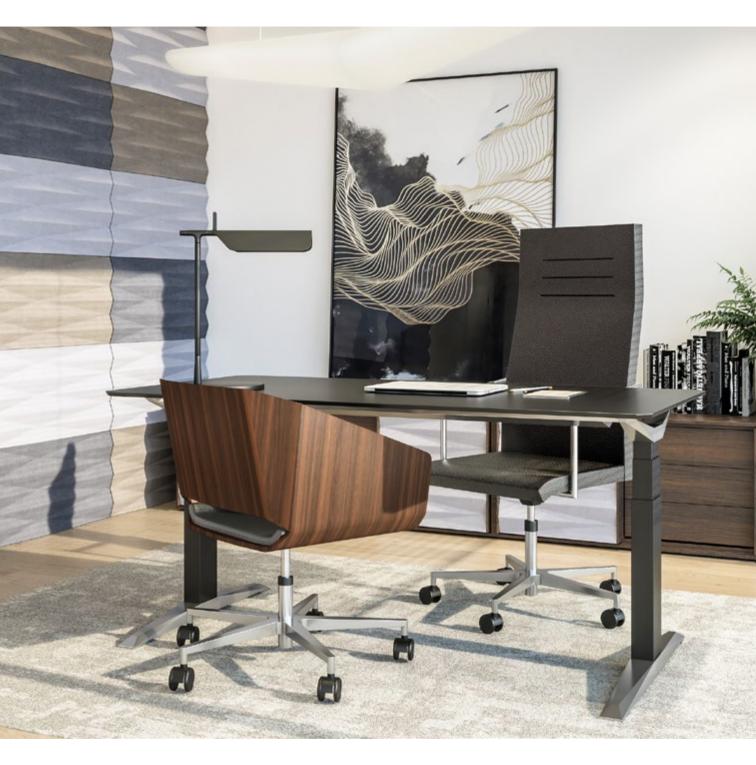

## PROFESSIONALLY FROM HOME - IT CAN WORK!

**WOODI**, GIVEN ITS HOMELIKE CHARACTER, IS OFTEN USED WITH A DESK - AS A SWIVEL ARMCHAIR. IT CAN BE ALSO USED AS A VISITOR CHAIR FOR OTHER FAMILY MEMBERS TO USE WHEN VISITING YOU IN YOUR HOME OFFICE. THE SEAT HEIGHT ADJUSTMENT MECHANISM MAKES

THE ARMCHAIR SUITABLE FOR MULTIPLE HOUSEHOLD MEMBERS. THE PLYWOOD IN A NATURAL VENEER FINISH MAKES THE SEATS TO BLEND IN EASILY WITH THE HOME ENVIRONMENT.