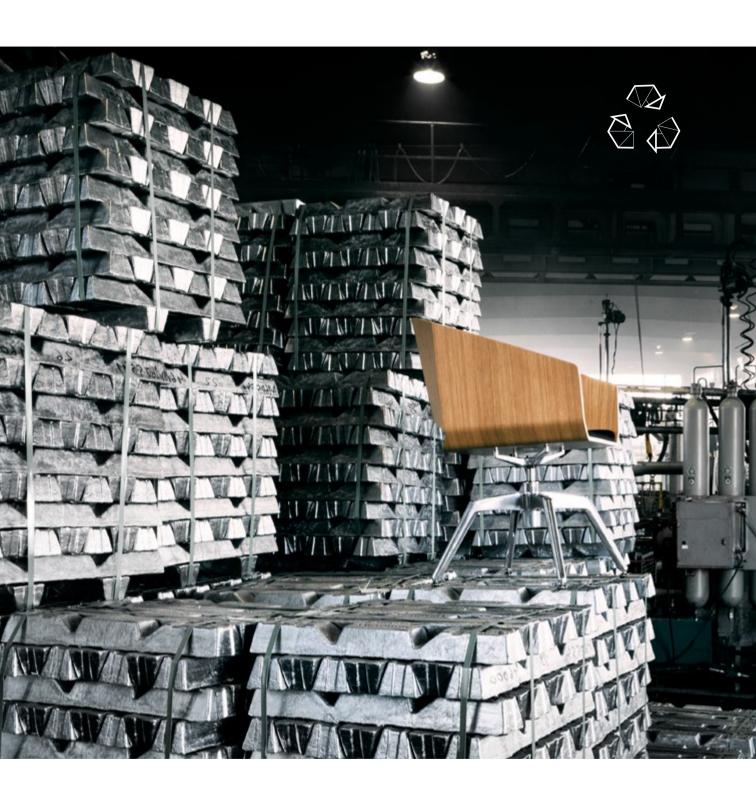

## SUSTAINABLE DESIGN

WOODI IS AN ENVIRONMENTALLY-CONSCIOUS SOLUTION. THE CROSS BASES OF THE CHAIRS ARE MADE OF RECYCLED PRESSURE DIE-CAST ALUMINIUM, AND ARE FIT TO BE 100% RE-PROCESSED AND RE-USED.

OUR SUPPLIERS OF WOOD-BASED PRODUCTS ARE CERTIFIED WITH FSC (FOREST STEWARDSHIP COUNCIL) WHO MAKES SURE THAT WOOD-BASED RESOURCES ARE ACQUIRED IN A SUSTAINABLE MANNER.