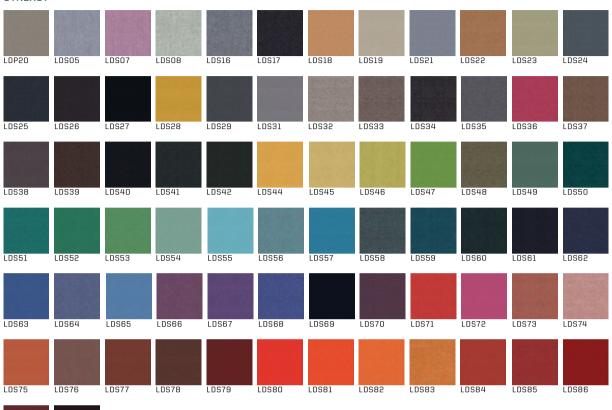

0124

| dimensions | seats | overall |
|------------|-------|---------|
| height     | 47    | 82      |
| depth      | 47    | 59      |
| width      | 53    | 62      |



## WD100320

| dimensions | seats | overall |
|------------|-------|---------|
| height     | 43-55 | 78-90   |
| depth      | 47    | 59      |
| width      | 53    | 62      |



## WD100322

| dimensions | seats | overall |
|------------|-------|---------|
| height     | 43-55 | 78-90   |
| depth      | 47    | 59      |
| width      | 53    | 62      |



## WD100324

| dimensions | seats | overall |
|------------|-------|---------|
| height     | 43-55 | 78-90   |
| depth      | 47    | 59      |
| width      | 53    | 62      |

## FABRICS

#### ATLANTIC



PAT04

PAT13

PAT15

PAT21

PAT23

PAT25

#### SYNERGY





#### BREEZE



## BLAZER



#### **LEATHER**



#### WOOD



## Kontakt na dodavatel nábytku



MintiGa systema s.r.o. Nové sady 988/2 602 00, Brno

Společnost vedená u Krajského soudu Brno

IČO: 10838082 DIČ: CZ10838082 Mail: obchod@mintiga.cz

Tel: 724 124 042