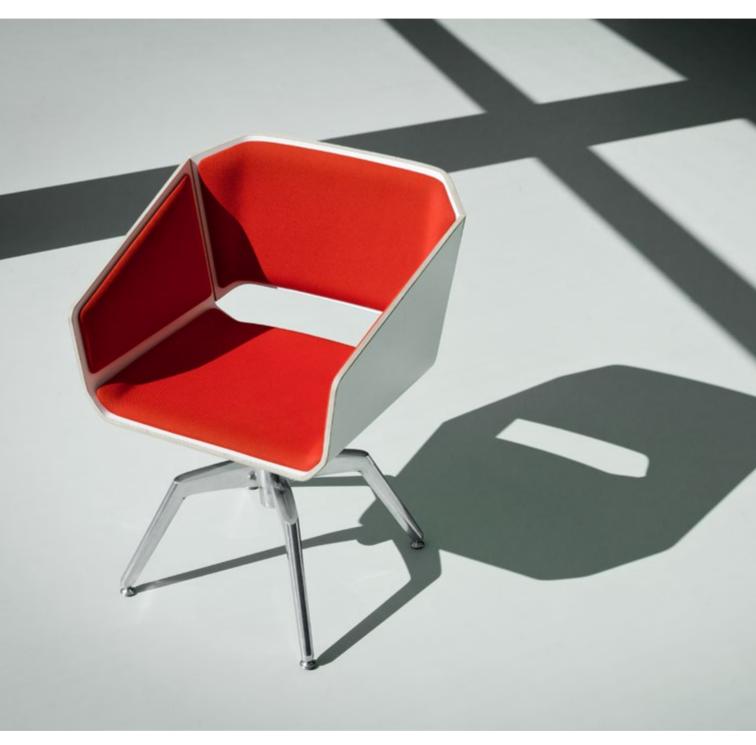

# A SIMPLE, BALANCED FORM WITH A BOLD OUTLINE WILL CATCH THE ATTENTION OF BOTH A DESIGN AFICIONADO AND A DEMANDING OFFICE USER

WOODI IS BOTH A CONTRAST AND A SYMBIOSIS
OF TRADITIONAL MATERIALS AND A FUTURISTIC FORM.
THE GEOMETRIC SEAT MADE OF MOULDED PLYWOOD RESTS
ON A MODERN BASE. LIKE A CHAMELEON, THE ARMCHAIR
ADAPTS TO CLASSIC AND TRADITIONAL INTERIORS AS
WELL AS TO AVANT-GARDE AND LOFT ENVIRONMENTS. IT
CAN ACT AS A CONFERENCE, RESTAURANT, AND HOTEL

CHAIR OR AS AN OFFICE ARMCHAIR. ITS ELEGANT FORM WILL ALSO OFFER A NICE WELCOME TO VISITORS IN WAITING ROOMS. WOODI IS AN ORIGINAL DESIGN PROJECT, AWARDED THE RED DOT DESIGN AWARD IN THE 2012 EDITION OF THIS MOST PRESTIGIOUS GLOBAL COMPETITION IN THE FIELD OF INDUSTRIAL DESIGN.