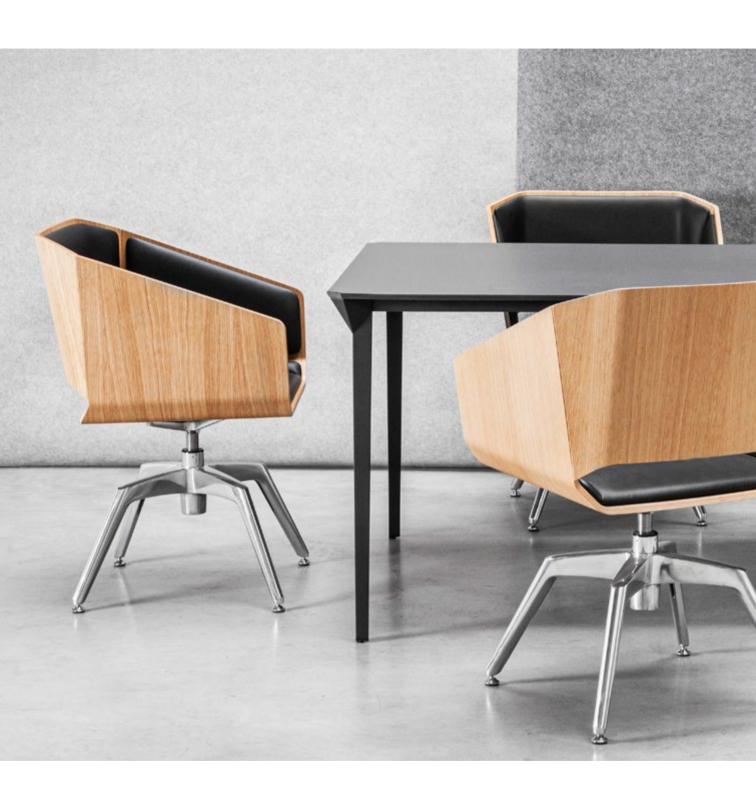

# A SIMPLE, BALANCED FORM WITH A BOLD OUTLINE WILL CATCH THE ATTENTION OF BOTH A DESIGN AFICIONADO AND A DEMANDING OFFICE USER

WOODI IS BOTH A CONTRAST AND A SYMBIOSIS
OF TRADITIONAL MATERIALS AND A FUTURISTIC FORM.
THE GEOMETRIC SEAT MADE OF MOULDED PLYWOOD RESTS
ON A MODERN BASE. LIKE A CHAMELEON, THE ARMCHAIR
ADAPTS TO CLASSIC AND TRADITIONAL INTERIORS AS
WELL AS TO AVANT-GARDE AND LOFT ENVIRONMENTS. IT
CAN ACT AS A CONFERENCE, RESTAURANT, AND HOTEL

CHAIR OR AS AN OFFICE ARMCHAIR. ITS ELEGANT FORM WILL ALSO OFFER A NICE WELCOME TO VISITORS IN WAITING ROOMS. WOODI IS AN ORIGINAL DESIGN PROJECT, AWARDED THE RED DOT DESIGN AWARD IN THE 2012 EDITION OF THIS MOST PRESTIGIOUS GLOBAL COMPETITION IN THE FIELD OF INDUSTRIAL DESIGN.