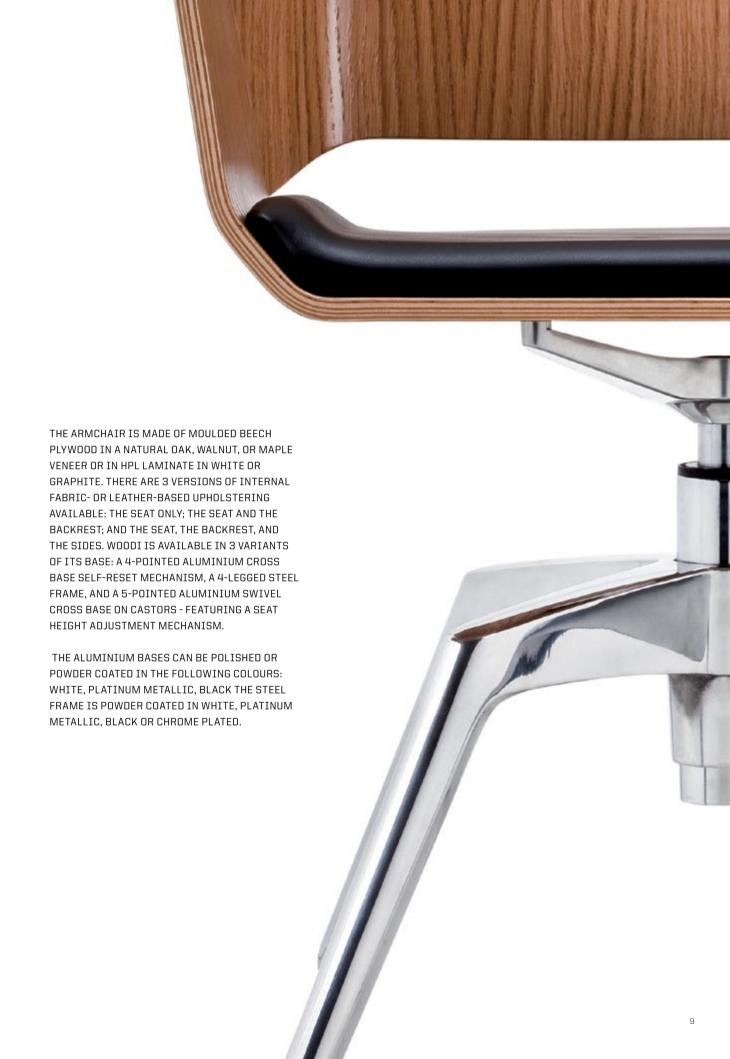

## SUSTAINABLE DESIGN

WOODI IS AN ENVIRONMENTALLY-CONSCIOUS SOLUTION. THE CROSS BASES OF THE CHAIRS ARE MADE OF RECYCLED PRESSURE DIE-CAST ALUMINIUM, AND ARE FIT TO BE 100% RE-PROCESSED AND RE-USED.

OUR SUPPLIERS OF WOOD-BASED PRODUCTS ARE CERTIFIED WITH FSC (FOREST STEWARDSHIP COUNCIL) WHO MAKES SURE THAT WOOD-BASED RESOURCES ARE ACQUIRED IN A SUSTAINABLE MANNER.

## PROFESSIONALLY FROM HOME - IT CAN WORK!

**WOODI**, GIVEN ITS HOMELIKE CHARACTER, IS OFTEN USED WITH A DESK - AS A SWIVEL ARMCHAIR. IT CAN BE ALSO USED AS A VISITOR CHAIR FOR OTHER FAMILY MEMBERS TO USE WHEN VISITING YOU IN YOUR HOME OFFICE. THE SEAT HEIGHT ADJUSTMENT MECHANISM MAKES

THE ARMCHAIR SUITABLE FOR MULTIPLE HOUSEHOLD MEMBERS. THE PLYWOOD IN A NATURAL VENEER FINISH MAKES THE SEATS TO BLEND IN EASILY WITH THE HOME ENVIRONMENT.