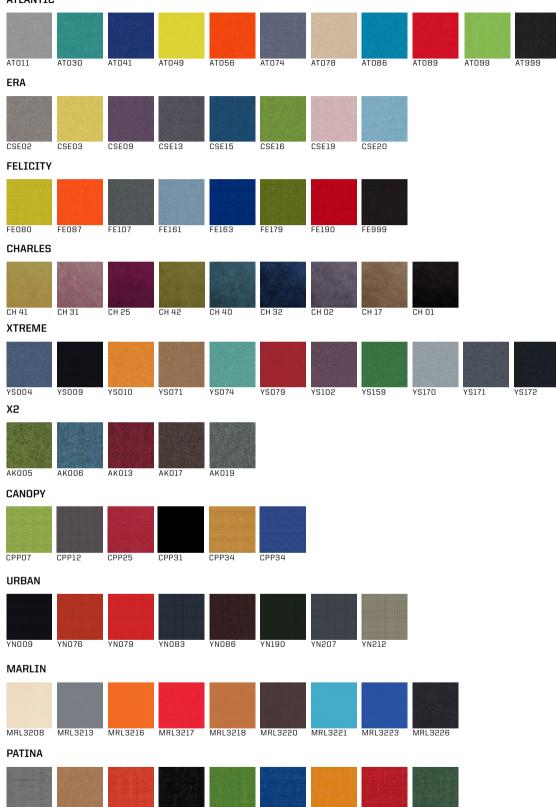

## FABRICS

#### ATLANTIC

PAT04

PAT13

PAT15

PAT21

PAT23

PAT25

#### SYNERGY

#### BREEZE

## BLAZER

#### **LEATHER**

#### WOOD