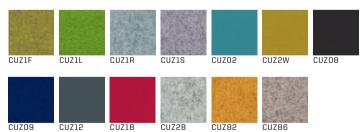

verall |
|------------|-------|---------|
| height     | 47    | 82      |
| depth      | 47    | 59      |
| width      | 53    | 62      |



## WD100320

| dimensions | seats | overall |
|------------|-------|---------|
| height     | 43-55 | 78-90   |
| depth      | 47    | 59      |
| width      | 53    | 62      |



## WD100322

| dimensions | seats | overall |
|------------|-------|---------|
| height     | 43-55 | 78-90   |
| depth      | 47    | 59      |
| width      | 53    | 62      |



## WD100324

| dimensions | seats | overall |
|------------|-------|---------|
| height     | 43-55 | 78-90   |
| depth      | 47    | 59      |
| width      | 53    | 62      |

## FABRICS

#### ATLANTIC



PAT04

PAT13

PAT15

PAT21

PAT23

PAT25

#### SYNERGY





#### BREEZE



## BLAZER



#### **LEATHER**



#### WOOD



## Kontakt na dodavatel nábytku



MintiGa systema s.r.o. Nové sady 988/2 602 00, Brno

Společnost vedená u Krajského soudu Brno

IČO: 10838082 DIČ: CZ10838082 Mail: obchod@mintiga.cz

Tel: 724 124 042