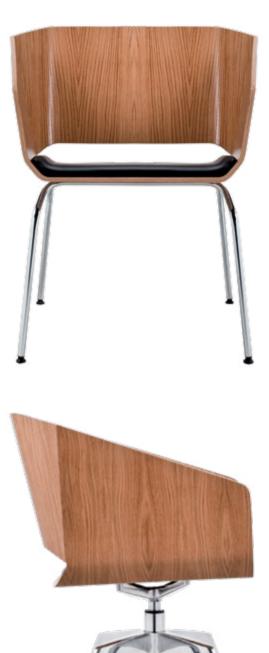

# A SIMPLE, BALANCED FORM WITH A BOLD OUTLINE WILL CATCH THE ATTENTION OF BOTH A DESIGN AFICIONADO AND A DEMANDING OFFICE USER

WOODI IS BOTH A CONTRAST AND A SYMBIOSIS
OF TRADITIONAL MATERIALS AND A FUTURISTIC FORM.
THE GEOMETRIC SEAT MADE OF MOULDED PLYWOOD RESTS
ON A MODERN BASE. LIKE A CHAMELEON, THE ARMCHAIR
ADAPTS TO CLASSIC AND TRADITIONAL INTERIORS AS
WELL AS TO AVANT-GARDE AND LOFT ENVIRONMENTS. IT
CAN ACT AS A CONFERENCE, RESTAURANT, AND HOTEL

CHAIR OR AS AN OFFICE ARMCHAIR. ITS ELEGANT FORM WILL ALSO OFFER A NICE WELCOME TO VISITORS IN WAITING ROOMS. WOODI IS AN ORIGINAL DESIGN PROJECT, AWARDED THE RED DOT DESIGN AWARD IN THE 2012 EDITION OF THIS MOST PRESTIGIOUS GLOBAL COMPETITION IN THE FIELD OF INDUSTRIAL DESIGN.

## WD100120

| dimensions | seats | overall |
|------------|-------|---------|
| height     | 47    | 82      |
| depth      | 47    | 56      |
| width      | 53    | 62      |

## WD100122

| dimensions | seats | overall |
|------------|-------|---------|
| height     | 47    | 82      |
| depth      | 47    | 56      |
| width      | 53    | 62      |

## WD100124

| dimensions | seats | overall |
|------------|-------|---------|
| height     | 47    | 82      |
| depth      | 47    | 56      |
| width      | 53    | 62      |